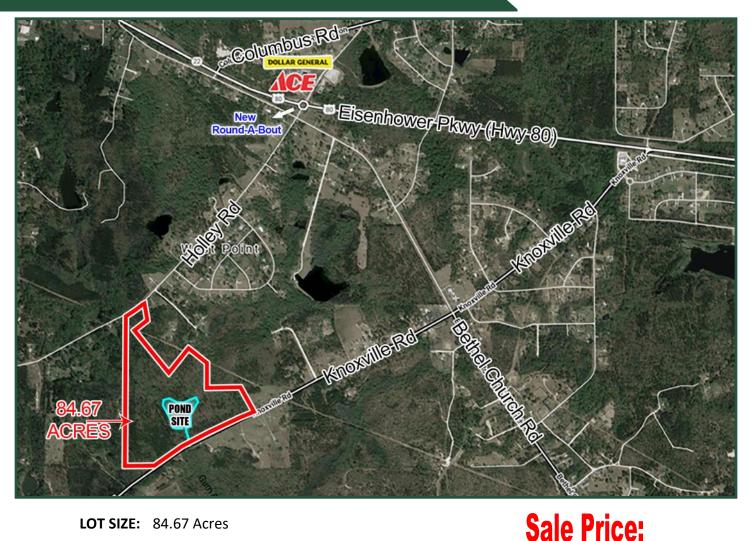

### 84.67 ACRES FOR SALE 3924 Holley Road Lizella, GA 31052

LOT SIZE: 84.67 Acres

**ZONING:** Agricultural

**UTILITIES:** County water

**PROPERTY TAXES:** \$2,725.81

FRONTAGE: Approx. 500' on Holley Road

Approx. 2,100' on Knoxville Road

LOCATION: 1 mile south on Holley Road from the new traffic round-a-bout at the Intersection of

Eisenhower Pkwy (US Highway 80) and Holley Road.

**NOTES:** Property has 10-15 year old oaks and 20 year old scattered pines throughout. Property

has an existing 4.5 acre pond site. The pond dam was damaged in the tornado of 2008.

**FOR MORE INFORMATION** CONTACT Trip Wilhoit, CCIM, ALC 478-746-9421(O) 478-960-4080 (C) trip@fickling.com

Patty Burns, CCIM, ALC 478-746-9421 (O) 478-951-5100 (C) patty@fickling.com

\$245,543 (\$2,900 per acre)