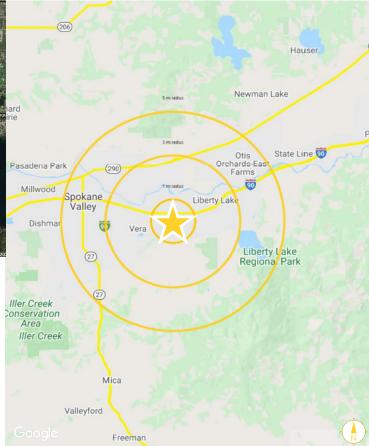

## **Demographics**

Estimated Population (20) Projected Population (25) Projected Annual Growth (20-25) Estimated Average HHI (20) Estimated Median HHI (20) Median Age (20) Daytime Demographics (20)

| 1MI      | 3МІ      | 5MI      |
|----------|----------|----------|
| 6,752    | 41,584   | 98,669   |
| 7,260    | 45,082   | 107,309  |
| 1.5%     | 1.7%     | 1.8%     |
| \$78,766 | \$92,201 | \$88,173 |
| \$75,582 | \$79,007 | \$72,071 |
| 38.8     | 38.4     | 37.8     |
| 3,100    | 37,392   | 72,215   |