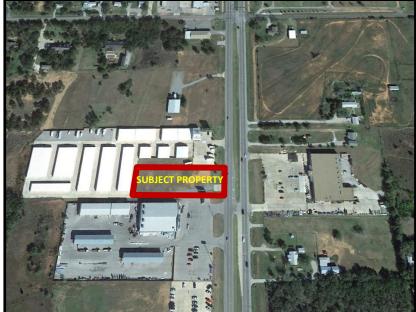

#### ZONING: I-1

Raw land on N Hwy 81 in Duncan, OK. Located between the Billingsley Ford dealership and Storage R Us, just South of W Camelback Rd. Also nearby is McCoy's Building Supply, Orscheln Farm and Schlumberger.