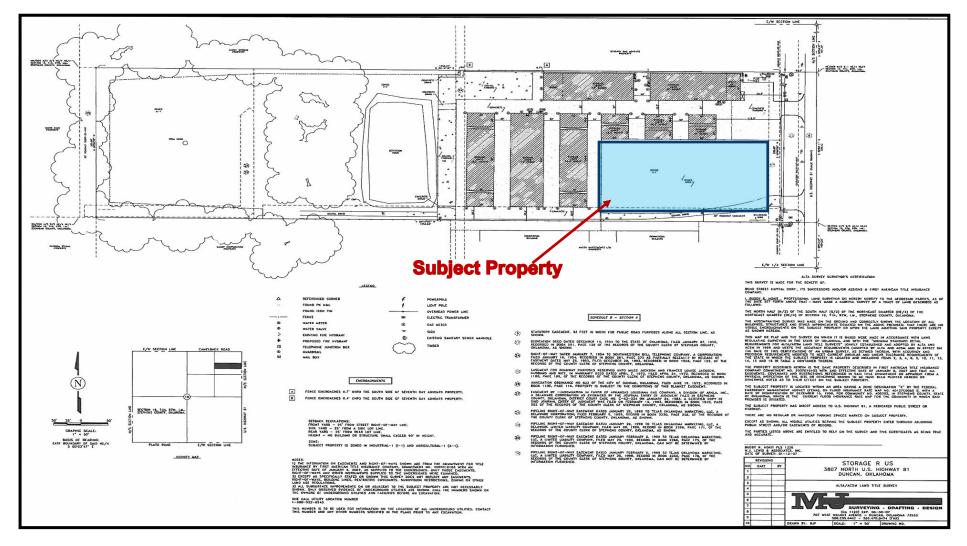

#### SIZE: 67,000sf

#### ZONING: I-1

Raw land on N Hwy 81 in Duncan, OK. Located between the Billingsley Ford dealership and Storage R Us, just South of W Camelback Rd. Also nearby is McCoy's Building Supply, Orscheln Farm and Schlumberger.