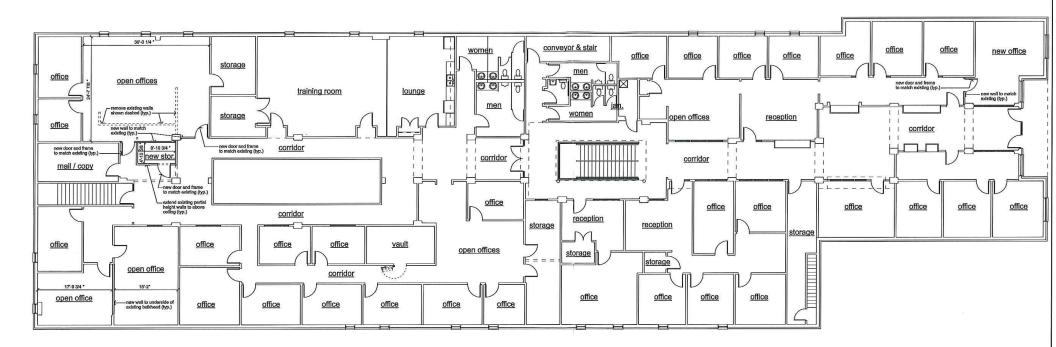

# OFFICE FOR LEASE 110 E. MAIN STREET

Salem, VA 24053

(1) main floor plan (a1.1) scale: 1/8"= 1'-9"

For more information, contact: