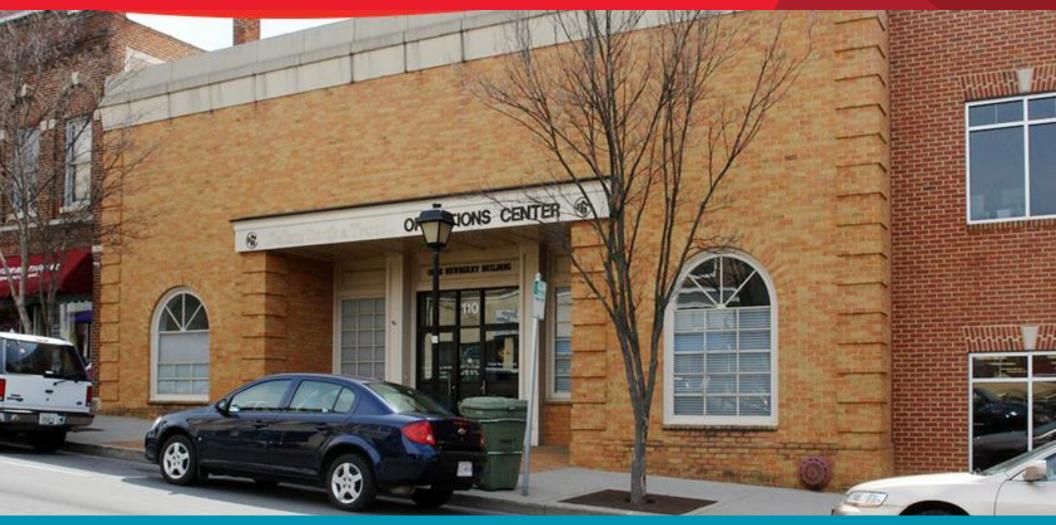

# OFFICE FOR LEASE 110 E. MAIN STREET

Salem, VA 24053

One Free Month for Every 36 Months of Lease

For more information, contact:

## **Property Features**

- Two-story brick office building
- · Situated in the heart of downtown Salem, VA
- Close to Roanoke College, Roanoke County and Salem General District Courts
- Mix of storefront retail, restaurant and office use in the immediate vicinity
- · Parking included
- Handicapped accessible
- One free month for every 36 months of lease