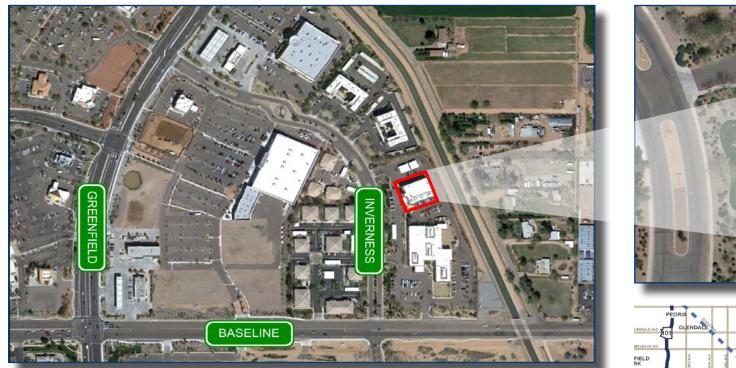

#### Location

- Adjacent to Arizona Spine & Joint Hospital
- Greenfield Road and Baseline Road
- Located Near Banner Gateway Medical Center
- Easy Access to US 60 Freeway
- Neighboring Tenants Include Gilbert Pediatrics, Valley Sleep Disorders Center and Arizona Spine and Joint