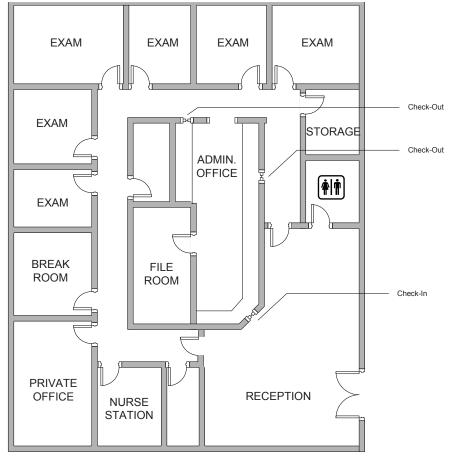

# OFFICE FOR LEASE \$17.50 NNN

Property Features Suite 202: ±3,465 SF Large Reception, Breakroom, 2 Restrooms 6 Exam Rooms with Sinks Upper and Lower Cabinets Private Office Nurse Station \$17.50 NNN

Tyson Breinholt d: 480.966.7513 m: 602.315.7131 tbreinholt@cpiaz.com

#### **SUITE 202**

**Tyson Breinholt** d: 480.966.7513 m: 602.315.7131 tbreinholt@cpiaz.com