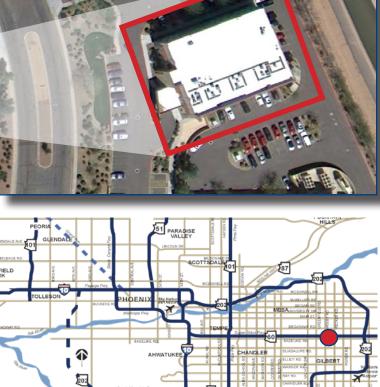

#### Location

- Adjacent to Arizona Spine & Joint Hospital
- Greenfield Road and Baseline Road
- Located Near Banner Gateway Medical Center
- Easy Access to US 60 Freeway
- Neighboring Tenants Include Gilbert Pediatrics, Valley Sleep Disorders Center and Arizona Spine and Joint