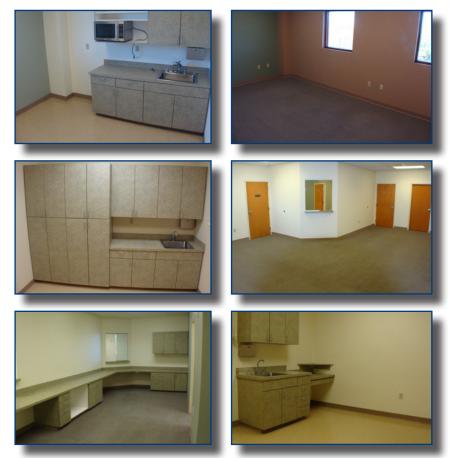

# OFFICE FOR LEASE \$17.50 NNN

Property Features Suite 202: ±3,465 SF Large Reception, Breakroom, 2 Restrooms 6 Exam Rooms with Sinks Upper and Lower Cabinets Private Office Nurse Station \$17.50 NNN

Tyson Breinholt d: 480.966.7513 m: 602.315.7131 tbreinholt@cpiaz.com

#### **SUITE 202**

**Tyson Breinholt** d: 480.966.7513 m: 602.315.7131 tbreinholt@cpiaz.com