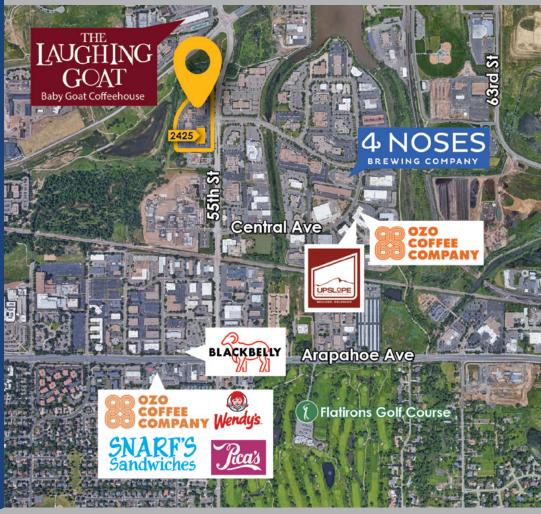

### **PROPERTY FEATURES**

- The space is 40% office and 60% wet lab
- Floor drains, hoods, autoclaves, casework
- 2 Loading docks
- Conveniently situated on the corner of 55th Street & Flatiron Parkway with great access and identity
- Four building office campus to accommodate flexibility and growth
- Immediate access to running trails and Boulder Creek Path
- Electric Vehicle Charging Stations
- Showers