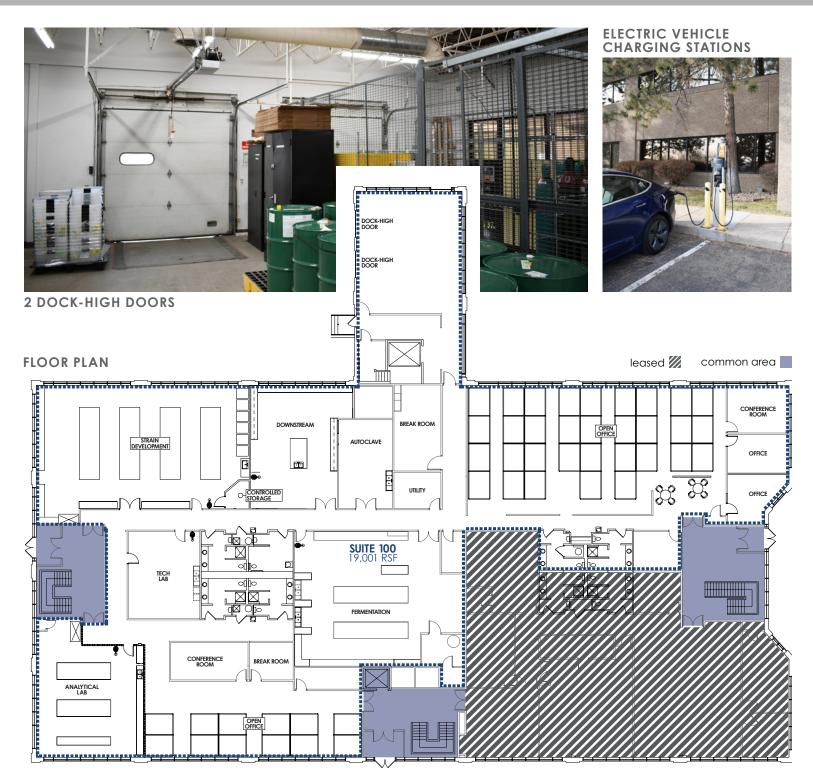

### AVAILABILITY - SUITE 100 -

SPACE AVAILABLE 19,001 RSF

LEASE RATE \$19.50 / RSF / NNN

EXPENSES \$7.16 / RSF + UTILITIES

MOVE IN JULY 1, 2020

### **PROPERTY FEATURES**

- The space is 40% office and 60% wet lab
- Floor drains, hoods, autoclaves, casework
- 2 Loading docks
- Conveniently situated on the corner of 55th Street & Flatiron Parkway with great access and identity
- Four building office campus to accommodate flexibility and growth
- Immediate access to running trails and Boulder Creek Path
- Electric Vehicle Charging Stations
- Showers