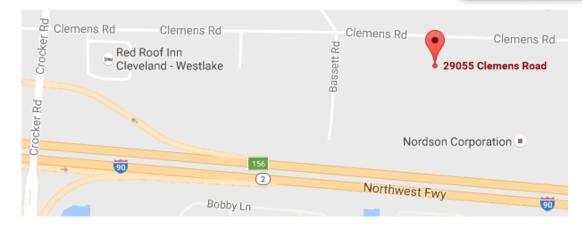

## 29055 Clemens Road Westlake, Ohio 44145

## **PROPERTY FEATURES**

- ➤ One story office building
- > HVAC upgraded to radiant heat

> Great location off I-90 at Crocker Road exit, north of Crocker Park

## CONTACT

Donald M. Rudy 216-328-1555 donrudy@sbcglobal.net

ADDRESS: 29055 Clemens Road, Westlake, Ohio 44145

SALE PRICE: \$1,999,995

TOTAL RENTABLE AREA: 14,934 square feet. One (1) story building.

SPACE AVAILABLE: 1,091 +/- SF