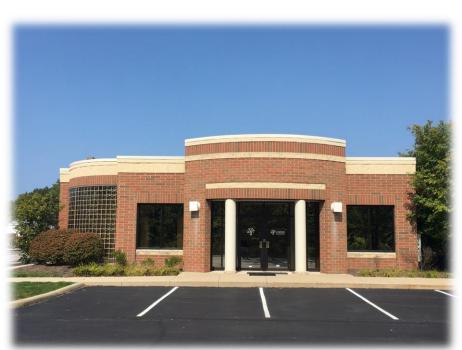

## 29055 Clemens Road Westlake, Ohio 44145

## **PROPERTY FEATURES**

- ➤ One story office building
- > HVAC upgraded to radiant heat

> Great location off I-90 at Crocker Road exit, north of Crocker Park

## CONTACT

Donald M. Rudy 216-328-1555 donrudy@sbcglobal.net

ADDRESS: 29055 Clemens Road, Westlake, Ohio 44145

SALE PRICE: \$1,999,995

TOTAL RENTABLE AREA: 14,934 square feet. One (1) story building.

SPACE AVAILABLE: 1,091 +/- SF