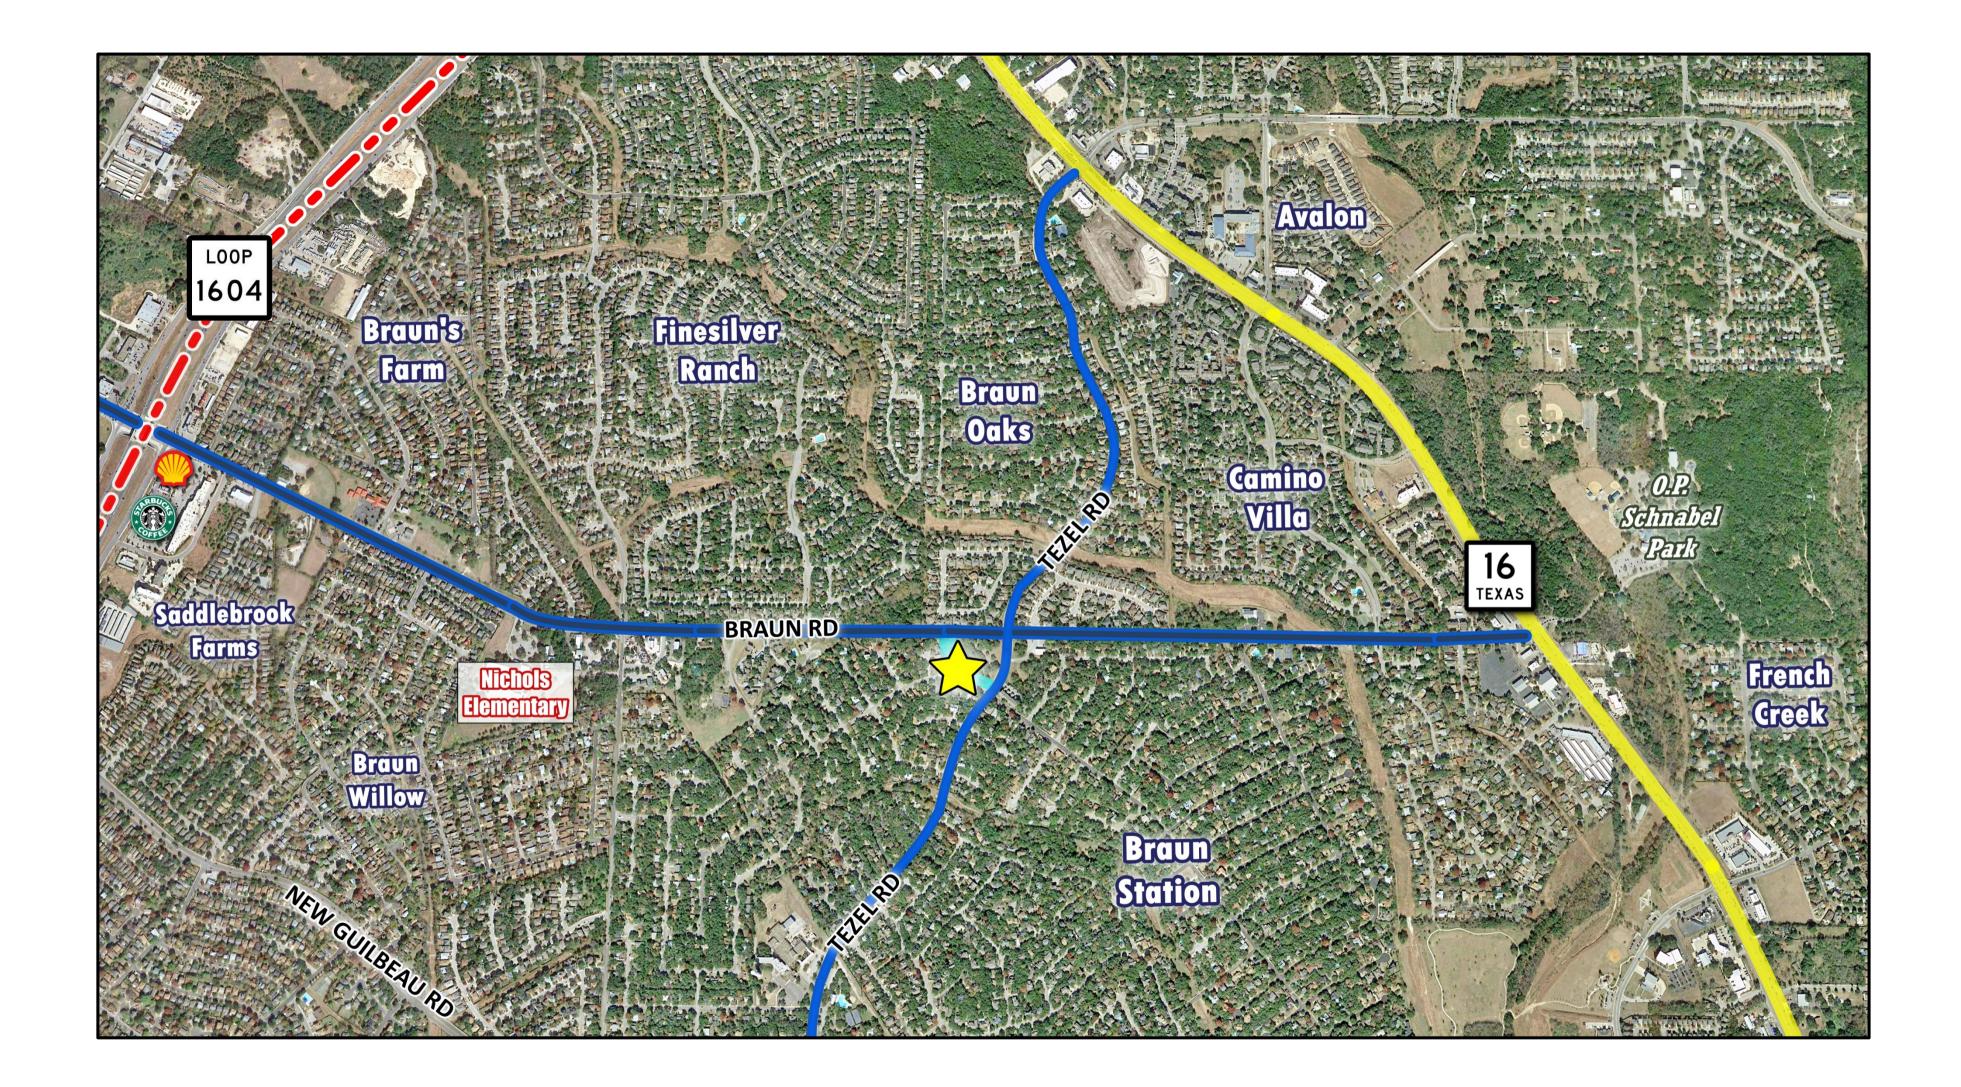

**Location:** – Site is located at the southwest corner of Braud Rd & Tezel Rd in San Antonio, Texas.

Size: 7,500 SF

School District: Northside ISD

**Utilities:** Water: SAWS Sewer: SAWS **Electric: CPS** 

Area Overview: The intersection of Braun & Tezel sits in the middle of the Great Northwest community with 17,000 residents living within 1 mile and 120,000 within 3 miles of the site. Perfect for any neighborhood retail use such as: dry cleaning, daycare, restaurants, etc.