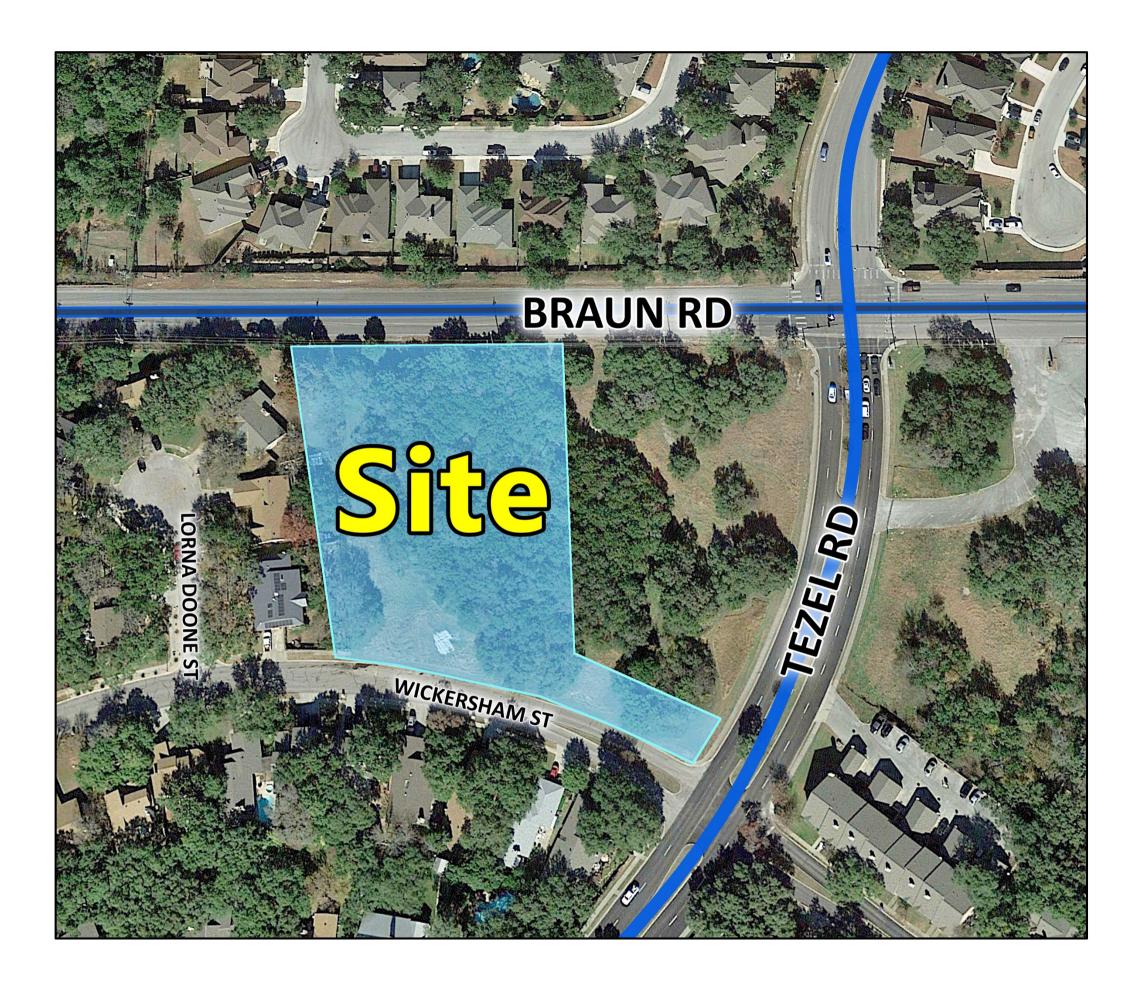

**Location:** – Site is located at the southwest corner of Braud Rd & Tezel Rd in San Antonio, Texas.

Size: 7,500 SF

School District: Northside ISD

**Utilities:** Water: SAWS Sewer: SAWS **Electric: CPS** 