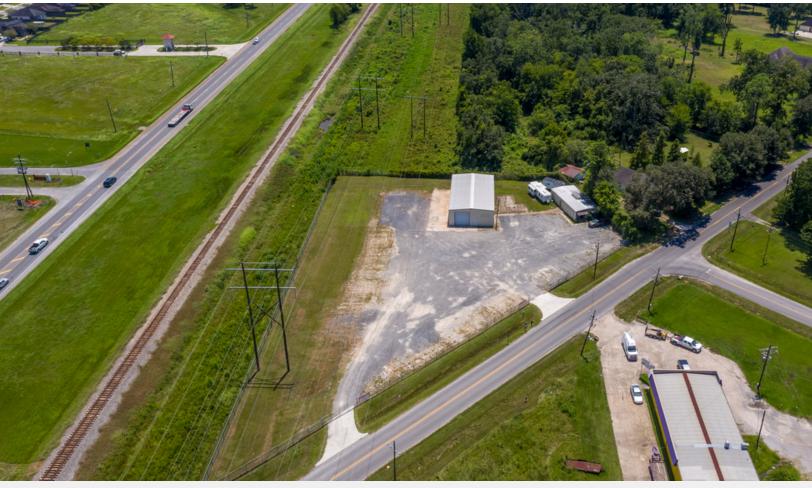

## **Property Highlights**

- 2 Stand-Alone Improvements
- 4,000 SF Warehouse with 2 Drive-In Bays
- 1,200 SF Office Space
- Currently 1.25 Acres of Laydown Yard
- Fully Fenced-In Property

#### Lease Rate

\$9.00 SF/yr (NNN)