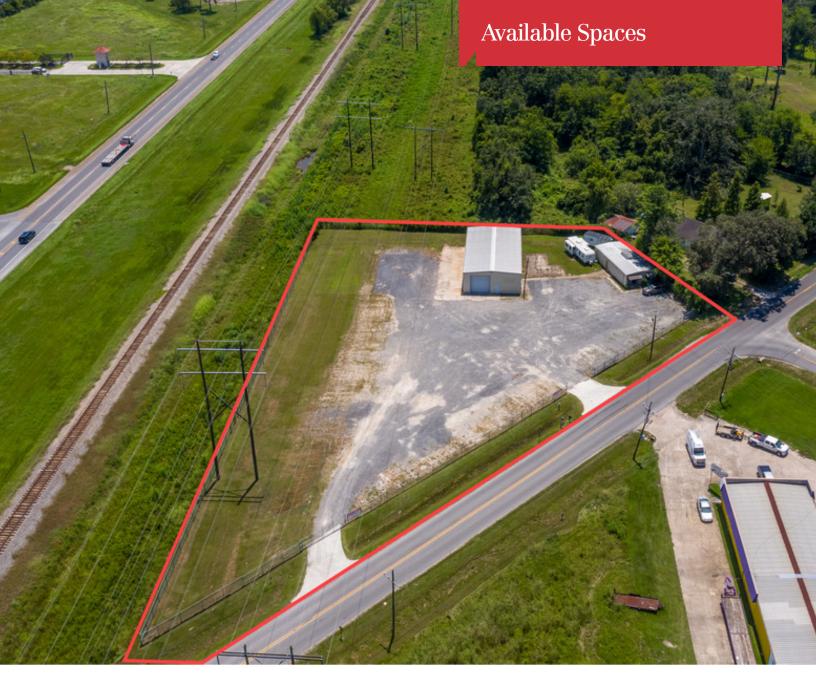

## **Property Highlights**

- 2 Stand-Alone Improvements
- 4,000 SF Warehouse with 2 Drive-In Bays
- 1,200 SF Office Space
- Currently 1.25 Acres of Laydown Yard
- Fully Fenced-In Property

SPACE SPACE USE LEASE RATE LEASE TYPE SIZE (SF) TERM COMMENTS

1285 Bayou Paul Ln Warehouse/Distribution \$9.00 SF/YR NNN 5,200 SF Negotiable

1700 City Farm Drive Baton Rouge, LA 70806 225 295 0800 tel latterblum.com