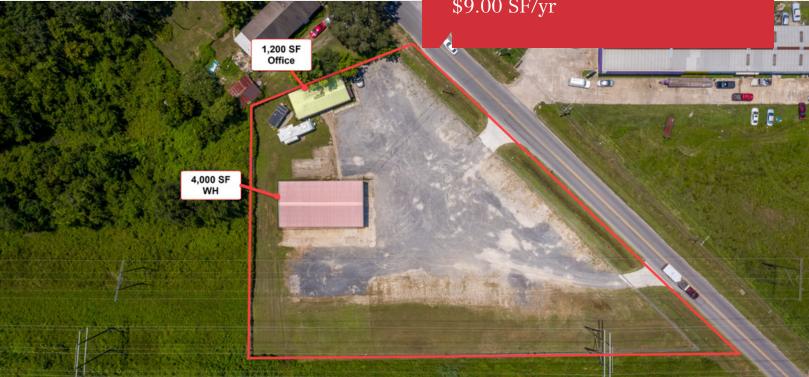

## **Property Highlights**

- 2 Stand-Alone Improvements
- 4,000 SF Warehouse with 2 Drive-In Bays
- 1,200 SF Office Space
- Currently 1.25 Acres of Laydown Yard
- Fully Fenced-In Property

#### Lease Rate

\$9.00 SF/yr (NNN)