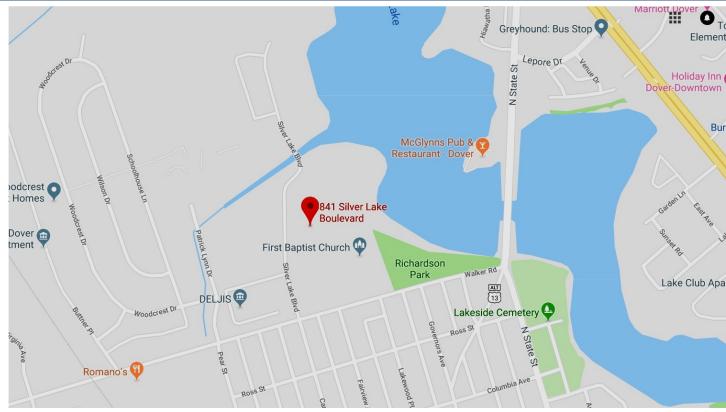

## For Lease

Silver Lake Plaza 841 Silver Lake Blvd Dover, DE 19904

#### **Property Information**

Silver Lake Plaza is located on Silver Lake Blvd, just off Walker Road in Dover, Delaware. The complex is a few minutes' drive to Downtown Dover, courthouses, banks, and the hospital. The complex consists of multiple two-story office buildings. Silver Lake Plaza has a mix of professional, medical and government offices. The property is served by public transportation.