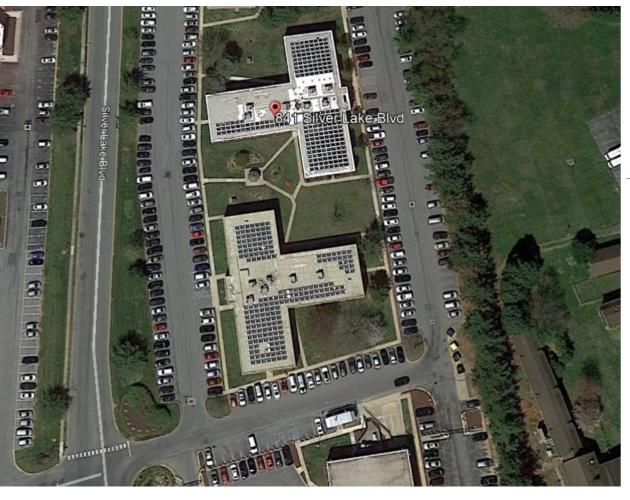

## Office Building for Lease 841 Silver Lake Blvd, Dover, DE 19904

#### **Property Information**

- ⇒ Green Technology Solar Panels & LED Lighting throughout
- ⇒ 29,680+/- SF Office Building
- ⇒ Two Story Class A Professional Office 14,840+/- SF per floor
- ⇒ Close to Downtown Dover, State and County offices, Hospital, and Banks, with multiple dining and shopping options nearby
- ⇒ Ample parking and Signage throughout park
- ⇒ Easy access to Route 13 and available DART Bus Route
- ⇒ Lease Price: \$16.00 psf NNN (NNN charges approx. \$4.75 psf)