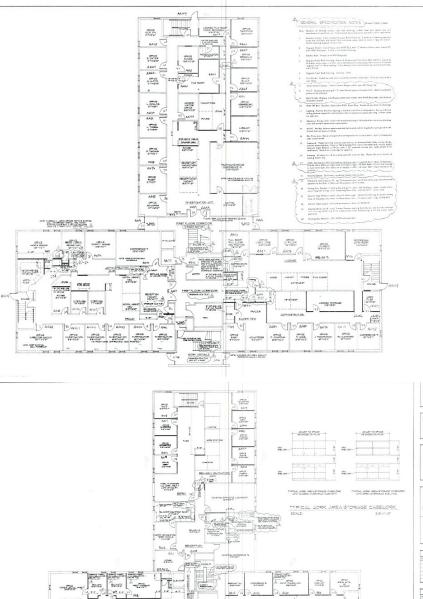

ers interest.

## Office Building for Lease

841 Silver Lake Blvd, Dover, DE 19904



#### **Property Information**

- ⇒ Green Technology Solar Panels & LED Lighting throughout
- ⇒ 29,680+/- SF Office Building
- ⇒ Two Story Class A Professional Office 14,840+/- SF per floor
- ⇒ Close to Downtown Dover, State and County offices, Hospital, and Banks, with multiple dining and shopping options nearby
- ⇒ Ample parking and Signage throughout park
- ⇒ Easy access to Route 13 and available DART Bus Route
- ⇒ Lease Price: \$16.00 psf NNN (NNN charges approx. \$4.75 psf)













**R&R Commercial Realty** 

46 South State Street, Dover, DE 19901

302-674-3400

www.randrcommercialrealty.com

# DEBENDANCE OF THE PARTY OF THE

### Office Building for Lease 841 Silver Lake Blvd, Dover, DE 19904





R&R Commercial Realty

46 South State Street, Dover, DE 19901

302-674-3400

www.randrcommercialrealty.com

## Office Building for Lease 841 Silver Lake Blvd, Dover, DE 19904