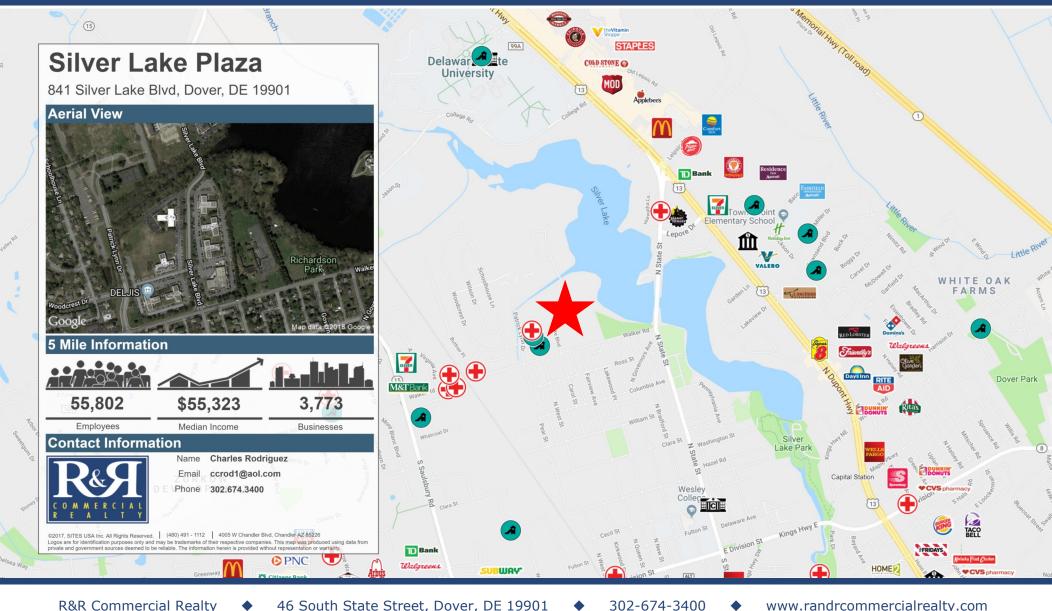

## For Lease

Silver Lake Plaza 841 Silver Lake Blvd Dover, DE 19904

#### **Property Information**

Silver Lake Plaza is located on Silver Lake Blvd, just off Walker Road in Dover, Delaware. The complex is a few minutes' drive to Downtown Dover, courthouses, banks, and the hospital. The complex consists of multiple two-story office buildings. Silver Lake Plaza has a mix of professional, medical and government offices. The property is served by public transportation.

#### **Property Information**

- ⇒ Green Technology Solar Panels & LED Lighting throughout
- ⇒ 29,680+/- SF Office Building
- ⇒ Two Story Class A Professional Office 14,840+/- SF per floor
- ⇒ Close to Downtown Dover, State and County offices, Hospital, and Banks, with multiple dining and shopping options nearby
- ⇒ Ample parking and Signage throughout park
- ⇒ Easy access to Route 13 and available DART Bus Route
- ⇒ Lease Price: \$16.00 psf NNN (NNN charges approx. \$4.75 psf)