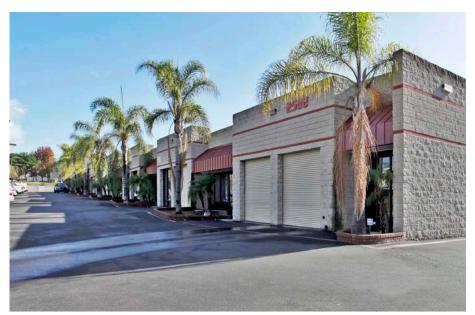

### **BUSINESS PARK FEATURES**

| Property Address:                   | 2588 Progress St, Vista, CA           |  |
|-------------------------------------|---------------------------------------|--|
| # of Units:                         | 28 units                              |  |
| Size Range:                         | 900-1,200 square feet                 |  |
| Construction Type:                  | Concrete block                        |  |
| Average (%) Improved:               | 10%                                   |  |
| Loading:                            | 10' x 10' grade level loading doors   |  |
| Mechanical Systems:                 | Wall mounted AC units                 |  |
| Warehouse Clear Height:             | 14'-16' minimum clear height          |  |
| Zoning:                             | SPI                                   |  |
| Excellent Parking:                  | 2.7/1,000 square feet                 |  |
| Lot Size:                           | 2.71 acres (118,048 square feet)      |  |
| Distance to Highway 78 Access:      | 1 Mile                                |  |
| Distance to Interstate 15/5 Access: | 8/10 Miles                            |  |
| Private Restrooms:                  | Each unit has a private restroom      |  |
| 3 Phase Power:                      | 100 amps, 120/208 volt panel per unit |  |
| Electricity:                        | Each unit is separately metered       |  |
| Landscaping:                        | Tropical lush landscaping             |  |