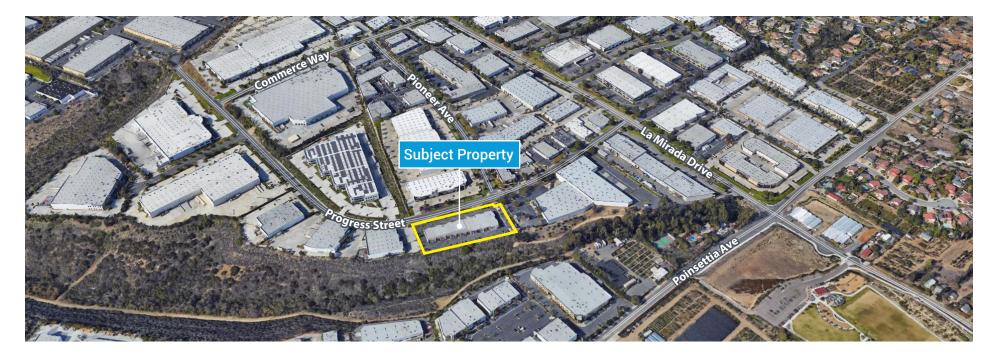

# **FOR LEASE:** 2588 Progress Street - Vista

**Creekview Industrial Park** 

HURSONIC

For More Information Please Contact:

**Isaac Little** - (760) 929-7862 ilittle@lee-associates.com CalBRE Lic# 01702879 Marko Dragovic - (760) 929-7839 mdragovic@lee-associates.com CalBRE Lic# 01773106

### **BUSINESS PARK FEATURES**

| Property Address:                   | 2588 Progress St, Vista, CA           |  |
|-------------------------------------|---------------------------------------|--|
| # of Units:                         | 28 units                              |  |
| Size Range:                         | 900-1,200 square feet                 |  |
| Construction Type:                  | Concrete block                        |  |
| Average (%) Improved:               | 10%                                   |  |
| Loading:                            | 10' x 10' grade level loading doors   |  |
| Mechanical Systems:                 | Wall mounted AC units                 |  |
| Warehouse Clear Height:             | 14'-16' minimum clear height          |  |
| Zoning:                             | SPI                                   |  |
| Excellent Parking:                  | 2.7/1,000 square feet                 |  |
| Lot Size:                           | 2.71 acres (118,048 square feet)      |  |
| Distance to Highway 78 Access:      | 1 Mile                                |  |
| Distance to Interstate 15/5 Access: | 8/10 Miles                            |  |
| Private Restrooms:                  | Each unit has a private restroom      |  |
| 3 Phase Power:                      | 100 amps, 120/208 volt panel per unit |  |
| Electricity:                        | Each unit is separately metered       |  |
| Landscaping:                        | Tropical lush landscaping             |  |