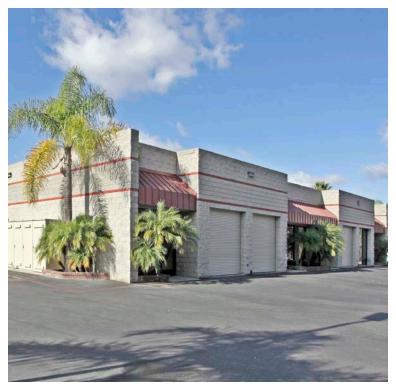

### **BUSINESS PARK FEATURES**

| Property Address:                   | 2588 Progress St, Vista, CA           |  |
|-------------------------------------|---------------------------------------|--|
| # of Units:                         | 28 units                              |  |
| Size Range:                         | 900-1,200 square feet                 |  |
| Construction Type:                  | Concrete block                        |  |
| Average (%) Improved:               | 10%                                   |  |
| Loading:                            | 10' x 10' grade level loading doors   |  |
| Mechanical Systems:                 | Wall mounted AC units                 |  |
| Warehouse Clear Height:             | 14'-16' minimum clear height          |  |
| Zoning:                             | SPI                                   |  |
| Excellent Parking:                  | 2.7/1,000 square feet                 |  |
| Lot Size:                           | 2.71 acres (118,048 square feet)      |  |
| Distance to Highway 78 Access:      | 1 Mile                                |  |
| Distance to Interstate 15/5 Access: | 8/10 Miles                            |  |
| Private Restrooms:                  | Each unit has a private restroom      |  |
| 3 Phase Power:                      | 100 amps, 120/208 volt panel per unit |  |
| Electricity:                        | Each unit is separately metered       |  |
| Landscaping:                        | Tropical lush landscaping             |  |