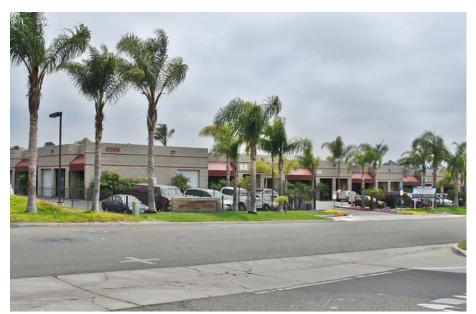

### **BUSINESS PARK FEATURES**

| Property Address:                   | 2588 Progress St, Vista, CA           |  |
|-------------------------------------|---------------------------------------|--|
| # of Units:                         | 28 units                              |  |
| Size Range:                         | 900-1,200 square feet                 |  |
| Construction Type:                  | Concrete block                        |  |
| Average (%) Improved:               | 10%                                   |  |
| Loading:                            | 10' x 10' grade level loading doors   |  |
| Mechanical Systems:                 | Wall mounted AC units                 |  |
| Warehouse Clear Height:             | 14'-16' minimum clear height          |  |
| Zoning:                             | SPI                                   |  |
| Excellent Parking:                  | 2.7/1,000 square feet                 |  |
| Lot Size:                           | 2.71 acres (118,048 square feet)      |  |
| Distance to Highway 78 Access:      | 1 Mile                                |  |
| Distance to Interstate 15/5 Access: | 8/10 Miles                            |  |
| Private Restrooms:                  | Each unit has a private restroom      |  |
| 3 Phase Power:                      | 100 amps, 120/208 volt panel per unit |  |
| Electricity:                        | Each unit is separately metered       |  |
| Landscaping:                        | Tropical lush landscaping             |  |