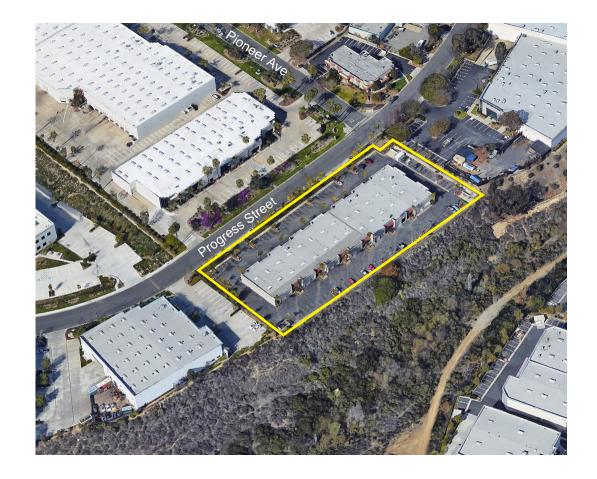

### **BUSINESS PARK FEATURES**

| Property Address:                   | 2588 Progress St, Vista, CA           |  |
|-------------------------------------|---------------------------------------|--|
| # of Units:                         | 28 units                              |  |
| Size Range:                         | 900-1,200 square feet                 |  |
| Construction Type:                  | Concrete block                        |  |
| Average (%) Improved:               | 10%                                   |  |
| Loading:                            | 10' x 10' grade level loading doors   |  |
| Mechanical Systems:                 | Wall mounted AC units                 |  |
| Warehouse Clear Height:             | 14'-16' minimum clear height          |  |
| Zoning:                             | SPI                                   |  |
| Excellent Parking:                  | 2.7/1,000 square feet                 |  |
| Lot Size:                           | 2.71 acres (118,048 square feet)      |  |
| Distance to Highway 78 Access:      | 1 Mile                                |  |
| Distance to Interstate 15/5 Access: | 8/10 Miles                            |  |
| Private Restrooms:                  | Each unit has a private restroom      |  |
| 3 Phase Power:                      | 100 amps, 120/208 volt panel per unit |  |
| Electricity:                        | Each unit is separately metered       |  |
| Landscaping:                        | Tropical lush landscaping             |  |