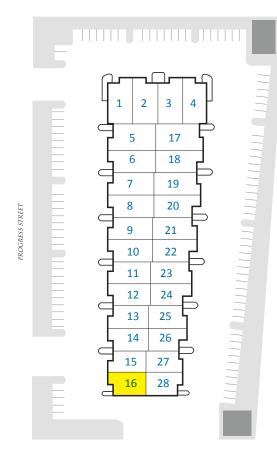

#### **AVAILABILITIES**

| Unit # | Size | Improved | Suite Description                          | Base Rent | CAM/SF    | Availabilty |
|--------|------|----------|--------------------------------------------|-----------|-----------|-------------|
| 16     | 924  | 10%      | 1 office, restroom and remainder warehouse | \$1.15/SF | \$0.10/SF | June 2017   |