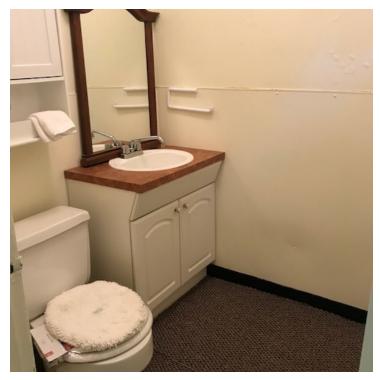

#### **PROPERTY SPECIFICATIONS**

County Lucas **Nearest Intersection** Airport Hwy. & St. Rt. 295 Zoned Parcel # 72-09037 & 72-08967 Acreage **Dimensions** 248' x 180' **Building Size** 1.984 SF **Number Of Floors** 2 Carpet/Tile **Floor Coverings Construction Type** Block/Wood Frame **HVAC Unit Heater** 

Roof Shingle
Restrooms 2
Property Taxes \$664.52/half

Electrical

Electric Toledo Edison
Gas Ohio Gas
Water Well
Sanitary Sewer Septic System
Storm Sewer Lucas County