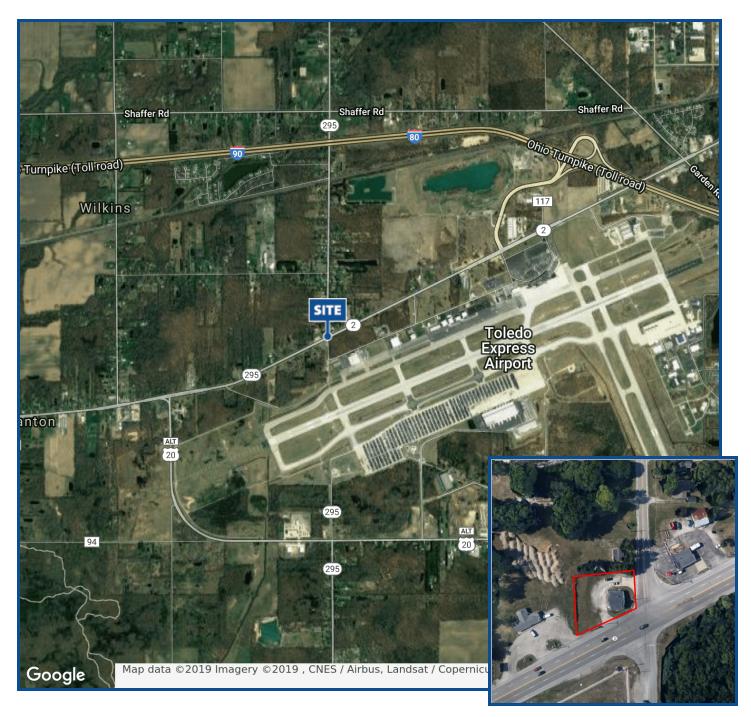

11804-11816 AIRPORT HWY., SWANTON, OH 43558

"Innovative Solutions at Work"

#### **PROPERTY HIGHLIGHTS**

- Approximately 193' frontage on Airport Highway and 118' frontage on State Route 295
- · Hard corner location
- Commercial zoning (C-2)
- · Excellent highway exposure
- · Great retail, service, medical, or office location

#### **PROPERTY SPECIFICATIONS**

County Lucas **Nearest Intersection** Airport Hwy. & St. Rt. 295 Zoned Parcel # 72-09037 & 72-08967 Acreage **Dimensions** 248' x 180' **Building Size** 1.984 SF **Number Of Floors** 2 Carpet/Tile **Floor Coverings Construction Type** Block/Wood Frame **HVAC Unit Heater** 

#### **TRAFFIC COUNT**

Airport Hwy. 12,665 VPD (2017) State Route 295 2,392 VPD (2017)

JERRY MILLER, CCIM 419.392.6835 jmiller@millerdanberry.com

100 amp

11804-11816 AIRPORT HWY., SWANTON, OH 43558

"Innovative Solutions at Work"