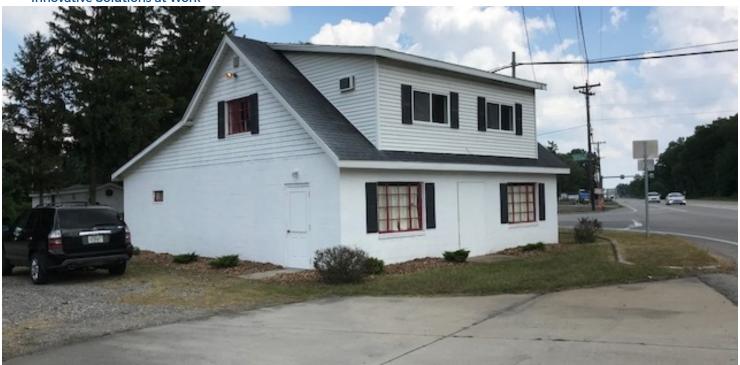

11804-11816 AIRPORT HWY., SWANTON, OH 43558

"Innovative Solutions at Work"

#### **PROPERTY HIGHLIGHTS**

- Approximately 193' frontage on Airport Highway and 118' frontage on State Route 295
- · Hard corner location
- Commercial zoning (C-2)
- · Excellent highway exposure
- · Great retail, service, medical, or office location

#### **PROPERTY SPECIFICATIONS**

County Lucas **Nearest Intersection** Airport Hwy. & St. Rt. 295 Zoned Parcel # 72-09037 & 72-08967 Acreage **Dimensions** 248' x 180' **Building Size** 1.984 SF **Number Of Floors** 2 Carpet/Tile **Floor Coverings Construction Type** Block/Wood Frame **HVAC Unit Heater** 