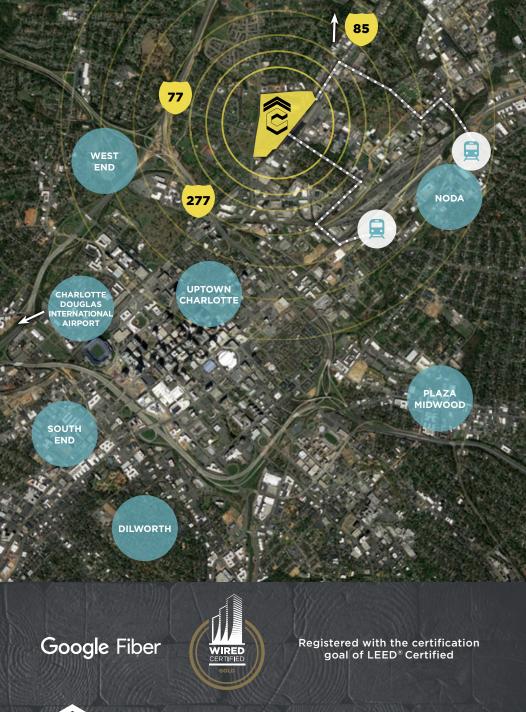

## **THE GIST**

301 Camp Road is an ideal space for small to medium-sized businesses seeking a dynamic, creative workplace. You'll benefit from the building's enviable proximity to The Mount – placing you at the center of the Camp North End campus – and tons of invigorating sunlight streaming through your generous clearstory windows. In addition to vibrant retail conveniently anchored on one side, some tenants also have the option of adding private outdoor patio space. Your new neighbors will include a respected video game developer working with NASCAR, popular screenprinting company MacFly, and Goodyear Arts – putting you steps away from some of the best artist showcases and events in CLT.