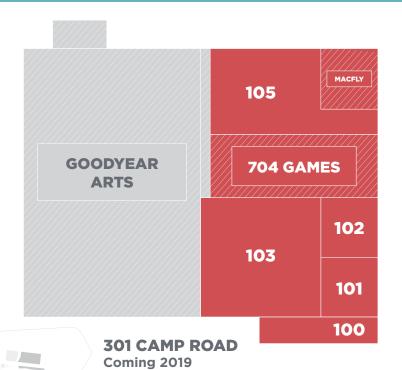

## OFFICE LEASING CONTACTS -

Suite 100 | 1.550 SF

Suite 101 | 1,830 SF Suite 102 | 1,800 SF Suite 103 | 7,500 SF Suite 105 | 5.370 SF