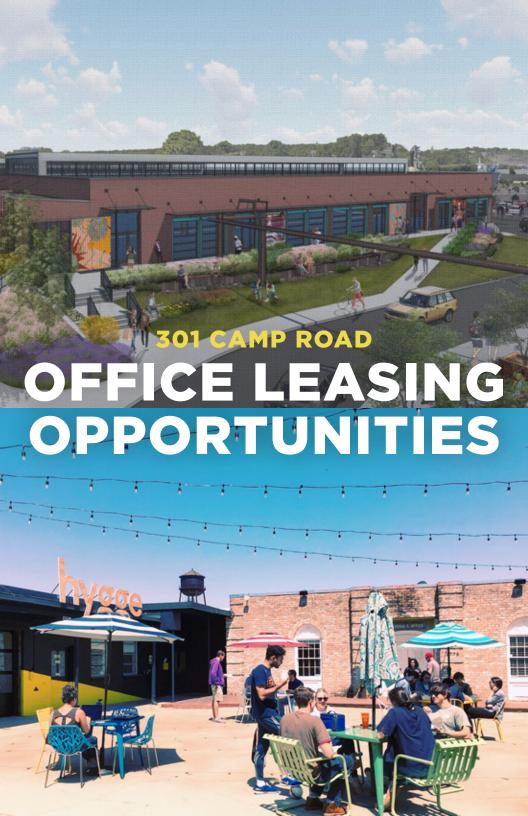

## **THE GIST**

301 Camp Road is an ideal space for small to medium-sized businesses seeking a dynamic, creative workplace. You'll benefit from the building's enviable proximity to The Mount – placing you at the center of the Camp North End campus – and tons of invigorating sunlight streaming through your generous clearstory windows. In addition to vibrant retail conveniently anchored on one side, some tenants also have the option of adding private outdoor patio space. Your new neighbors will include a respected video game developer working with NASCAR, popular screenprinting company MacFly, and Goodyear Arts – putting you steps away from some of the best artist showcases and events in CLT.

## THE DEETS

- 1,550 7,500 SF. spaces available
- Plentiful natural light
- Centrally located near The Mount
- Convenient to retail
- Private outdoor patio option

FUTURE KESMICK AVE. EXT **301 CAMP ROAD RETAIL & PUBLIC SPACES** PEDESTRIAN ROUTE