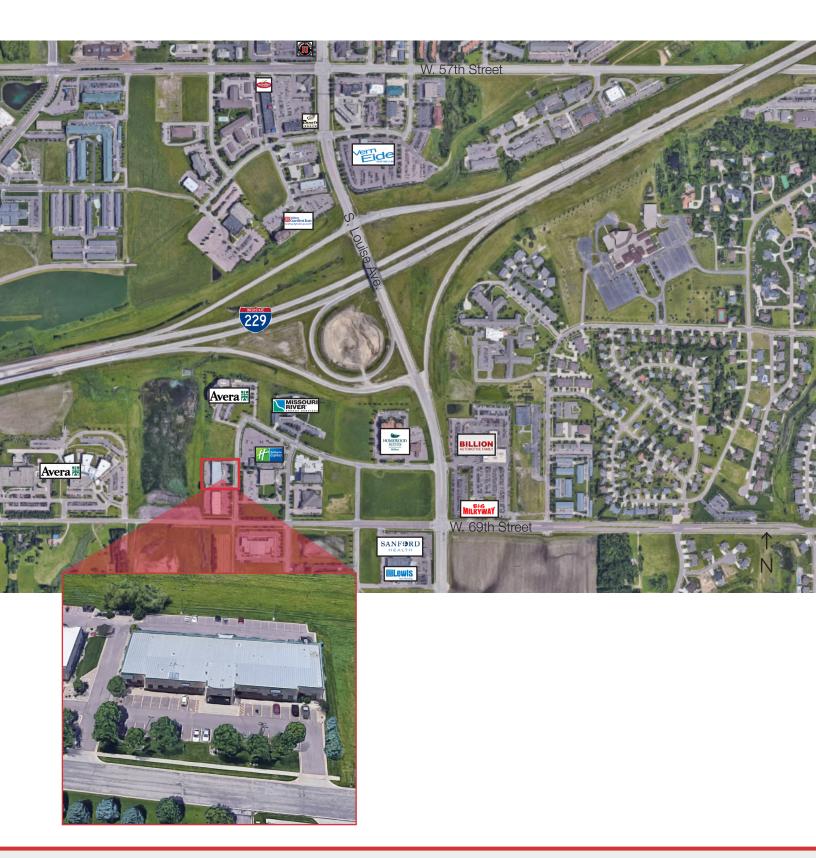

# Sharon Avenue Building 6001 S. Sharon Avenue, Suite 7 Sioux Falls, SD 57108

### Location

- Located just west of the 69th Street & Louise Avenue intersection in established office/medical park with convenient access I-229
- Area neighbors include: Avera Health, 1st Financial Bank, Holiday Inn Express & Suites, Comfort Inn & Suites, Homewood Suites, Lewis, Sanford Clinic, Billion Auto