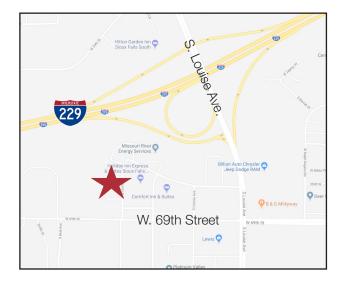

### Location

- Located just west of the 69th Street & Louise Avenue intersection in established office/medical park with convenient access I-229
- Area neighbors include: Avera Health, 1st Financial Bank, Holiday Inn Express & Suites, Comfort Inn & Suites, Homewood Suites, Lewis, Sanford Clinic, Billion Auto