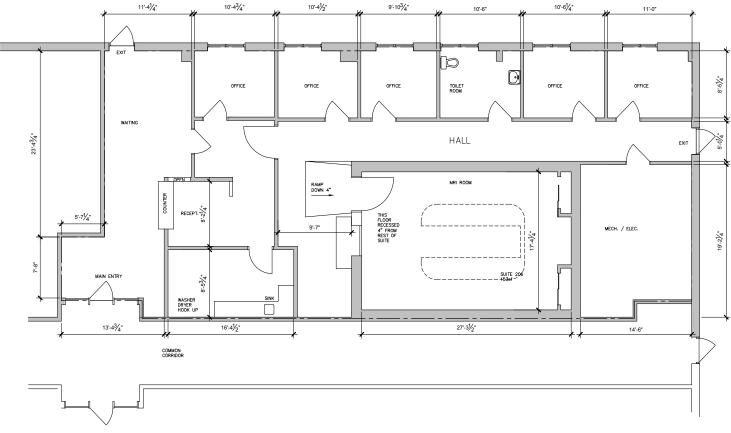

#### **Property Features**

- Suite 7: 2,611 net rentable sq. ft.
- In-suite restroom
- Five private offices
- Reception and waiting areas
- Washer/dryer hookups
- MRI room
- Common area restrooms
- 1:228 parking ratio
- Building and monument signage available
- TI Allowance negotiable to qualified tenants

Craig Hagen, CCIM, SIOR +1 605 444 7115 direct +1 605 310 4227 mobile chagen@naisiouxfalls.com

SUITE 7 AREA:

MEASURED LEASE AREA (NO FACTOR ADJUSTMENT) 2,611 SF

NOTE, THIS VERIFIED PLAN AREA IS APPROXIMATLY ½ OF THE OVERALL BUILDING AREA. THIS SUITE IS THE NORTH WEST QUARTER OF THE BUILDING.