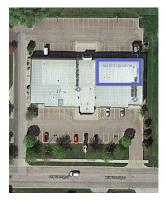

# Sharon Avenue Building 6001 S. Sharon Avenue, Suite 7 Sioux Falls, SD 57108

#### **Property Features**

- Suite 7: 2,611 net rentable sq. ft.
- In-suite restroom
- Five private offices
- Reception and waiting areas
- Washer/dryer hookups
- MRI room
- Common area restrooms
- 1:228 parking ratio
- Building and monument signage available
- TI Allowance negotiable to qualified tenants

### Location

- Located just west of the 69th Street & Louise Avenue intersection in established office/medical park with convenient access I-229
- Area neighbors include: Avera Health, 1st Financial Bank, Holiday Inn Express & Suites, Comfort Inn & Suites, Homewood Suites, Lewis, Sanford Clinic, Billion Auto