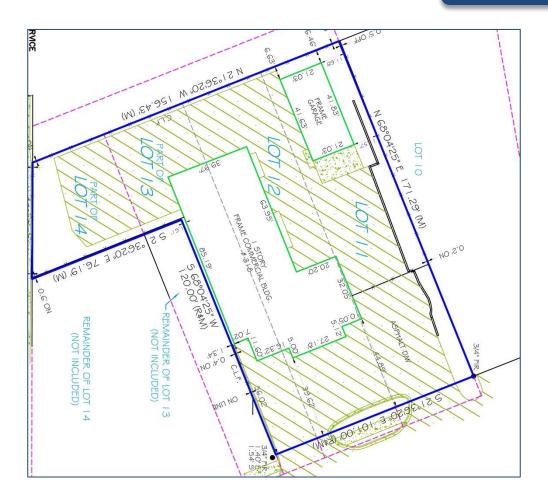

# SPECIFICATIONS

BUILDING SIZE: 5,412 SF

LOT: .48 Acres

ZONING: B3 General Commercial & Office

LEASE PRICE: \$17.95 NET

- 3,000 SF Showroom & Office
- 2,400 SF Warehouse with 22'0" ceiling height
- Excellent visibility and location suitable for multiple uses
- Within approved cannabis dispensary boundary for Wheeling (requires special use permit)
- Adjacent to Starbucks with 28,500 vehicles per day
- Fenced in outside storage yard