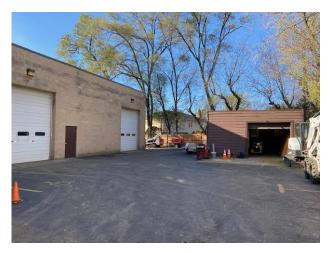

# SPECIFICATIONS

BUILDING SIZE: 5,412 SF

LOT: .48 Acres

ZONING: B3 General Commercial & Office

LEASE PRICE: \$17.95 NET

- 3,000 SF Showroom & Office
- 2,400 SF Warehouse with 22'0" ceiling height
- Excellent visibility and location suitable for multiple uses
- Within approved cannabis dispensary boundary for Wheeling (requires special use permit)
- Adjacent to Starbucks with 28,500 vehicles per day
- Fenced in outside storage yard