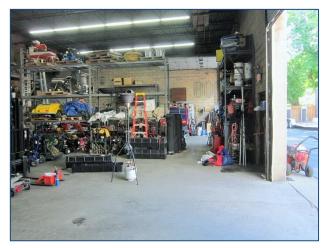

# SPECIFICATIONS

BUILDING SIZE: 5,412 SF

LOT: .48 Acres

ZONING: B3 General Commercial & Office

LEASE PRICE: \$17.95 NET

- 3,000 SF Showroom & Office
- 2,400 SF Warehouse with 22'0" ceiling height
- Excellent visibility and location suitable for multiple uses
- Within approved cannabis dispensary boundary for Wheeling (requires special use permit)
- Adjacent to Starbucks with 28,500 vehicles per day
- Fenced in outside storage yard