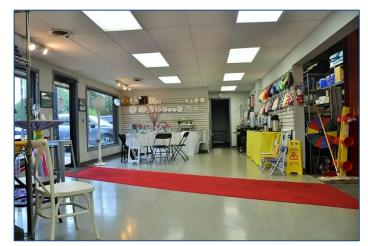

# SPECIFICATIONS

BUILDING SIZE: 5,412 SF

LOT: .48 Acres

ZONING: B3 General Commercial & Office

LEASE PRICE: \$17.95 NET

- 3,000 SF Showroom & Office
- 2,400 SF Warehouse with 22'0" ceiling height
- Excellent visibility and location suitable for multiple uses
- Within approved cannabis dispensary boundary for Wheeling (requires special use permit)
- Adjacent to Starbucks with 28,500 vehicles per day
- Fenced in outside storage yard