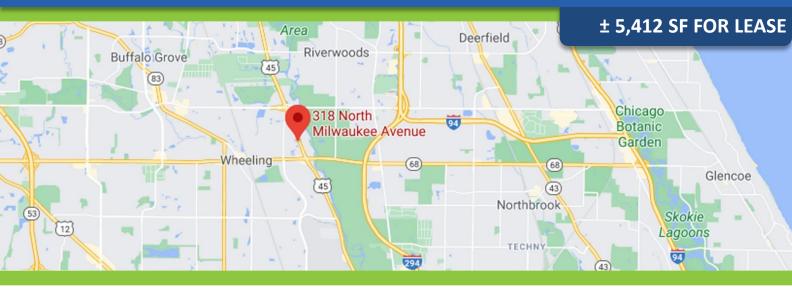

LOCATION

#### ± 5,412 SF FOR LEASE

www.entrecommercial.com

3550 Salt Creek Lane, Suite 104, Arlington Heights, IL. 60005

The information contained herein is from sources deemed reliable but is submitted subject to errors, omissions and to change of price or terms without notice.