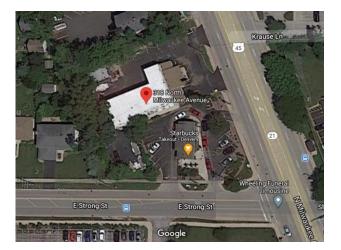

special use permit)
- Adjacent to Starbucks with 28,500 vehicles per day
- Fenced in outside storage yard

## **Contact:**

Nick Walby 847-310-4208 nwalby@entrecommercial.com



www.entrecommercial.com

3550 Salt Creek Lane, Suite 104, Arlington Heights, IL. 60005

The information contained herein is from sources deemed reliable but is submitted subject to errors, omissions and to change of price or terms without notice.

### 318 N. Milwaukee Avenue, Wheeling IL

#### ± 5,412 SF FOR LEASE







www.entrecommercial.com

3550 Salt Creek Lane, Suite 104, Arlington Heights, IL. 60005



The information contained herein is from sources deemed reliable but is submitted subject to errors, omissions and to change of price or terms without notice.

#### 318 N. Milwaukee Avenue, Wheeling IL









#### **Contact:**

Nick Walby 847-310-4208 nwalby@entrecommercial.com

www.entrecommercial.com

3550 Salt Creek Lane, Suite 104, Arlington Heights, IL. 60005



The information contained herein is from sources deemed reliable but is submitted subject to errors, omissions and to change of price or terms without notice.