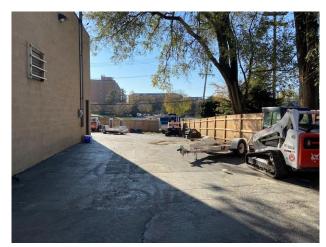

# SPECIFICATIONS

BUILDING SIZE: 5,412 SF

LOT: .48 Acres

ZONING: B3 General Commercial & Office

LEASE PRICE: \$17.95 NET

- 3,000 SF Showroom & Office
- 2,400 SF Warehouse with 22'0" ceiling height
- Excellent visibility and location suitable for multiple uses
- Within approved cannabis dispensary boundary for Wheeling (requires special use permit)
- Adjacent to Starbucks with 28,500 vehicles per day
- Fenced in outside storage yard