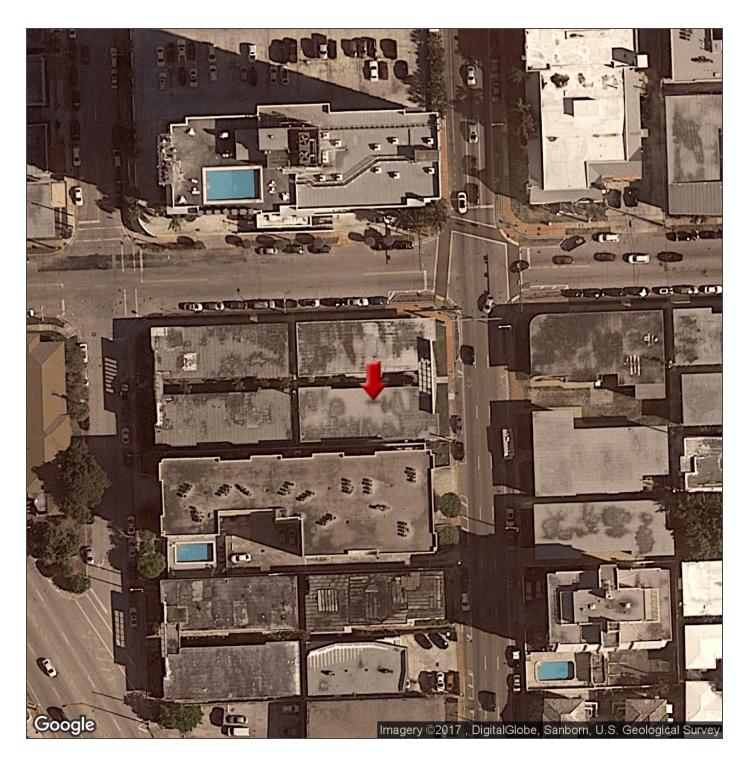

# RIVIERA TERRACE APARTMENTS

6890 Abbott Ave, Miami Beach, FL 33141

**KW COMMERCIAL** 700 NE 90th Street, Suite A Miami, FL 33138

### PROPERTY OVERVIEW

Exceptional income producing property located one block from the beach and Miami Beach Publix Shopping Center. One of the premier corners in the area, this 20 unit building is comprised of sixteen generously sized one-bedroom apartments and four sizable studios.