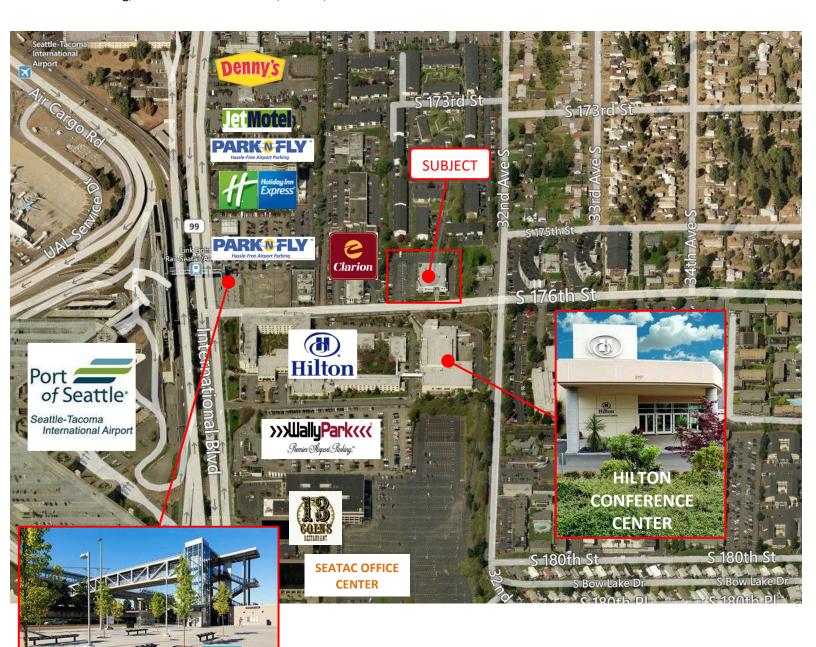

### LOCATION

3100 Building, 3100 South 176<sup>th</sup> Street, Seatac, WA 98188

RAPIDRIDE

Sky Bridge with direct access to Link Light Rail, Rapid Ride bus line and SeaTac Airport.

Gross Bldg. SF: