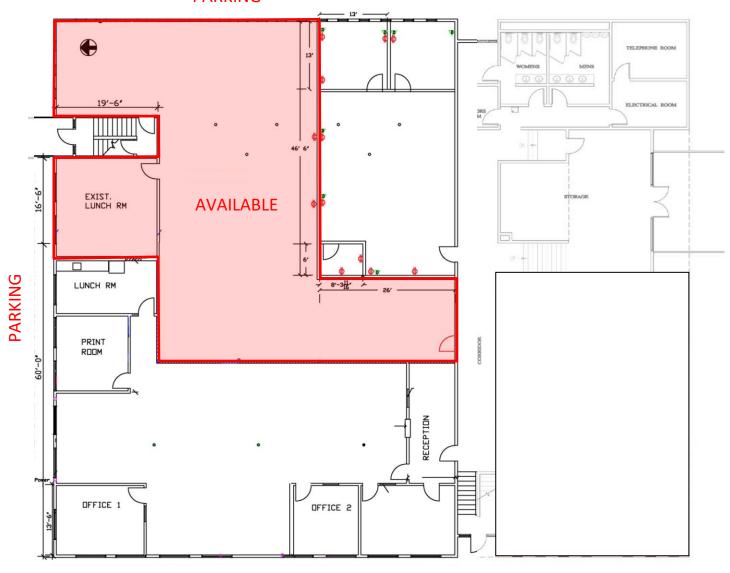

# FLOORPLAN - 1<sup>st</sup> FLOOR

3100 Building, 3100 South 176<sup>th</sup> Street, Seatac, WA 98188