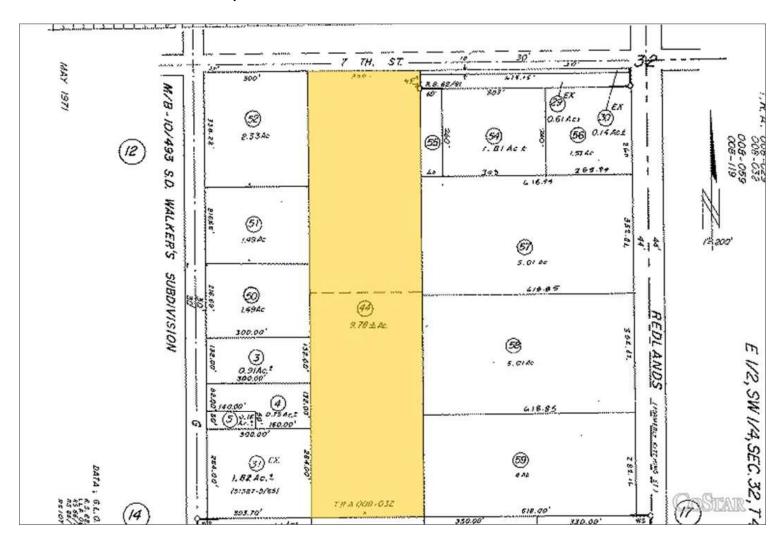

### 467 E. 7<sup>th</sup> Street, Perris \$779,000 or Best Offer

- Size: 426,017 SF / 9.78 AC Dimensions: 1,297' x 328'
- Close Proximity to the 215 Freeway Great User / Development Opportunity
- Employment Plaza Zoning: Potential for 1-3 Story Building (Commercial/Industrial)

## LOT DIMENSIONS 1,297 Ft. x 328 Ft.