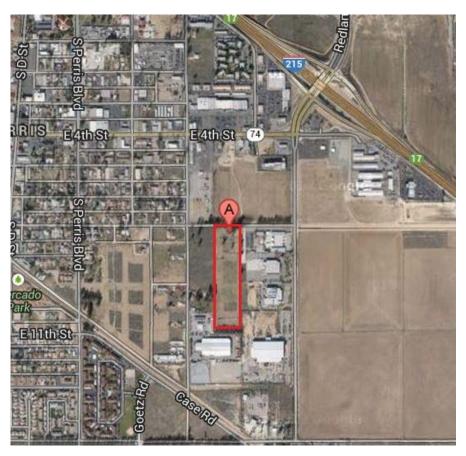

### 467 E. 7<sup>th</sup> Street, Perris \$779,000 or Best Offer

- Size: 426,017 SF / 9.78 AC Dimensions: 1,297' x 328'
- Close Proximity to the 215 Freeway Great User / Development Opportunity
- Employment Plaza Zoning: Potential for 1-3 Story Building (Commercial/Industrial)

## LOT DIMENSIONS 1,297 Ft. x 328 Ft.