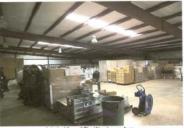

### **Property Highlights:**

- Priced at \$949,000
- 22,500 sf
- 2.35 Acres
- Located on Hwy 368/Jimmy Smith Parkway
- Terrific Visibility on Hwy 368
- 4.5 Miles from Charles Hardy Parkway/Dallas Hwy
- Built in 2006
- 18' Ceiling Height
- Office/Conference Room/Receptionist area /Kitchen Area
- Showroom
- 4 Restrooms
- HVAC in Warehouse
- 2 Dock Doors
- Parcel #014412
- 200A/208V