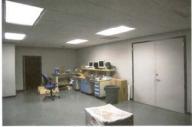

### **Property Highlights:**

- Priced at \$949,000
- 22,500 sf
- 2.35 Acres
- Located on Hwy 368/Jimmy Smith Parkway
- Terrific Visibility on Hwy 368
- 4.5 Miles from Charles Hardy Parkway/Dallas Hwy
- Built in 2006
- 18' Ceiling Height
- Office/Conference Room/Receptionist area /Kitchen Area
- Showroom
- 4 Restrooms
- HVAC in Warehouse
- 2 Dock Doors
- Parcel #014412
- 200A/208V