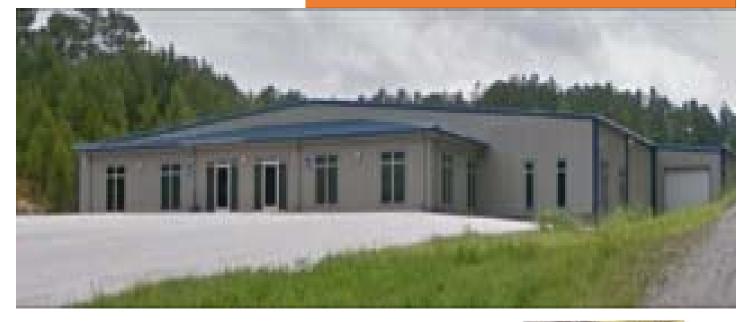

# FOR SALE

1165 Bonnie Lane Dallas, GA 30157

### **Property Highlights:**

- Priced at \$949,000
- 22,500 sf
- 2.35 Acres
- Located on Hwy 368/Jimmy Smith Parkway
- Terrific Visibility on Hwy 368
- 4.5 Miles from Charles Hardy Parkway/Dallas Hwy
- Built in 2006
- 18' Ceiling Height
- Office/Conference Room/Receptionist area /Kitchen Area
- Showroom
- 4 Restrooms
- HVAC in Warehouse
- 2 Dock Doors
- Parcel #014412
- 200A/208V