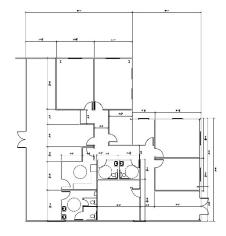

### **Property Highlights:**

- Priced at \$949,000
- 22,500 sf
- 2.35 Acres
- Located on Hwy 368/Jimmy Smith Parkway
- Terrific Visibility on Hwy 368
- 4.5 Miles from Charles Hardy Parkway/Dallas Hwy
- Built in 2006
- 18' Ceiling Height
- Office/Conference Room/Receptionist area /Kitchen Area
- Showroom
- 4 Restrooms
- HVAC in Warehouse
- 2 Dock Doors
- Parcel #014412
- 200A/208V