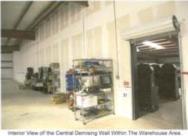

### **Property Highlights:**

- Priced at \$949,000
- 22,500 sf
- 2.35 Acres
- Located on Hwy 368/Jimmy Smith Parkway
- Terrific Visibility on Hwy 368
- 4.5 Miles from Charles Hardy Parkway/Dallas Hwy
- Built in 2006
- 18' Ceiling Height
- Office/Conference Room/Receptionist area /Kitchen Area
- Showroom
- 4 Restrooms
- HVAC in Warehouse
- 2 Dock Doors
- Parcel #014412
- 200A/208V