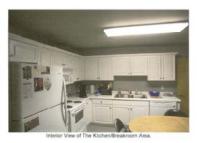

### **Property Highlights:**

- Priced at \$949,000
- 22,500 sf
- 2.35 Acres
- Located on Hwy 368/Jimmy Smith Parkway
- Terrific Visibility on Hwy 368
- 4.5 Miles from Charles Hardy Parkway/Dallas Hwy
- Built in 2006
- 18' Ceiling Height
- Office/Conference Room/Receptionist area /Kitchen Area
- Showroom
- 4 Restrooms
- HVAC in Warehouse
- 2 Dock Doors
- Parcel #014412
- 200A/208V