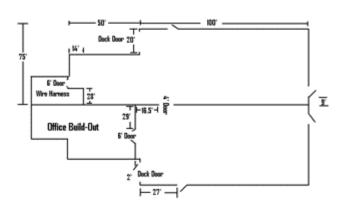

### **Property Highlights:**

- Priced at \$949,000
- 22,500 sf
- 2.35 Acres
- Located on Hwy 368/Jimmy Smith Parkway
- Terrific Visibility on Hwy 368
- 4.5 Miles from Charles Hardy Parkway/Dallas Hwy
- Built in 2006
- 18' Ceiling Height
- Office/Conference Room/Receptionist area /Kitchen Area
- Showroom
- 4 Restrooms
- HVAC in Warehouse
- 2 Dock Doors
- Parcel #014412
- 200A/208V