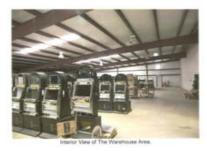

### **Property Highlights:**

- Priced at \$949,000
- 22,500 sf
- 2.35 Acres
- Located on Hwy 368/Jimmy Smith Parkway
- Terrific Visibility on Hwy 368
- 4.5 Miles from Charles Hardy Parkway/Dallas Hwy
- Built in 2006
- 18' Ceiling Height
- Office/Conference Room/Receptionist area /Kitchen Area
- Showroom
- 4 Restrooms
- HVAC in Warehouse
- 2 Dock Doors
- Parcel #014412
- 200A/208V