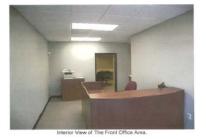

### **Property Highlights:**

- Priced at \$949,000
- 22,500 sf
- 2.35 Acres
- Located on Hwy 368/Jimmy Smith Parkway
- Terrific Visibility on Hwy 368
- 4.5 Miles from Charles Hardy Parkway/Dallas Hwy
- Built in 2006
- 18' Ceiling Height
- Office/Conference Room/Receptionist area /Kitchen Area
- Showroom
- 4 Restrooms
- HVAC in Warehouse
- 2 Dock Doors
- Parcel #014412
- 200A/208V