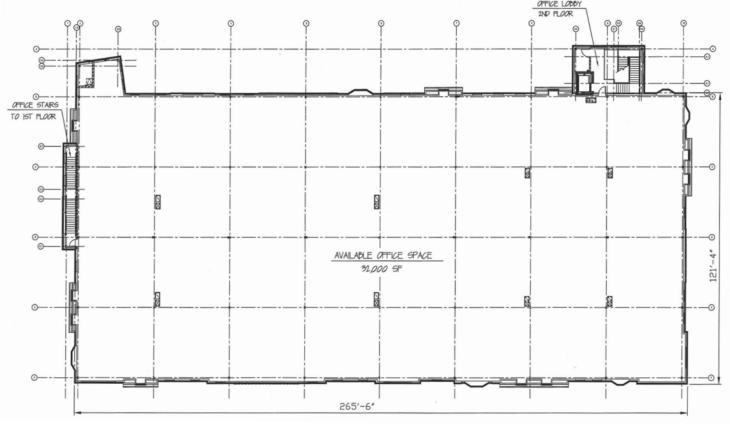

24800 & 25102 Brookpark Road

NORTH OLMSTED, OHIO 44070

Building East Existing Shell Floorplan 32,000 SF Available

3 Summit Park Drive, Suite 200 Cleveland, Ohio 44131 P 216.520.1200 • F 216.520.1828

24800 & 25102 Brookpark Road

NORTH OLMSTED, OHIO 44070

Building West Existing Shell Floorplan 42,000 SF Available

3 Summit Park Drive, Suite 200 Cleveland, Ohio 44131 P 216.520.1200 • F 216.520.1828

**CONNOR REDMAN** 