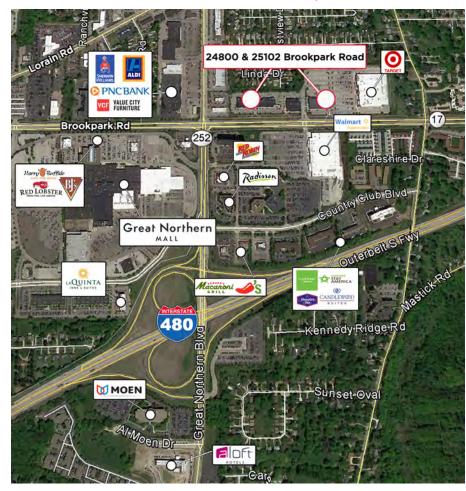

### Aerial Map

3 Summit Park Drive, Suite 200 Cleveland, Ohio 44131 P 216.520.1200 • F 216.520.1828

crescorealestate.com

Cushman & Wakefield Capyright 2018. No warranty or representation, express or implied, is made to the accuracy or completeness of the information contained herein, and same is submitted subject to error, omissions, change of price, rental or other conditions, withdrawal without notice, and to any special listing conditions imposed by the property owner(s). As applicable, we make no representations of the conditions of the conditions of the property owner(s). As applicable, we make no representations of the conditions of the cond

### 24800 & 25102 Brookpark Road

NORTH OLMSTED, OHIO 44070

### Highlights

24800 Brookpark Road
32,000 SF of 2nd floor office space available

25102 Brookpark Road 42,000 SF of 2nd floor office space available

3 Summit Park Drive, Suite 200 Cleveland, Ohio 44131 P 216.520.1200 • F 216.520.1828