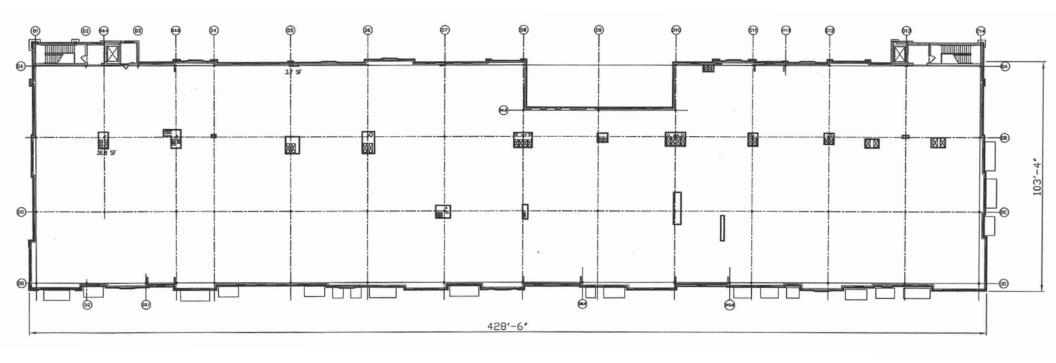

24800 & 25102 Brookpark Road

NORTH OLMSTED, OHIO 44070

Building East Existing Shell Floorplan 32,000 SF Available

3 Summit Park Drive, Suite 200 Cleveland, Ohio 44131 P 216.520.1200 • F 216.520.1828

24800 & 25102 Brookpark Road

NORTH OLMSTED, OHIO 44070

Building West Existing Shell Floorplan 42,000 SF Available

3 Summit Park Drive, Suite 200 Cleveland, Ohio 44131 P 216.520.1200 • F 216.520.1828

**CONNOR REDMAN** 