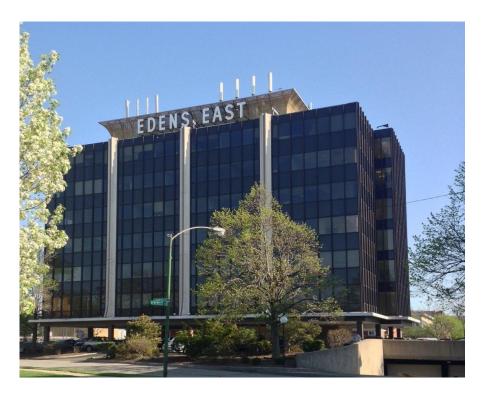

## **Edens East**

6160 N Cicero & 6200 N Hiawatha Ave., Chicago

Incredible Views!

## **AMENITIES:**

- Professional Office Building Providing Spaces From 305 40,000 SF
- Ample Parking Covered, Uncovered and Private Garage
- Whole Foods Market ½ Block Away
- Public Transportation to Property with #54-A Bus Stop
- 1 Mile from Metra North Line Stop at Forest Glen
- ½ Block to the Edens Expressway
   (I-94 and Hwy 41) with 169,139 VPD
- 20,636 VPD at Glenlake and Cicero Avenue and 174,486
   VPD from I-94
- 11,194 Businesses in 3 Miles Radius with Population of 287,120
- Ideal Niche Between Downtown and the NorthShore
- Median Household Income of \$112,261 in a 1 mile radius