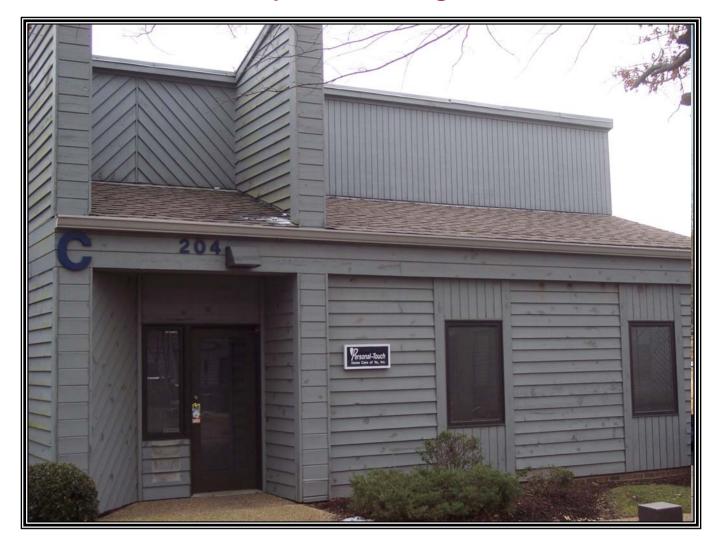

### 732 Thimble Shoals Boulevard Suite 204 Newport News, Virginia

**Location:** 732 Thimble Shoals Boulevard

Suite 204

Newport News, Virginia

**Description:** An Income Producing Office Condo which is located in the heart of Oyster

Point in Newport News. The office is in close proximity to Interstate 64, and the

Oyster Point City Center. The property is an end unit and is ideal for small

office use. The property is a fully leased investment opportunity!