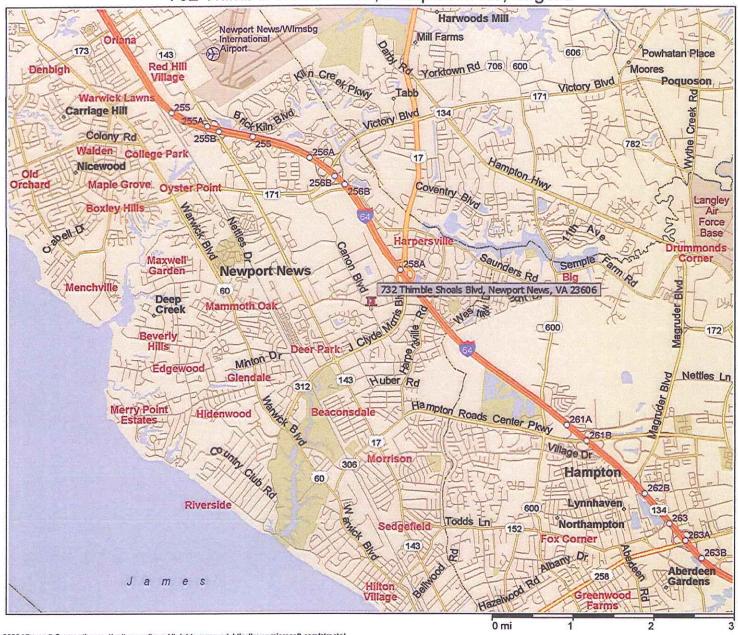

Adequate parkingLocation Maps

Demographics

## 732 Thimble Shoals Blvd., Newport News, Virginia

Copyright © and (P) 1988–2008 Microsoft Corporation and/or its suppliers. All rights reserved. http://www.microsoft.com/streets/
Certain mapping and direction data © 2008 NAVTEQ. All rights reserved. The Data for areas of Canada Includes Information taken with permission from Canadian authorities, including: © Her Majesty the Queen in Right of Canada, © Queen's Printer for Ontario. NAVTEQ and NAVTEQ ON BOARD are trademarks of NAVTEQ. © 2008 Tele Atlas North America, Inc. All rights reserved. Tele Atlas and Tele Atlas North America are trademarks of Tele Atlas, Inc. © 2008 by Applied Geographic Systems. All rights reserved.