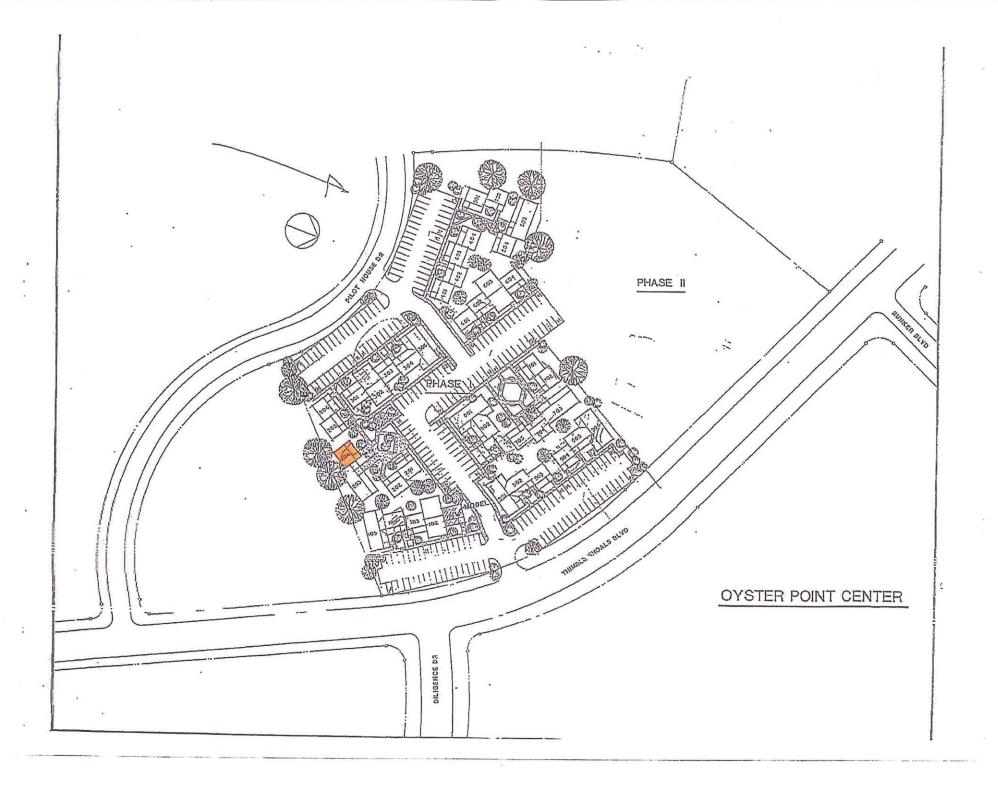

Center. The property is an end unit and is ideal for small

office use. The property is a fully leased investment opportunity!

**Building Size:** Approximately 1,024 Square Feet

Year Built: 1985

**Sales Price:** \$135,000.00

Cap Rate: 6%

**NOI:** \$7,564.17/year

**Zoning:** C-4 Oyster Point Business District

Additional Information:

Adequate parkingLocation Maps

Demographics

#### FOR ADDITIONAL INFORMATION, PLEASE CONTACT:



Ron A. Campana, Jr.
Campana Waltz Commercial Real Estate, LLC
11832 Fishing Point Drive, Suite 400
Newport News, Virginia 23606

Phone (757) 327-0333

Fax (757) 327-0984

This information was obtained from sources deemed to be reliable, but is not warranted.

This offer subject to errors and omissions or withdrawal without notice.



FLOOR PLAN - SUITE 204



## 732 Thimble Shoals Blvd., Newport News, Virginia



Copyright © and (P) 1988–2008 Microsoft Corporation and/or its suppliers. All rights reserved. http://www.microsoft.com/streets/
Certain mapping and direction data © 2008 NAVTEQ. All rights reserved. The Data for areas of Canada Includes Information taken with permission from Canadian authorities, including: © Her Majesty the Queen in Right of Canada, © Queen's Printer for Ontario. NAVTEQ and NAVTEQ ON BOARD are trademarks of NAVTEQ. © 2008 Tele Atlas North America, Inc. All rights reserved. Tele Atlas and Tele Atlas North America are trademarks of Tele Atlas, Inc. © 2008 by Applied Geographic Systems. All rights reserved.

# Demographics for 732 Thimble Shoals Boulevard, Suite 204, Newport News, VA 23606

| Population