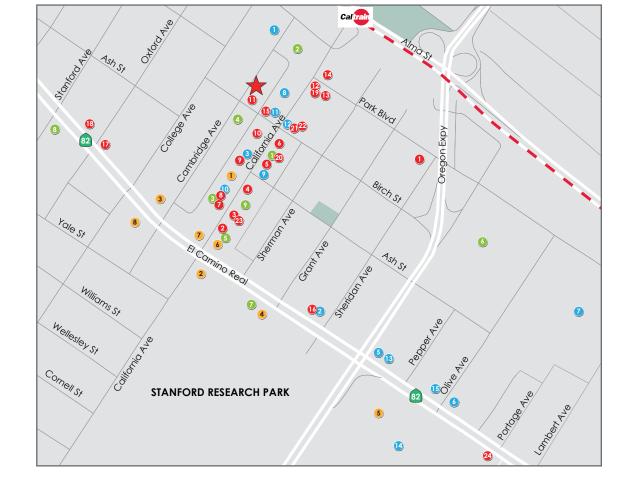

#### **BANKS**

- Bank of the West
- Wells Fargo
- 3. First Republic Bank
- 4. Bank of America
- 5. Silicon Valley Bank First Technology Credit Union
- 6. Citibank
- Technology Credit Union
- Provident Credit Union

#### **SHOPPING & SERVICES**

- Maximart Pharmacy
- T-Mobile
- 3. Avalon Yoga
- Village Flower Shop
- 5. AT&T
- 6. Mike's Bikes
- 7. Fry's Electronics
- 8. GreenEarth Cleaning

- AJ's Quick Clean Center
- Country Sun Natural Foods
- Keeble & Shuchat Photography
- 12. Pure Barre
- 13. Xfinity
- 14. CineArts
- Verizon Wireless

#### **COFFEE SHOPS/MARKETS**

- Starbucks
- 2. Mollie Stone's Markets
- 3. Country Sun
- 4. Printers Cafe
- 5. Izzy's Brooklyn Bagels
- 6. Beet Cafe
- Fambrini's Cafe
- Starbucks 8.
- Zombie Runner

#### **RESTAURANTS**

- La Bodeguita Del Medio 2.
- 3. Pastis
- 4. Mediterranean Wraps
- 5. The Counter
- 6. Antonio's Nut House
- 7. Jin Sho
- 8.
- 9. Palo Alto Sol
- 10. Spice Kit 11.
- Anatolian Kitchen
- 12. Baume
- 13. Palo Alto Pizza Co
- Pekina Duck 14.
- 15. Bistro Elan on Birch St.
- 16. Chipotle
- 17. Odori Sushi
- 18. Cardinal Sushi 19.
- Vitality Bowls 20. Pizza Studio
- 21. CALAVE Wine Bar
- 22. Cafe Pro Bono
- 23. Cafe Brioche
- 24. The Fish Market