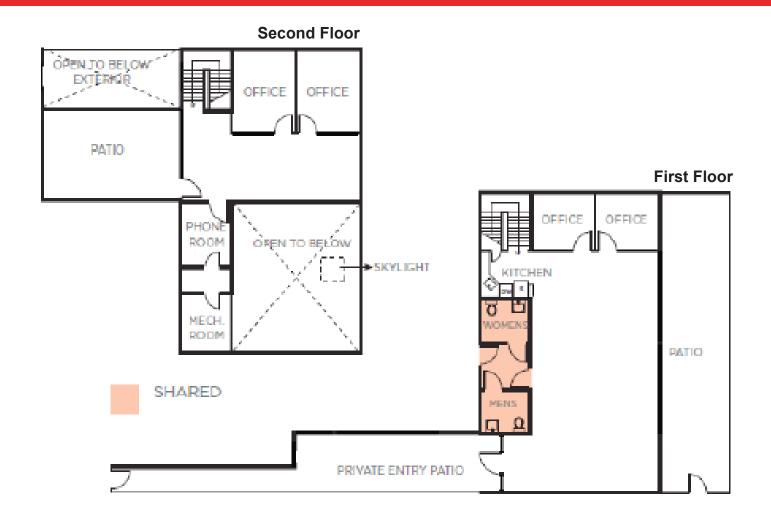

### ±2,423 SF Available

As exclusive agents, we are pleased to offer the following space:

- Creative, Open Office Space
- Perfect for a Technology Start-Up or Creative Agency
- Outdoor Patios
- Abundant Natural Light
- 4 Glassed-In Offices/Meeting Rooms
- Kitchenette
- 2 Blocks from Caltrain
- Immediate Access to California Avenue Amenities Including Many Restaurants, Banks, Bars, Fitness Studios and More
- LED: April 30, 2021
- Call Agents to Tour