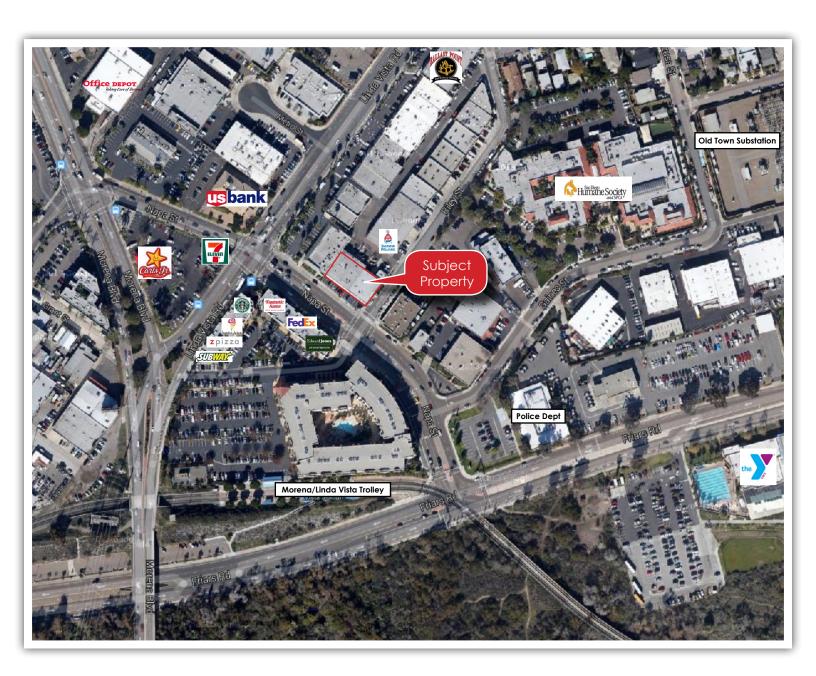

# FOR LEASE | RETAIL STORE FRONT

5390 NAPA STREET | SAN DIEGO, CA 92110

| TRAFFIC COUNTS                     | Cars Per Day | <u>∠</u> |                |
|------------------------------------|--------------|----------|----------------|
| Morena Boulevard                   | ± 40,400     |          |                |
| Linda Vista Road                   | ± 22,200     |          |                |
| Napa Street                        | ± 11,400     |          |                |
| DEMOGRAPHICS                       | 1 MILE       | 3 MILES  | <u>5 MILES</u> |
| Population                         | 11,688       | 135,342  | 416,927        |
| Avg. HH Income                     | \$80,204     | \$76,552 | \$75,276       |
| Est. Adj. Daytime Demos (Ages 16+) | 24,397       | 163,623  | 447,244        |