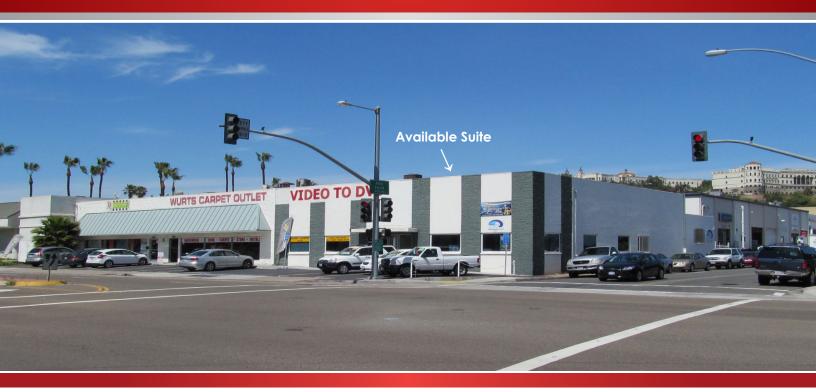

### FOR LEASE | RETAIL STORE FRONT

5390 NAPA STREET | SAN DIEGO, CA 92110

### **PROPERTY FEATURES**

- ± 3,600 SF suite with ± 2,500 SF bonus mezzanine
- End cap on busy signalized corner
- Owner exploring the possibility of remodeling property including new facade and store fronts
- Potential patio area
- Zoning CC5-1 allows many retail uses including restaurants
- Additional 3,024 SF available in September 2014