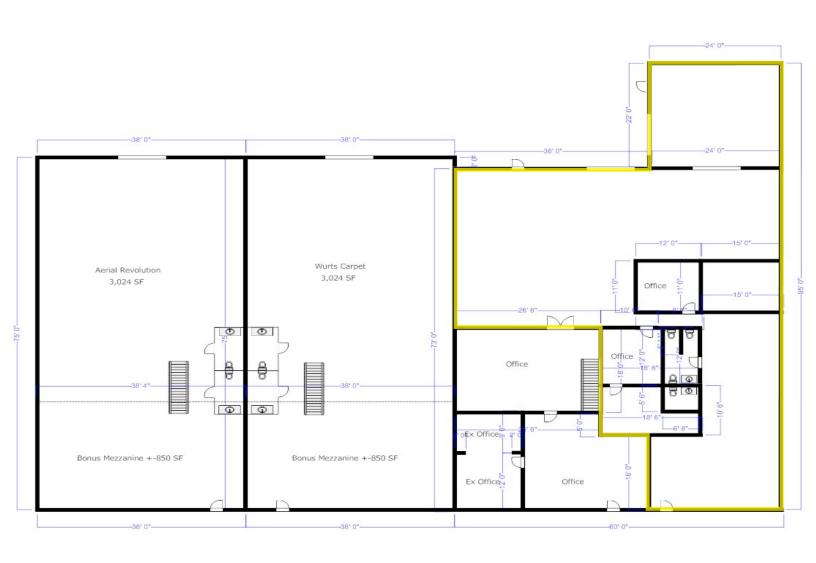

### **PROPERTY FEATURES**

- ± 3,600 SF suite with ± 2,500 SF bonus mezzanine
- End cap on busy signalized corner
- Owner exploring the possibility of remodeling property including new facade and store fronts
- Potential patio area
- Zoning CC5-1 allows many retail uses including restaurants
- Additional 3,024 SF available in September 2014