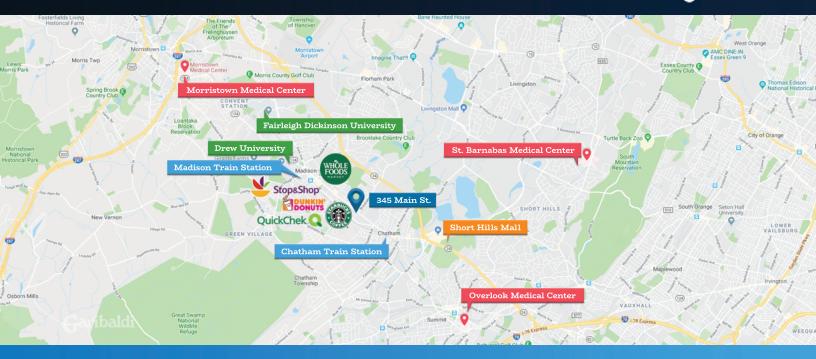

#### **Features**

One of Madison's newest professional buildings - constructed in 2007

Negotiable rental rate

Ground floor occupied by Madison Medical & Sports

Parking access from Main Street and Division Ave. 3 minute drive to both Chatham and Madison commuter transit lines (Morris & Essex Morristown Line)

18 minutes from Newark Liberty International Airport

Approximately five miles to Morristown Memorial Hospital, Overlook Hospital, St. Barnabas Medical Center and Summit Medical Group