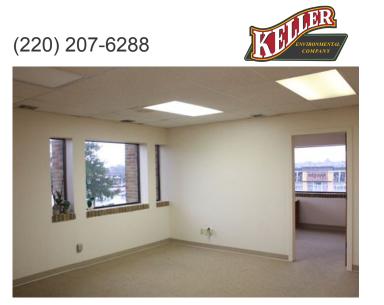

#### DESCRIPTION

This beautiful unit is bright and the layout is very spacious. It has a large room perfect for a waiting or receptionist area, and a large office room.

Both areas have beautiful, big windows that allow tons of natural light and great views.