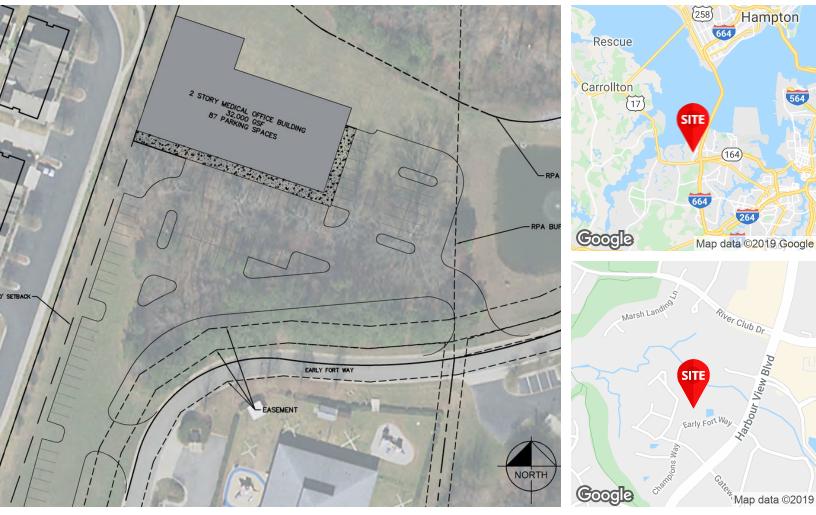

### **PROPERTY OVERVIEW**

This parcel is located just west of Harbour View Boulevard at Champions Way, with frontage along Early Fort Way, in the rapidly growing Harbour View trade area of Suffolk, VA. It is ideally suited for hotel development, office, medical office, retail, drive thrus, and a host of other uses permitted by-right in B-2 zoning. This corridor continues its remarkable growth, with developments of all manner and size underway and more planned.

### **PROPERTY HIGHLIGHTS**

- 5.57 acres; approximately 4.6 acres usable.
- Zoned B-2.
- Stormwater pond in place on site.
- Immediate proximity to Bon Secours medical campus.
- Rapidly growing corridor.