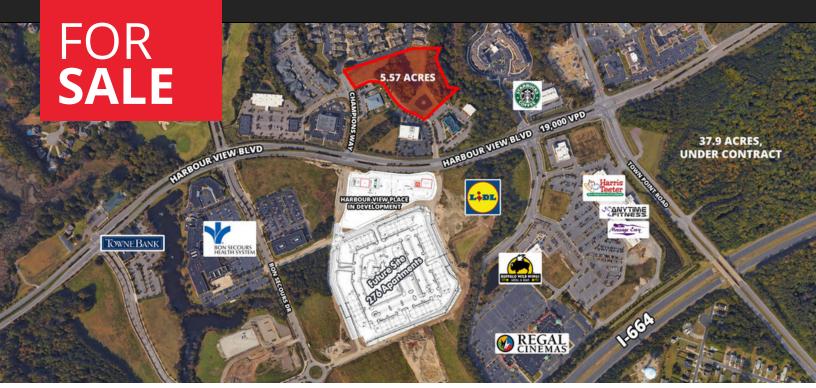

# FOR **SALE**

HARBOUR VIEW BLVD SOLD NOVEMBER 2018

**5.57 ACRES** 

## **1030 CHAMPIONS WAY**

### **PROPERTY OVERVIEW**

This parcel is located just west of Harbour View Boulevard at Champions Way, with frontage along Early Fort Way, in the rapidly growing Harbour View trade area of Suffolk, VA. It is ideally suited for hotel development, office, medical office, retail, drive thrus, and a host of other uses permitted by-right in B-2 zoning. This corridor continues its remarkable growth, with developments of all manner and size underway and more planned.

### **PROPERTY HIGHLIGHTS**

- 5.57 acres; approximately 4.6 acres usable.
- Zoned B-2.
- Stormwater pond in place on site.
- Immediate proximity to Bon Secours medical campus.
- Rapidly growing corridor.