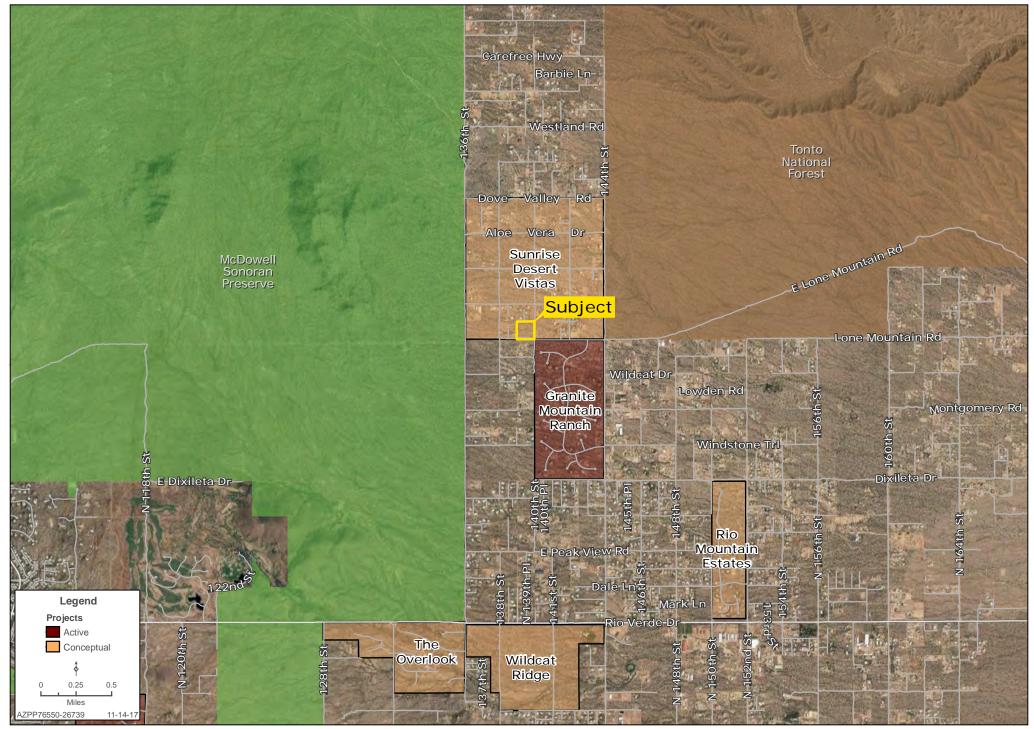

### **NWC 140TH ST AND E LONE MOUNTAIN SURROUNDING AREA MAP**

# ±10 ACRE RESIDENTIAL SITE

NWC 140TH STREET & LONE MOUNTAIN ROAD | MARICOPA COUNTY, ARIZONA

**LOCATION** Property is located at the northwest corner of 140th Street & Lone Mountain Road in Maricopa County, AZ