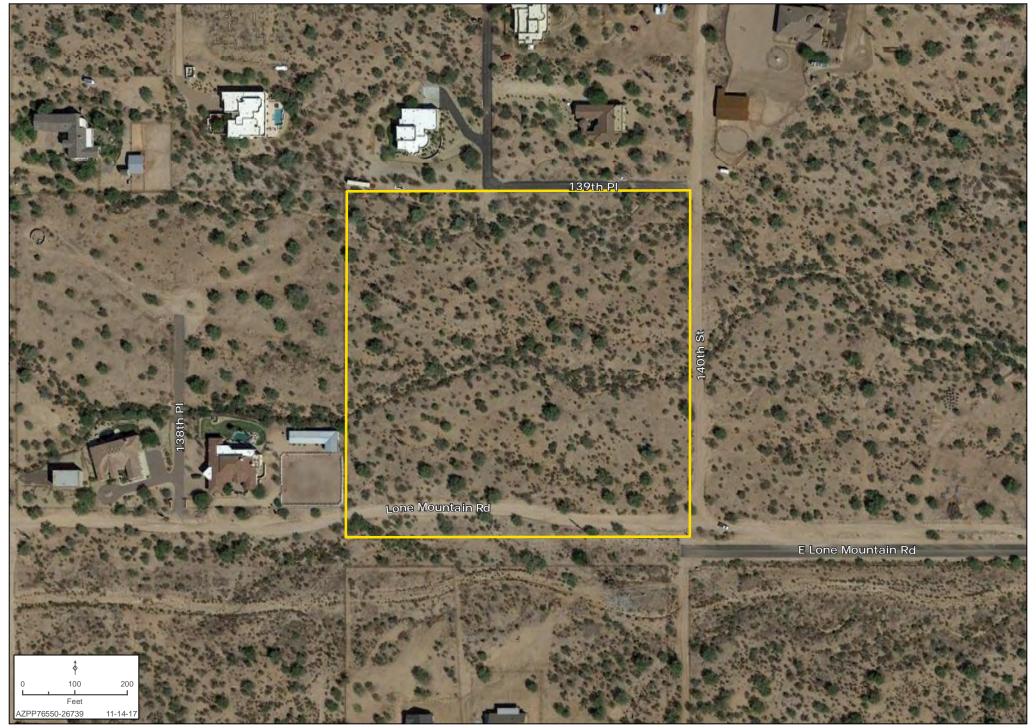

### **NWC 140TH ST AND E LONE MOUNTAIN PROPERTY DETAIL MAP**

**PRICE** \$800,000

**SIZE** ±9.96 acres

**PARCEL** 219-40-051D