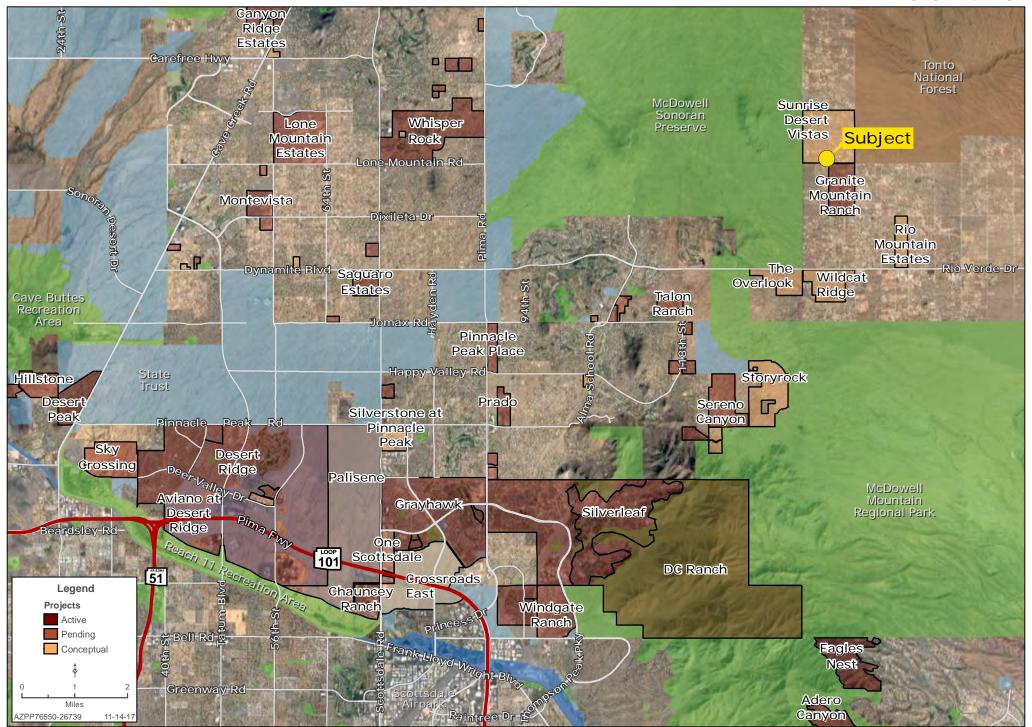

# **NWC 140TH ST AND E LONE MOUNTAIN SURROUNDING DEVELOPMENT MAP**

Land Advisors®

#### COMMENTS

- Property is located in highly sought-after Rio Verde/North Scottsdale submarket north of 136th St and Rio Verde Dr and is ideal for spec home construction or a private ranch
- The Tonto National forest is located just over 3 miles north
  of the property and the McDowell Mountain preserve
  is located just under 4 miles south of the property.
  Combined these preserves encompass 2,894,059 acres of
  open space that allow for biking, horseback riding, hiking,
  hunting, off-roading and much more.
- Extensive development activity is occurring west and east of the property at Scottsdale National and Shea's Trilogy.