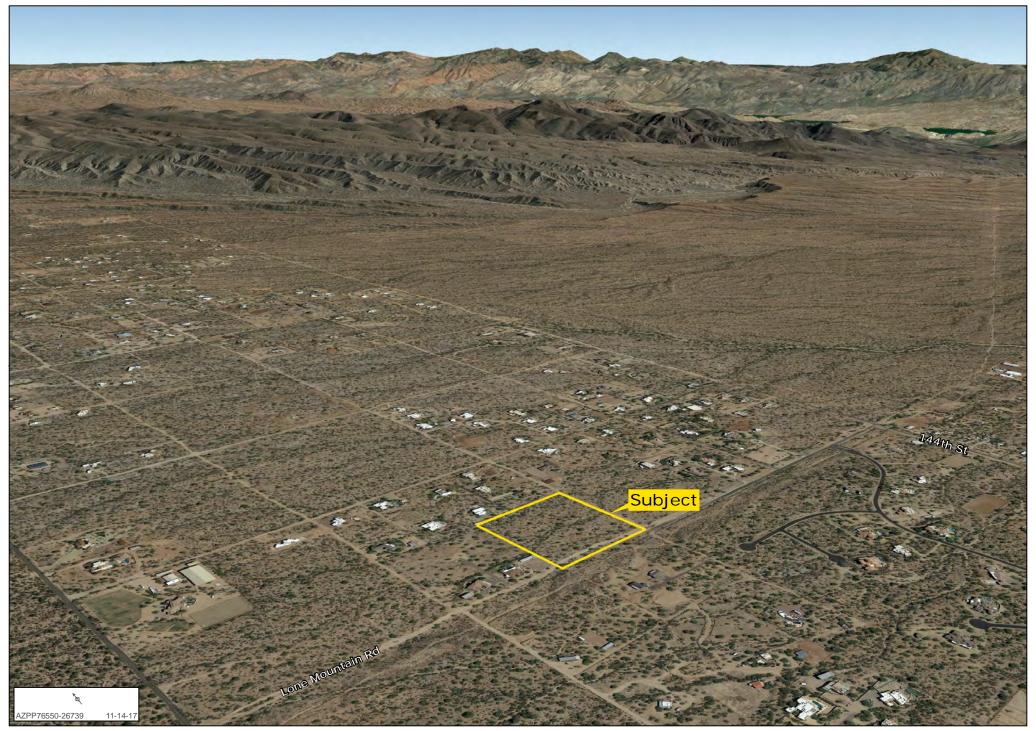

st and east of the property at Scottsdale National and Shea's Trilogy.

Subject |

Wes Campbell | wcampbell@landadvisors.com Waseem Hamadeh | whamadeh@landadvisors.com 4900 North Scottsdale Road, Suite 3000, Scottsdale, Arizona 85251 ph. 480.483.8100 | www.landadvisors.com

The information contained herein is from sources deemed reliable. We have no reason to doubt its accuracy but do not guarantee it. It is the responsibility of the person reviewing this information to independently verify it. This package is subject to change, prior sale or complete withdrawal. AZPP76550-11.21.17



# **NWC 140TH ST AND E LONE MOUNTAIN SURROUNDING DEVELOPMENT MAP**

Land Advisors®



### **NWC 140TH ST AND E LONE MOUNTAIN SURROUNDING AREA MAP**





## **NWC 140TH ST AND E LONE MOUNTAIN OBLIQUE MAP**





### **NWC 140TH ST AND E LONE MOUNTAIN PROPERTY DETAIL MAP**