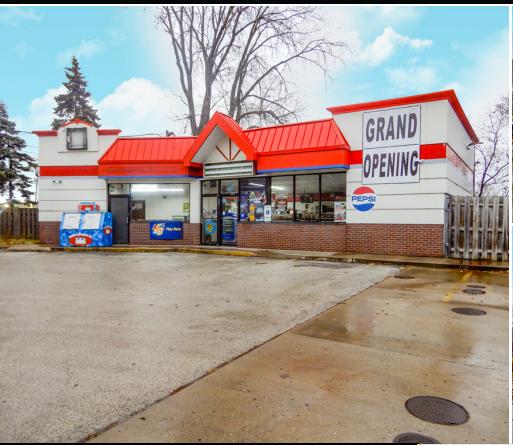

# **FOR SALE**

2107 S BUSSE ROAD MOUNT PROSPECT, IL 60056

## PROPERTY FEATURES:

- Fully occupied gas station & convenient mart on Busse Road in Mount Prospect, IL
- Roughly 25,000 cars pass the gas station daily
- The gas station is "dark" but will collect rent until April
   2023
- Ideal for an owner/user as new buyer has the right to void the current lease
- Easy access from the I-90 Expressway and Algonquin Road
- Asking Price: \$650,000