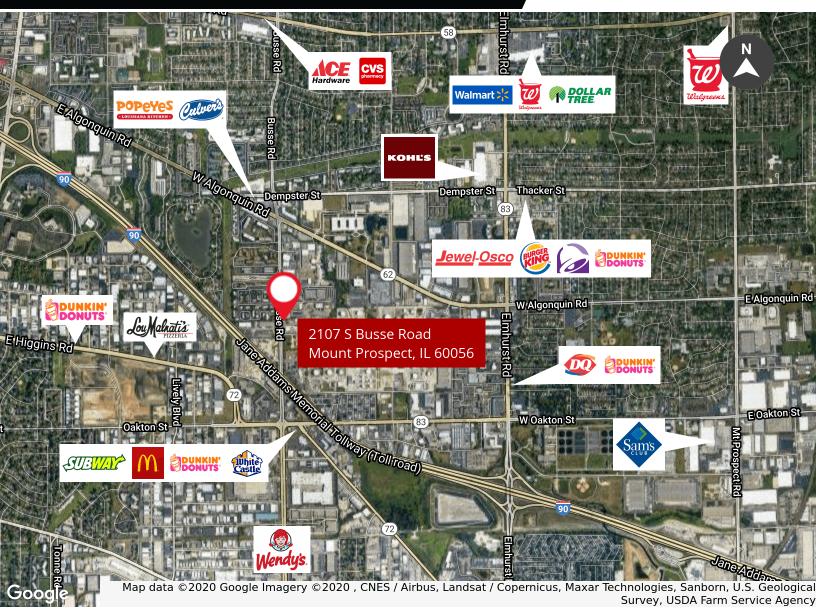

Mt Prospect

N

Sign of Ry

Si

FOR MORE INFORMATION PLEASE CONTACT:

# **FOR SALE**

2107 S BUSSE ROAD MOUNT PROSPECT, IL 60056

| TRAFFIC COUNTS            |              | t                 | DEMOGRAPHICS |          |          |  |
|---------------------------|--------------|-------------------|--------------|----------|----------|--|
| INTERSECTION              | CARS PER DAY |                   | 1 MILE       | 3 MILES  | 5 MILES  |  |
| Busse Rd & W Mansard Ln N | 24,374       | Total Households  | 5,813        | 37,467   | 92,648   |  |
| I- 90 & S Busse Rd SE     | 133,178      | Total Population  | 14,694       | 96,670   | 241,382  |  |
| S Busse Rd & Algonquin Rd | 17,800       | Average HH Income | \$61,613     | \$74,755 | \$80,625 |  |