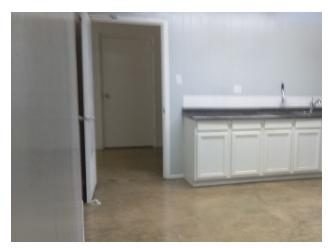

# 7,000 USF- WAREHOUSE I OFFICE

5355 Dietrich Rd., San Antonio, TX 78219

## **PROPERTY SUMMARY**

7,000 SF Available SF:

\$6.42 SF/yr (Full Service) Lease Rate:

Lot Size: 2.0 Acres

**Building Size:** 7,000 SF

**Grade Level Doors:** 

**Ceiling Height:** 14.0 FT

**Year Built:** 1970

## **PROPERTY HIGHLIGHTS**

- Immediate Access to Major Highways
- HVAC Throughout | 5 A/C Units
- Office Space
- Drop Ceilings in Warehouse Area
- Water Included