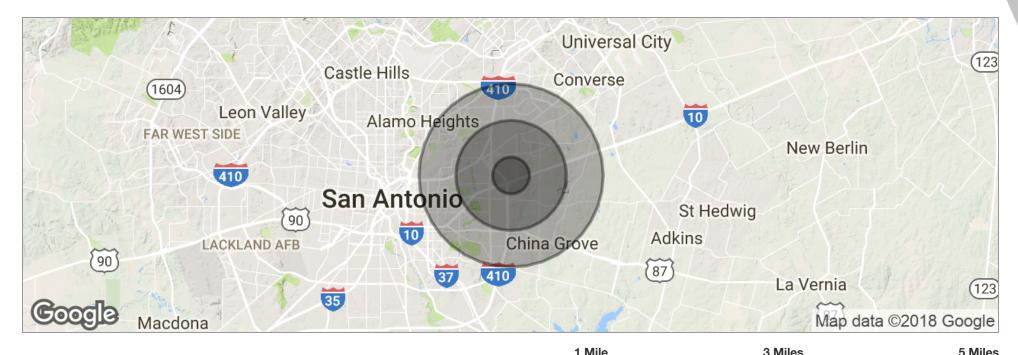

# 7,000 USF- WAREHOUSE I OFFICE

5355 Dietrich Rd., San Antonio, TX 78219

|                     | 1 Mile   | 3 Miles  | 5 Miles  |
|---------------------|----------|----------|----------|
| Total Population    | 5,216    | 50,940   | 151,664  |
| Population Density  | 1,660    | 1,802    | 1,931    |
| Median Age          | 31.0     | 32.0     | 32.7     |
| Median Age (Male)   | 30.2     | 30.9     | 31.2     |
| Median Age (Female) | 31.6     | 32.9     | 33.9     |
| Total Households    | 1,653    | 16,727   | 50,755   |
| # of Persons Per HH | 3.2      | 3.0      | 3.0      |
| Average HH Income   | \$47,241 | \$45,398 | \$51,581 |
| Average House Value | \$72,756 | \$82,131 | \$94,378 |