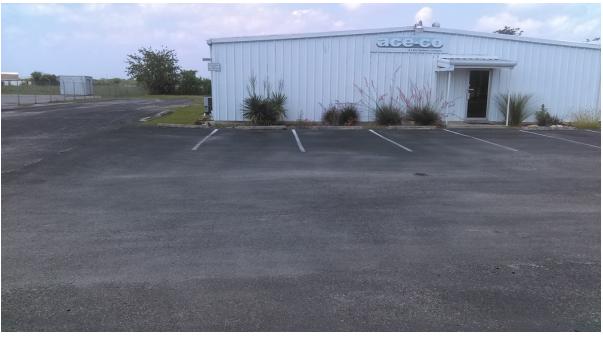

## **PROPERTY HIGHLIGHTS**

- Immediate Access to Major Highways
- HVAC Throughout | 5 A/C Units
- Office Space
- Drop Ceilings in Warehouse Area
- Water Included

## **PROPERTY SUMMARY**

7,000 SF Available SF:

\$6.42 SF/yr (Full Service) Lease Rate:

Lot Size: 2.0 Acres

**Building Size:** 7,000 SF

**Grade Level Doors:** 

**Ceiling Height:** 14.0 FT

**Year Built:** 1970