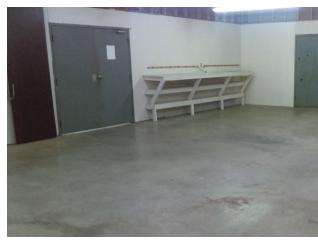

# 7,000 USF- WAREHOUSE I OFFICE

5355 Dietrich Rd., San Antonio, TX 78219

## **PROPERTY SUMMARY**

7,000 SF Available SF:

\$6.42 SF/yr (Full Service) Lease Rate:

Lot Size: 2.0 Acres

**Building Size:** 7,000 SF

**Grade Level Doors:** 

**Ceiling Height:** 14.0 FT

**Year Built:** 1970

## **PROPERTY HIGHLIGHTS**

- Immediate Access to Major Highways
- HVAC Throughout | 5 A/C Units
- Office Space
- Drop Ceilings in Warehouse Area
- Water Included