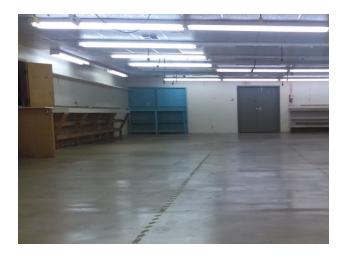

## **PROPERTY HIGHLIGHTS**

- Immediate Access to Major Highways
- HVAC Throughout | 5 A/C Units
- Office Space
- Drop Ceilings in Warehouse Area
- Water Included

## **PROPERTY SUMMARY**

7,000 SF Available SF:

\$6.42 SF/yr (Full Service) Lease Rate:

Lot Size: 2.0 Acres

**Building Size:** 7,000 SF

**Grade Level Doors:** 

**Ceiling Height:** 14.0 FT

**Year Built:** 1970