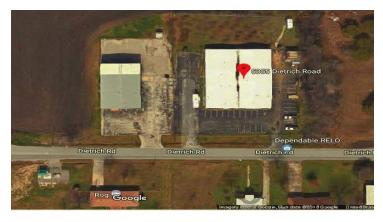

# 5355 DIETRICH RD

5355 Dietrich Rd., San Antonio, TX 78219

# 7,000 USF- WAREHOUSE I OFFICE

5355 Dietrich Rd., San Antonio, TX 78219