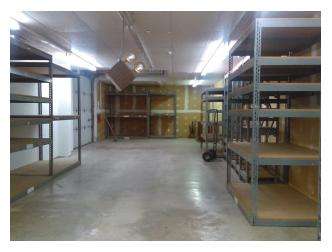

## **PROPERTY HIGHLIGHTS**

- Immediate Access to Major Highways
- HVAC Throughout | 5 A/C Units
- Office Space
- Drop Ceilings in Warehouse Area
- Water Included

## **PROPERTY SUMMARY**

7,000 SF Available SF:

\$6.42 SF/yr (Full Service) Lease Rate:

Lot Size: 2.0 Acres

**Building Size:** 7,000 SF

**Grade Level Doors:** 

**Ceiling Height:** 14.0 FT

**Year Built:** 1970