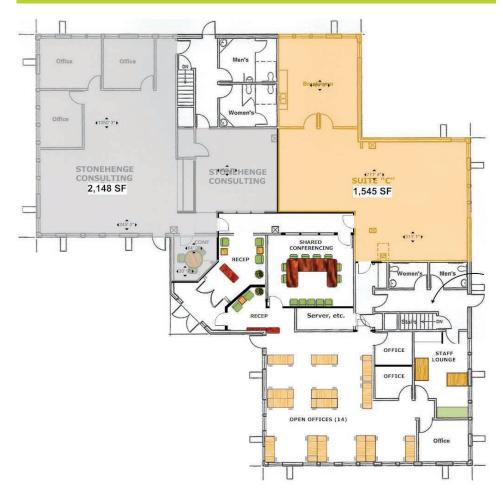

# **RARE OFFICE SPACE IN BYRON CENTER** Newly remodeled W/Free Meeting Space & Storage

• UNIT B 1,866 RSF • UNIT C 1,777 RSF • FOR LEASE: \$14.95/RSF MDG • • INCLUDES THE USE OF SHARED CONFERENCE ROOM, COMMON AREA BATHROOMS & BASEMENT STORAGE • MODERN OFFICE INTERIORS •

### BUILDING FLOORPLAN