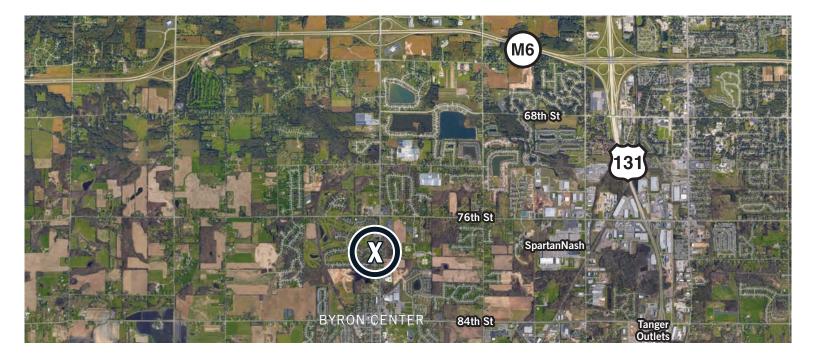

## **RELOCATE YOUR BUSINESS TO BYRON CENTER**

Seeking suburban office space with easy freeway access for your team? Byron Station Drive is 2.5 miles south on Byron Center Ave., making for an easy commute. This building is currently undergoing a full interior renovation for a move-in ready space with a clean, modern palette that offers flexibility to personalize to your preference. Plus, you'll never have to worry about parking! This property has an ample amount for your employees around the perimeter of the building.

### **AREA STATISTICS**

- POPULATION 22,400
- MEDIAN AGE 40
- STRONG DEMOGRAPHIC OF CONSUMERS AND EMPLOYEES
- 820+ BUSINESSES
- 15,400 EMPLOYEES

CONTACT:

Shelby Reno Mobile: 616.540.8216 Direct: 616.726.2713 shelby@xventureswm.com