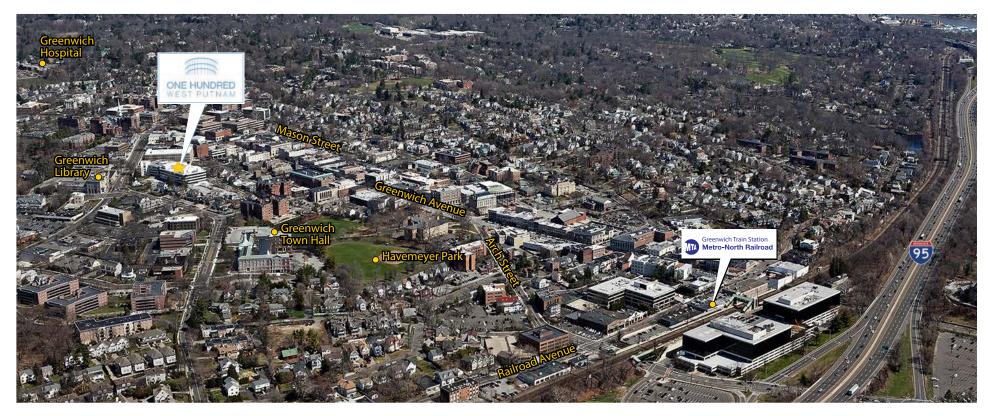

# PRIME GREENWICH ADDRESS CENTRAL BUSINESS DISTRICT

### Location

Greenwich is an affluent town in Fairfield County and home to many hedge funds and other financial service companies. 100 West Putnam is conveniently located along West Putnam Avenue and near Connecticut Turnpike. The property is steps away from the heart of Greenwich's renowned Greenwich Avenue retail and in proximity to the Metro-North providing access to the Grand Central Terminal in Manhattan in approximately 40 minutes.

# **NEARBY** AMENITIES