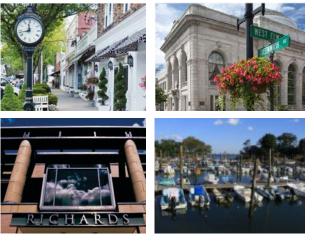

# PRIME GREENWICH ADDRESS CENTRAL BUSINESS DISTRICT

### Location

Greenwich is an affluent town in Fairfield County and home to many hedge funds and other financial service companies. 100 West Putnam is conveniently located along West Putnam Avenue and near Connecticut Turnpike. The property is steps away from the heart of Greenwich's renowned Greenwich Avenue retail and in proximity to the Metro-North providing access to the Grand Central Terminal in Manhattan in approximately 40 minutes.

#### Retail

- Baccarat
- 2 Banana Republic
- 3 Brooks Brothers
- O Diane's Books
- Greenwich BicyclesJ Crew
- Malai Mills
- Ralph Lauren Rugby
- Restoration Hardware
- 10 Richards
- 1 Saks Fifth Avenue
- 12 Betteridge Jewelers
- 13 Tiffany and Co.
- Wineyard Vines
- 1 Whole Foods

#### Restaurants

- Barcelona Restaurants
- 2 Solaia
- 3 Elm Street Oyster House
- 4 L'Escale
- Meli-Melo
- Polpo Restaurant
- 2 Gaia
- B Restaurant Jean-Louis
- Restaurant Jean
  Starbucks
- Tengda Asian Bistro
- Terra Ristorante Italiano
  - l'erra Ristorante Italia
- 12 Thataway Cafe13 Mediterraneo Restaurant
- Mediterraneo Restaurar
- Marinas

#### **Public Amenities**

- Greenwich Library
- 2 Greenwich Train Station
- Boys and Girls Club
- Bruce Museum
- 9 YMCA

#### Hotels

- 1 Delamar Hotel
- 2 Homestead Inn-Thomas Henkelmann