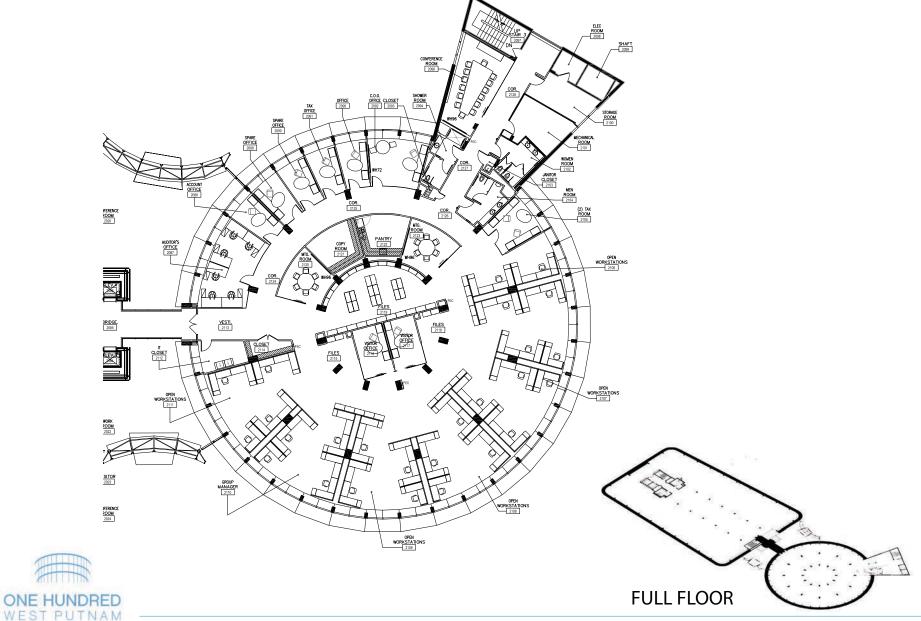

oughout
- Sky bridges connecting both wings of the building
- Newly created four-story glass atrium
- Generator available for tenant use
- Lobby concierge and security
- Fully furnished high-end installations
- State-of-the-art fitness center
- On-site management
- Tenants include: JP Morgan, AXA, Strategic Value Partners, and Alinda Capital



# WORLD-CLASS AMENITIES AND CONCIERGE SERVICES



redesigned with a sinuous glass façade, atrium and lobby with reception desk and confernce room





reception area | 4th floor premises

bright open floor plan with furniture | 2nd floor round

## **4TH FLOOR PLAN | FULL FLOOR | 28,495 RSF** POTENTIAL DIVISIONS



## **4TH FLOOR PLAN | FULL FLOOR | 28,495 RSF** POTENTIAL DIVISIONS



## FULL FLOOR | 2ND FLOOR ROUND | 15,430 RSF SINGLE TENANT FLOOR



# PRIME GREENWICH ADDRESS CENTRAL BUSINESS DISTRICT



### Location

Greenwich is an affluent town in Fairfield County and home to many hedge funds and other financial service companies. 100 West Putnam is conveniently located along West Putnam Avenue and near Connecticut Turnpike. The property is steps away from the heart of Greenwich's renowned Greenwich Avenue retail and in proximity to the Metro-North providing access to the Grand Central Terminal in Manhattan in approximately 40 minutes.



# **NEARBY** AMENITIES





### Location

#### Retail

- Baccarat
- 2 Banana Republic
- 3 Brooks Brothers
- O Diane's Books
- Greenwich BicyclesJ Crew
- Malai Mills
- Ralph Lauren Rugby
- Restoration Hardware
- 10 Richards
- 1 Saks Fifth Avenue
- 12 Betteridge Jewelers
- 13 Tiffany and Co.
- Wine