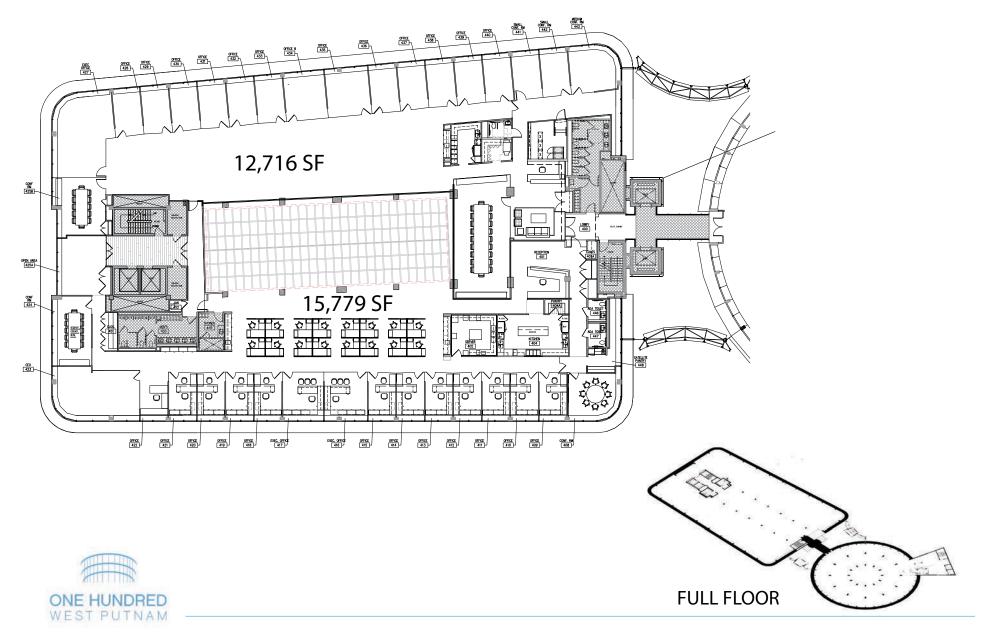

| 2.5 per 1,000 RSF                                   |

### **Building Features**

- New energy efficient clear glass windows throughout
- Sky bridges connecting both wings of the building
- Newly created four-story glass atrium
- Generator available for tenant use
- Lobby concierge and security
- Fully furnished high-end installations
- State-of-the-art fitness center
- On-site management
- Tenants include: JP Morgan, AXA, Strategic Value Partners, and Alinda Capital



# WORLD-CLASS AMENITIES AND CONCIERGE SERVICES



redesigned with a sinuous glass façade, atrium and lobby with reception desk and confernce room





reception area | 4th floor premises

bright open floor plan with furniture | 2nd floor round

## **4TH FLOOR PLAN | FULL FLOOR | 28,495 RSF** POTENTIAL DIVISIONS



## **4TH FLOOR PLAN | FULL FLOOR | 28,495 RSF** POTENTIAL DIVISIONS



## FULL FLOOR | 2ND FLOOR ROUND | 15,430 RSF SINGLE TENANT FLOOR



# PRIME GREENWICH ADDRESS CENTRAL BUSINESS DISTRICT



### Location

Greenwich is an affluent town in Fairfield County and home to many hedge funds and other financial service companies. 100 West Putnam is conveniently located along West Putnam Avenue and near Connecticut Turnpike. The property is steps away from the heart of Greenwich's renowned Greenwich Avenue retail and in proximity to the Metro-North providing access to the Grand Central Terminal in Manhattan in approximately 40 minutes.



# **NEARBY** AMENITIES





### Location

#### Retail

- Baccarat
- 2 Banana Republic
- 3 Brooks Brothers
- O Diane's Books
- Greenwich BicyclesJ Crew
- Malai