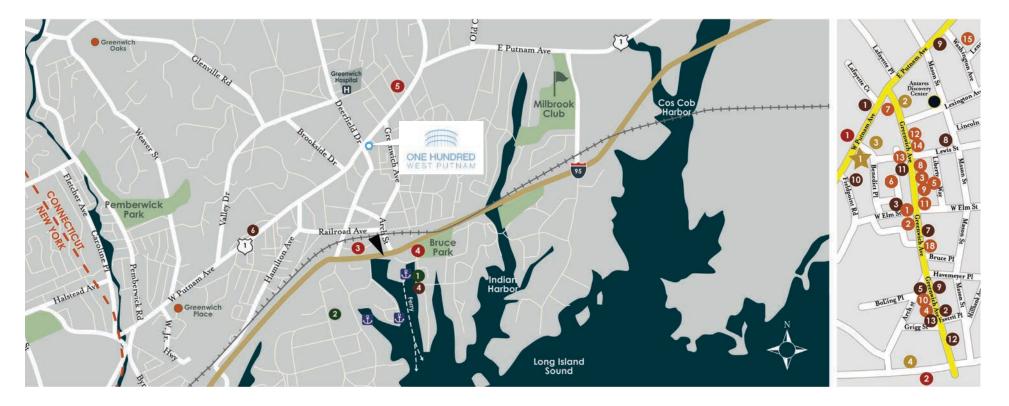

# **NEARBY** AMENITIES

### Location

#### Retail

- Baccarat
- 2 Banana Republic
- 3 Brooks Brothers
- O Diane's Books
- Greenwich BicyclesJ Crew
- Malai Mills
- Ralph Lauren Rugby
- Restoration Hardware
- 10 Richards
- 1 Saks Fifth Avenue
- 12 Betteridge Jewelers
- 13 Tiffany and Co.
- Wineyard Vines
- 1 Whole Foods

#### Restaurants

- Barcelona Restaurants
- 2 Solaia
- 3 Elm Street Oyster House
- 4 L'Escale
- Meli-Melo
- Polpo Restaurant
- 2 Gaia
- B Restaurant Jean-Louis
- Restaurant Jean
  Starbucks
- Tengda Asian Bistro
- Terra Ristorante Italiano
  - l'erra Ristorante Italia
- 12 Thataway Cafe13 Mediterraneo Restaurant
- Mediterraneo Restaurar
- Marinas

- Offices
- One Hundred West Putnam
- 2 Pickwick Plaza
- 33 Benedict Place
- 6 55 Railroad Ave

#### **Public Amenities**

- Greenwich Library
- 2 Greenwich Train Station
- Boys and Girls Club
- Bruce Museum
- 9 YMCA

#### Hotels

- 1 Delamar Hotel
- 2 Homestead Inn-Thomas Henkelmann