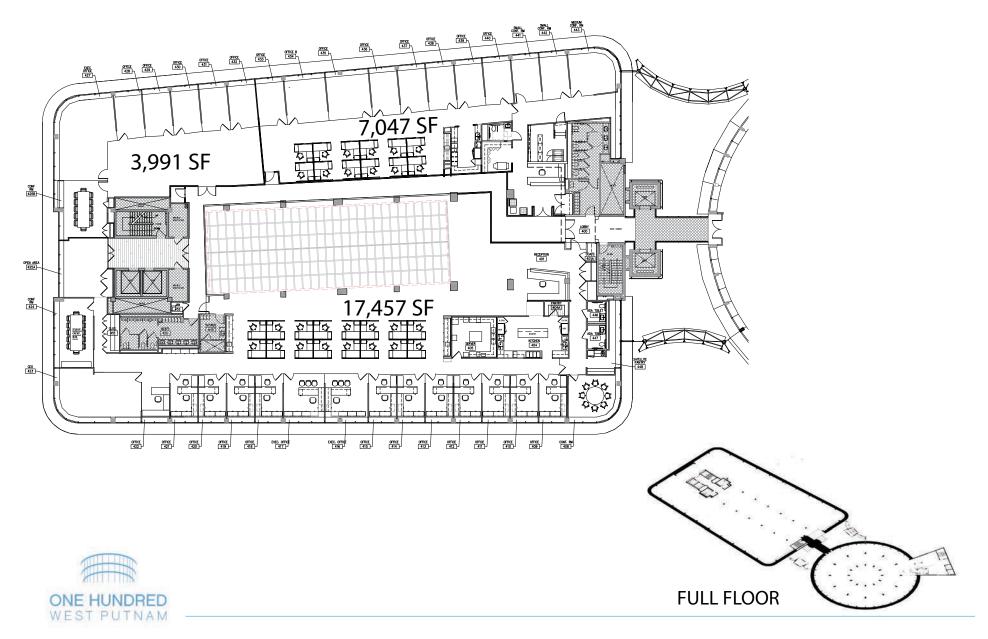

*Building Features**

- New energy efficient clear glass windows throughout
- Sky bridges connecting both wings of the building
- Newly created four-story glass atrium
- Generator available for tenant use
- Lobby concierge and security
- Fully furnished high-end installations
- State-of-the-art fitness center
- On-site management
- Tenants include: JP Morgan, AXA, Strategic Value Partners, and Alinda Capital



# WORLD-CLASS AMENITIES AND CONCIERGE SERVICES



redesigned with a sinuous glass façade, atrium and lobby with reception desk and confernce room





reception area | 4th floor premises

bright open floor plan with furniture | 2nd floor round

## **4TH FLOOR PLAN | FULL FLOOR | 28,495 RSF** POTENTIAL DIVISIONS



## **4TH FLOOR PLAN | FULL FLOOR | 28,495 RSF** POTENTIAL DIVISIONS



## FULL FLOOR | 2ND FLOOR ROUND | 15,430 RSF SINGLE TENANT FLOOR



# PRIME GREENWICH ADDRESS CENTRAL BUSINESS DISTRICT



### Location

Greenwich is an affluent town in Fairfield County and home to many hedge funds and other financial service companies. 100 West Putnam is conveniently located along West Putnam Avenue and near Connecticut Turnpike. The property is steps away from the heart of Greenwich's renowned Greenwich Avenue retail and in proximity to the Metro-North providing access to the Grand Central Terminal in Manhattan in approximately 40 minutes.



# **NEARBY** AMENITIES





### Location

#### Retail

- Baccarat
- 2 Banana Republic
- 3 Brooks Brothers
- O Diane's Books
- Greenwich BicyclesJ Crew
- Malai Mills
- Ralph Lauren Rugby
- Restoration Hardware
- 10 Richards
- 1 Sa