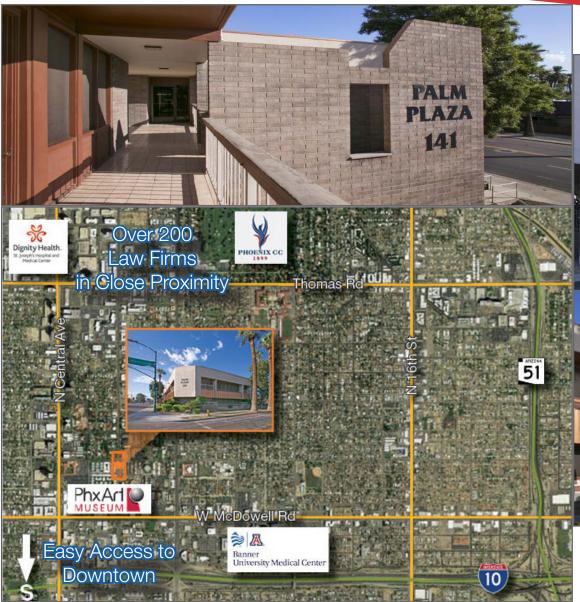

### 141 E Palm Ln Phoenix, AZ 85004

- Beautiful Architect With Copper Colored Accents
- Move-In Ready Suites Available
- 4:1 Parking With Covered Parking Available
- Central Mid-Town Location
- Available Suites:205 | 2,948 SF (divisible)