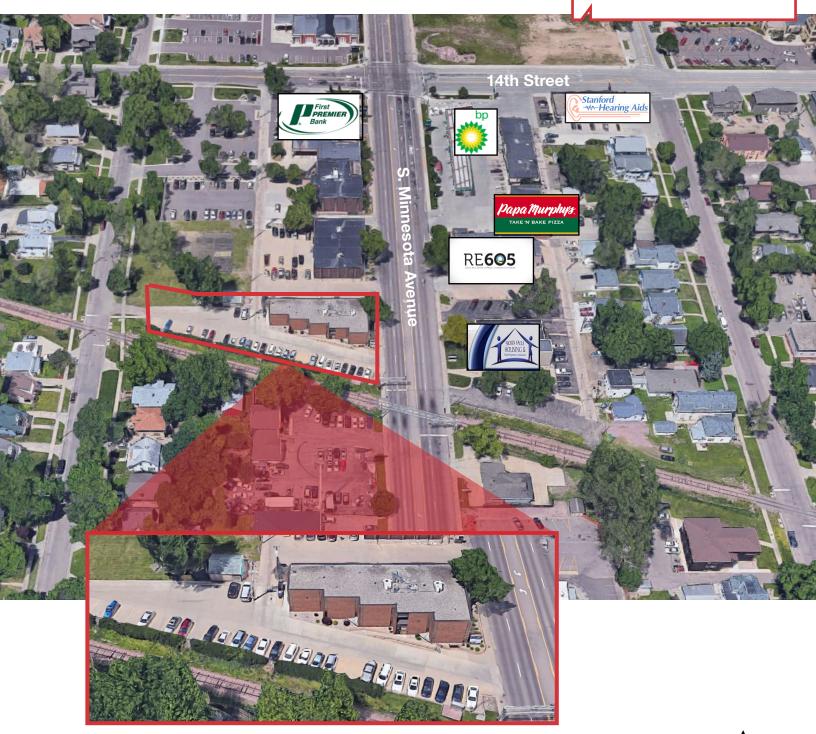

#### Location

- Located 1/2 block south of 14th Street on S. Minnesota Avenue
- Area neighbors include First PREMIER Bank, First Capital Trust, Brandt Solomon & Anderson Accountants, and Sioux Falls Housing & Redevelopment Commission