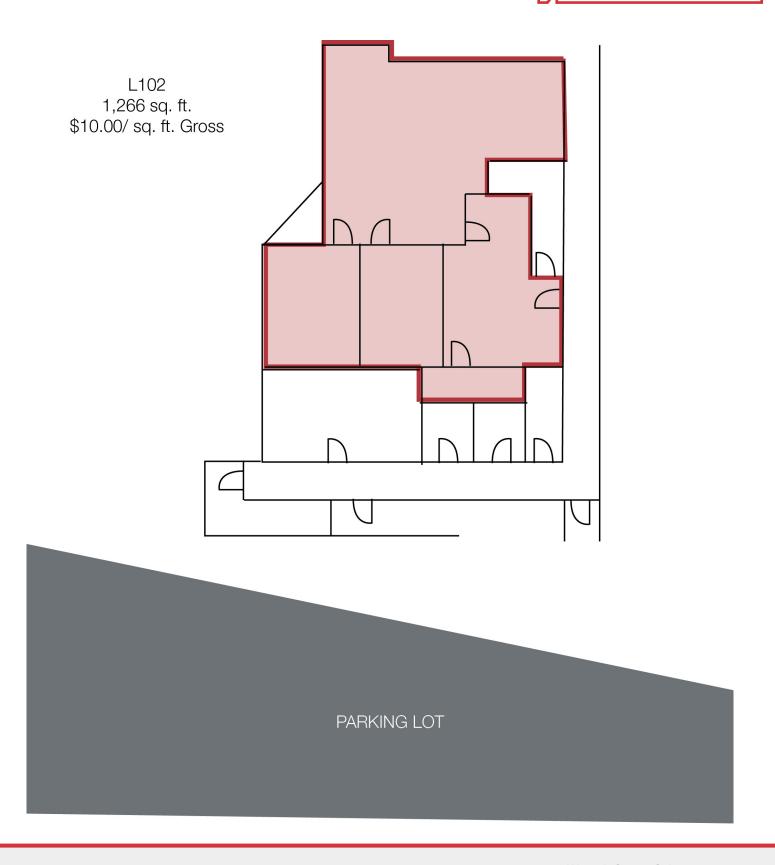

2777 mobile

mmartin@naisiouxfalls.com

NO WARRANTY OR REPRESENTATION, EXPRESS OR IMPLIED, IS MADE AS TO THE ACCURACY OF THE INFORMATION CONTAINED HEREIN, AND THE SAME IS SUBMITTED SUBJECT TO ERRORS, OMISSIONS, CHANGE OF PRICE, RENTAL OR OTHER CONDITIONS, PRIOR SALE, LEASE OR FINANCING, OR WITHDRAWAL WITHOUT NOTICE, AND OF ANY SPECIAL LISTING CONDITIONS IMPOSED BY OUR PRINCIPALS NO WARRANTIES OR REPRESENTATIONS ARE MADE AS TO THE CONDITION OF THE PROPERTY OR ANY HAZARDS CONTAINED THEREIN ARE ANY TO BE IMPLIED.

2500 W. 49th Street, Suite 100 Sioux Falls SD 57105 +1 605 357 7100 naisiouxfalls.com

For Lease Office Suite S. Minnesota Avenue 202 LEASED Hallway 200 Kitchenette 1,050 sq. ft. \$12.00/ sq. ft. Gross 201 1,067 sq. ft. \$12.00/ sq. ft. Gross PARKING LOT



For Lease Office Suite





For Lease Office Suite