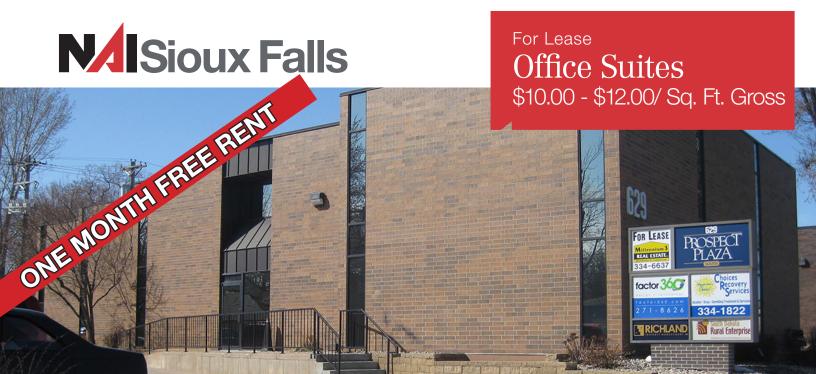

# Prospect Plaza South

629 S. Minnesota Avenue, Sioux Falls, SD

## **Property Features**

- One month free rent with qualifying lease terms
- Office suites available for lease in a multi-tenant office building located on South Minnesota Avenue
- Within blocks of the Downtown Business District
- Paved, on-site parking
- Monument signage on Minnesota Avenue
- 2017 Traffic count is 24,000 vehicles per day
- Easy access to Minnesota Avenue

## Pricing

Lease Rate: \$10.00-\$12.00/sq. ft. gross