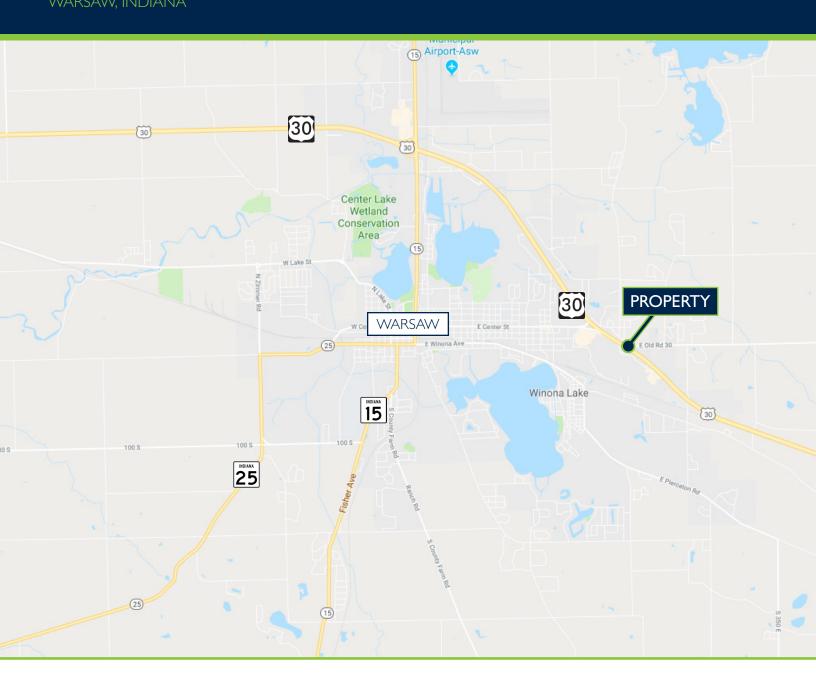

#### **FEATURES:**

- 1,958 SF restaurant building on 0.67 acre lot
- Available as a going-franchise (Schoop's Hamburgers)
  - Offering Memorandum for review with signed confidentiality agreement and verifiable letter of credit
- Located at signalized intersection of US 30 & Old US 30
  - 288 feet of frontage on US 30
  - 30,000+ annual average daily traffic
- Surrounding area anchored by:
  - Depuy-Synthes
  - KCH Orthopedics & Sports Medicine Complex
  - Orchard Ridge and Eastgate Apartments
  - Several hotels and large retail strip centers
- Asphalt-paved parking lot with 40 striped spaces
- Double-sided pylon signage
- Property taxes payable 2018: \$7,118.97
- Public water and city sewer utilities
- FOR SALE: \$650,000