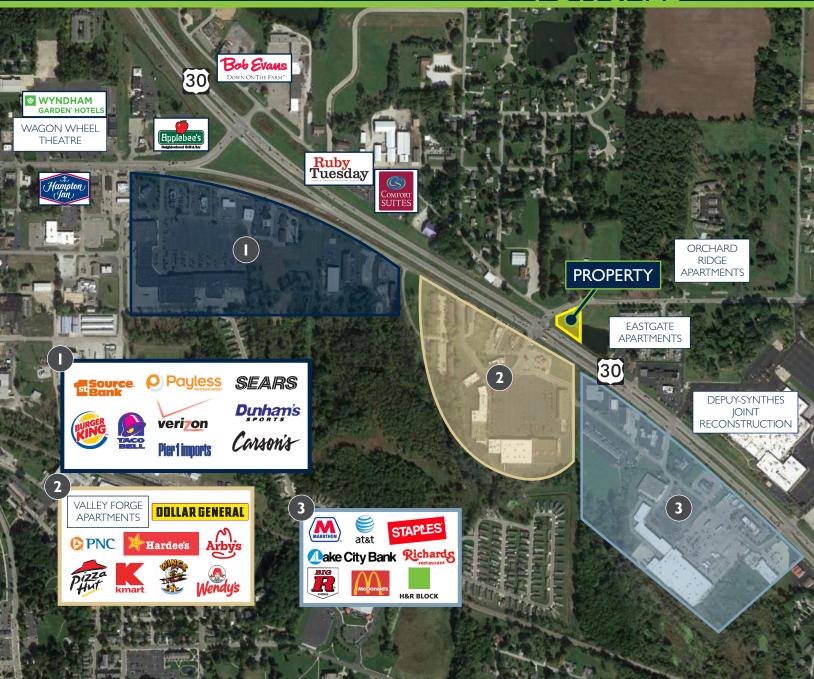

#### **FEATURES:**

- 1,958 SF restaurant building on 0.67 acre lot
- Available as a going-franchise (Schoop's Hamburgers)
  - Offering Memorandum for review with signed confidentiality agreement and verifiable letter of credit
- Located at signalized intersection of US 30 & Old US 30
  - 288 feet of frontage on US 30
  - 30,000+ annual average daily traffic
- Surrounding area anchored by:
  - Depuy-Synthes
  - KCH Orthopedics & Sports Medicine Complex
  - Orchard Ridge and Eastgate Apartments
  - Several hotels and large retail strip centers
- Asphalt-paved parking lot with 40 striped spaces
- Double-sided pylon signage
- Property taxes payable 2018: \$7,118.97
- Public water and city sewer utilities
- FOR SALE: \$650,000