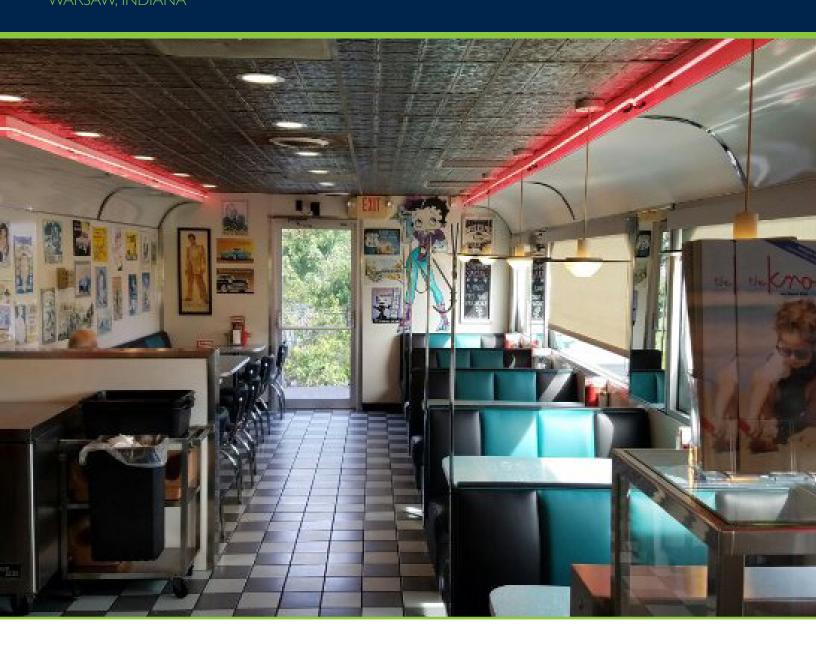

#### **FEATURES:**

- 1,958 SF restaurant building on 0.67 acre lot
- Available as a going-franchise (Schoop's Hamburgers)
  - Offering Memorandum for review with signed confidentiality agreement and verifiable letter of credit
- Located at signalized intersection of US 30 & Old US 30
  - 288 feet of frontage on US 30
  - 30,000+ annual average daily traffic
- Surrounding area anchored by:
  - Depuy-Synthes
  - KCH Orthopedics & Sports Medicine Complex
  - Orchard Ridge and Eastgate Apartments
  - Several hotels and large retail strip centers
- Asphalt-paved parking lot with 40 striped spaces
- Double-sided pylon signage
- Property taxes payable 2018: \$7,118.97
- Public water and city sewer utilities
- FOR SALE: \$650,000