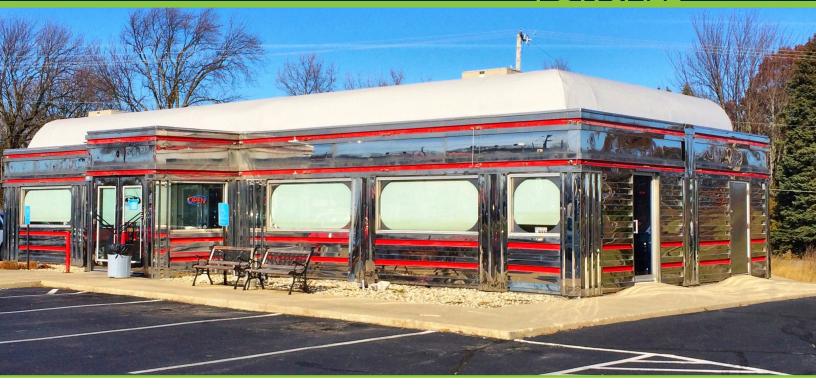

#### **FEATURES:**

- 1,958 SF restaurant building on 0.67 acre lot
- Available as a going-franchise (Schoop's Hamburgers)
  - Offering Memorandum for review with signed confidentiality agreement and verifiable letter of credit
- Located at signalized intersection of US 30 & Old US 30
  - 288 feet of frontage on US 30
  - 30,000+ annual average daily traffic
- Surrounding area anchored by:
  - Depuy-Synthes
  - KCH Orthopedics & Sports Medicine Complex
  - Orchard Ridge and Eastgate Apartments
  - Several hotels and large retail strip centers
- Asphalt-paved parking lot with 40 striped spaces
- Double-sided pylon signage
- Property taxes payable 2018: \$7,118.97
- Public water and city sewer utilities
- FOR SALE: \$650,000