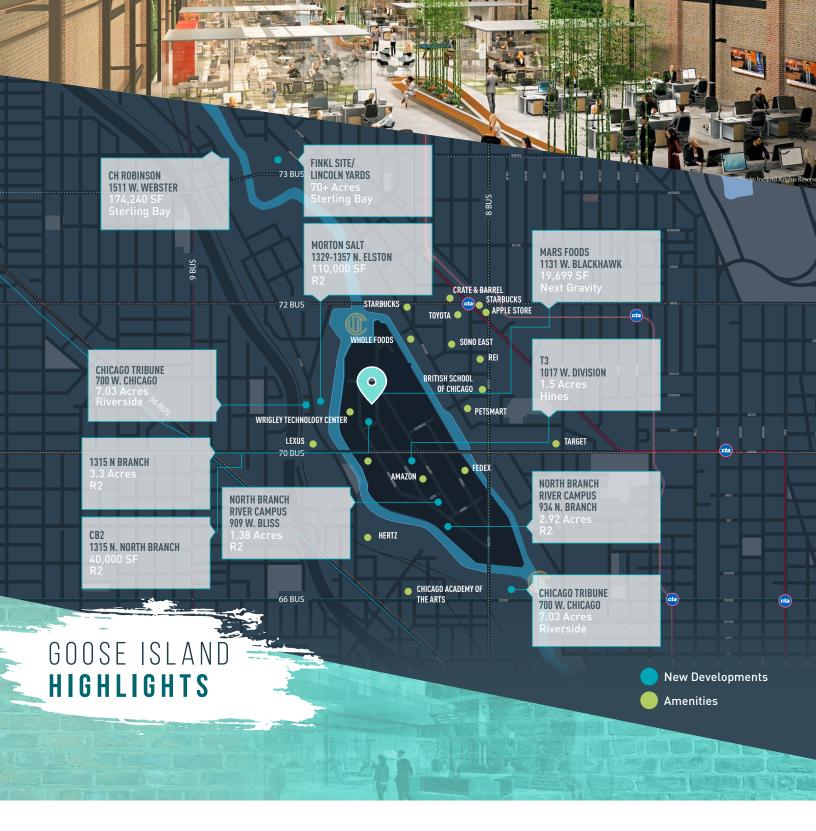

## CREATIVE GOOSE ISLAND BUILDING IDEAL FOR DISTANCING

- SELF-CONTAINED LAYOUT
- DESIGNED FOR WELLNESS
  - DIRECT ACCESS INTO SPACE (ONLY ONE TOUCHPOINT TO ENTER)

- HIGH CEILINGS WITH ABUNDANT NATURAL LIGHT. BRAND NEW WINDOWS AND SKYLIGHTS WITH APP-CONTROLLED SHADES.
- NO SHARED SPACES
- NO ELEVATORS
- BUILD TO SUIT BATHROOMS ALLOW FOR CUSTOMIZATION WITH WELLNESS IN MIND