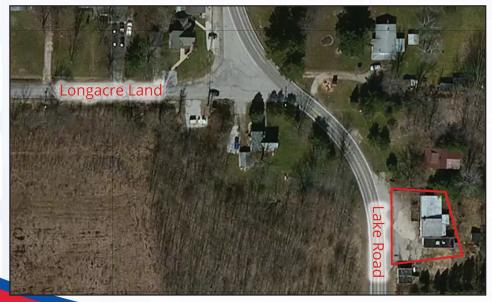

# FOR SALE FOR LEASE

GerspacherGroup.com

FOR SALE: \$199,900 FOR LEASE: \$300-\$1,500/MO RETAIL BUILDING/RESIDENTIAL APARTMENT AUTOMOTIVE/ CONVENIENT STORE

7485 LAKE ROAD, CHIPPEWA LAKE, OH 44215