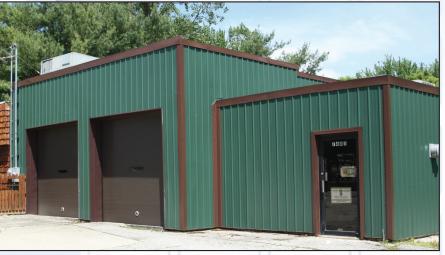

### **PROPERTY HIGHLIGHTS**

- 2,900 SF main building on 0.47 acres
- 1,900 SF retail area with 2 drive in doors, 1,000 SF apartment
- 440 SF cold storage building and 144 SF shed
- Former beverage store, and all retail fixtures, appliances, and furnishings are included in sale price

#### 330.722.5002

**GERSPACHER REAL ESTATE GROUP** 5164 Normandy Park Drive, Suite 285 Medina, OH 44256 P: (330) 722-5002 | F: (330) 723-6330

- Zoned Local Commercial
- Recently renovated
- Signage on building and pylon
- 10 parking spaces
- 3.4 miles to I-71 and I-76 Cloverleaf
- Annual property taxes of \$889.32
- Potential annual rental income of \$21,600