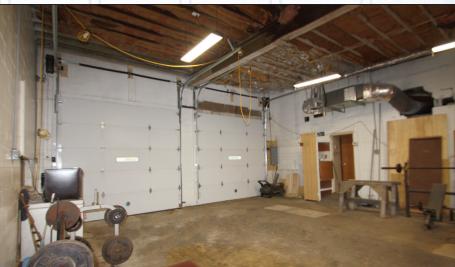

### **PROPERTY HIGHLIGHTS**

- 2,900 SF main building on 0.47 acres
- 1,900 SF retail area with 2 drive in doors, 1,000 SF apartment
- 440 SF cold storage building and 144 SF shed
- Former beverage store, and all retail fixtures, appliances, and furnishings are included in sale price