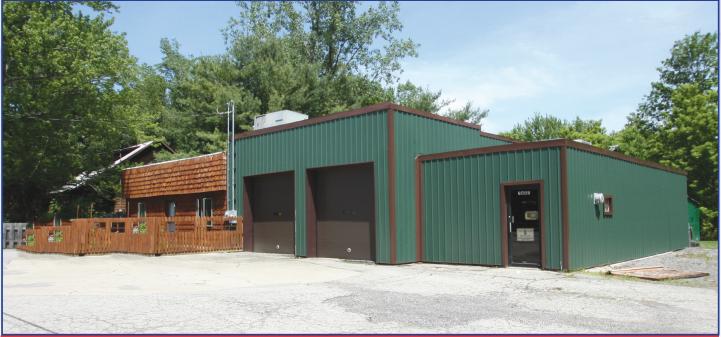

### **PROPERTY HIGHLIGHTS**

- 2,900 SF main building on 0.47 acres
- 1,900 SF retail area with 2 drive in doors, 1,000 SF apartment
- 440 SF cold storage building and 144 SF shed
- Former beverage store, and all retail fixtures, appliances, and furnishings are included in sale price

#### 330.722.5002

**GERSPACHER REAL ESTATE GROUP** 5164 Normandy Park Drive, Suite 285 Medina, OH 44256 P: (330) 722-5002 | F: (330) 723-6330

- Zoned Local Commercial
- Recently renovated
- Signage on building and pylon
- 10 parking spaces
- 3.4 miles to I-71 and I-76 Cloverleaf
- Annual property taxes of \$889.32
- Potential annual rental income of \$21,600