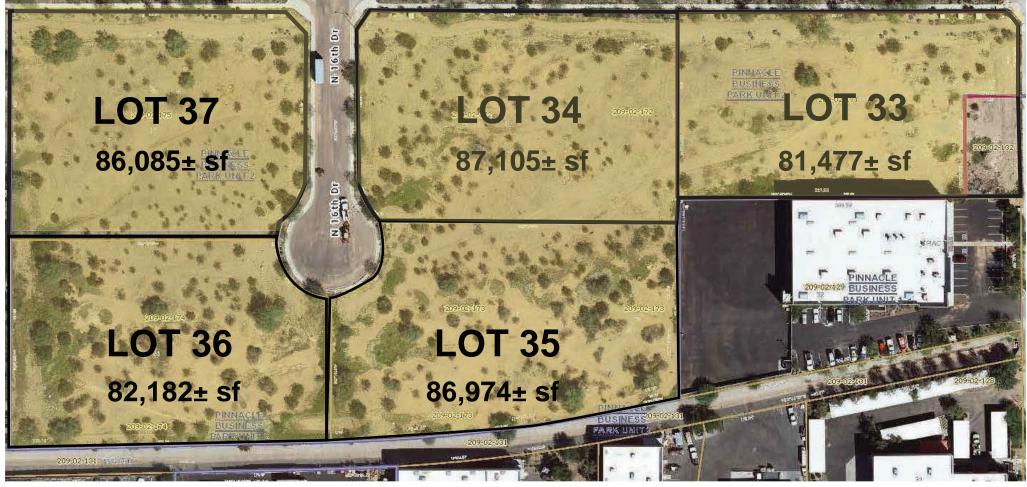

sources we believe to be reliable, but we make no representation or warranties, expressed o

ormation has been secured from

LOT 33 | 1.87 ACRES 81,477± SF

LOT 34 | 2.00 ACRES 87,105± SF

LOT 35 | 2.00 ACRES 86.974± SF

LOT 36 | 1.89 ACRES 82.182± SF

LOT 37 | 1.98 ACRES 86,085± SF

 Preliminary site plans available (Multi-tenant Industrial)

For further information or to request a showing, contact:

**Randy Shell Designated Broker** O 480.443.3992 C 480.694.4100 randy@shellcommercial.com