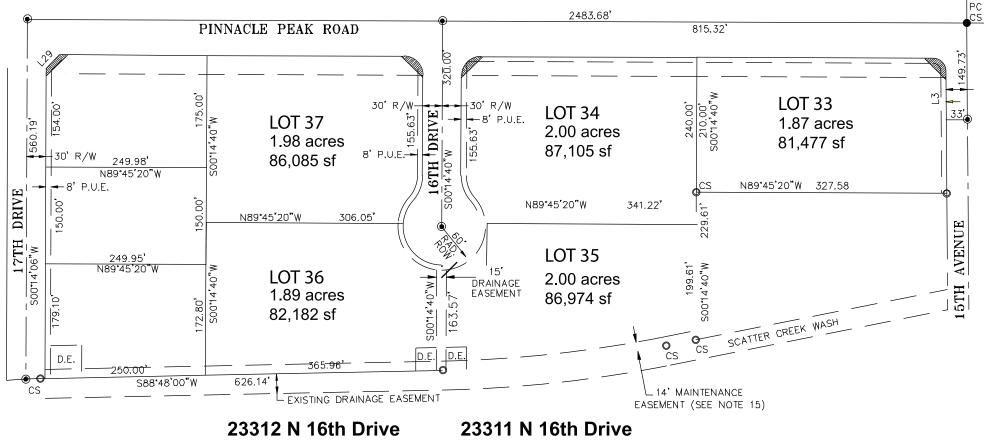

sources we believe to be reliable, but we make no representation or warranties, expressed o

ormation has been secured from

LOT 33 | 1.87 ACRES 81,477± SF

LOT 34 | 2.00 ACRES 87,105± SF

LOT 35 | 2.00 ACRES 86.974± SF

LOT 36 | 1.89 ACRES 82.182± SF

LOT 37 | 1.98 ACRES 86,085± SF

 Preliminary site plans available (Multi-tenant Industrial)

For further information or to request a showing, contact:

**Randy Shell Designated Broker** O 480.443.3992 C 480.694.4100 randy@shellcommercial.com