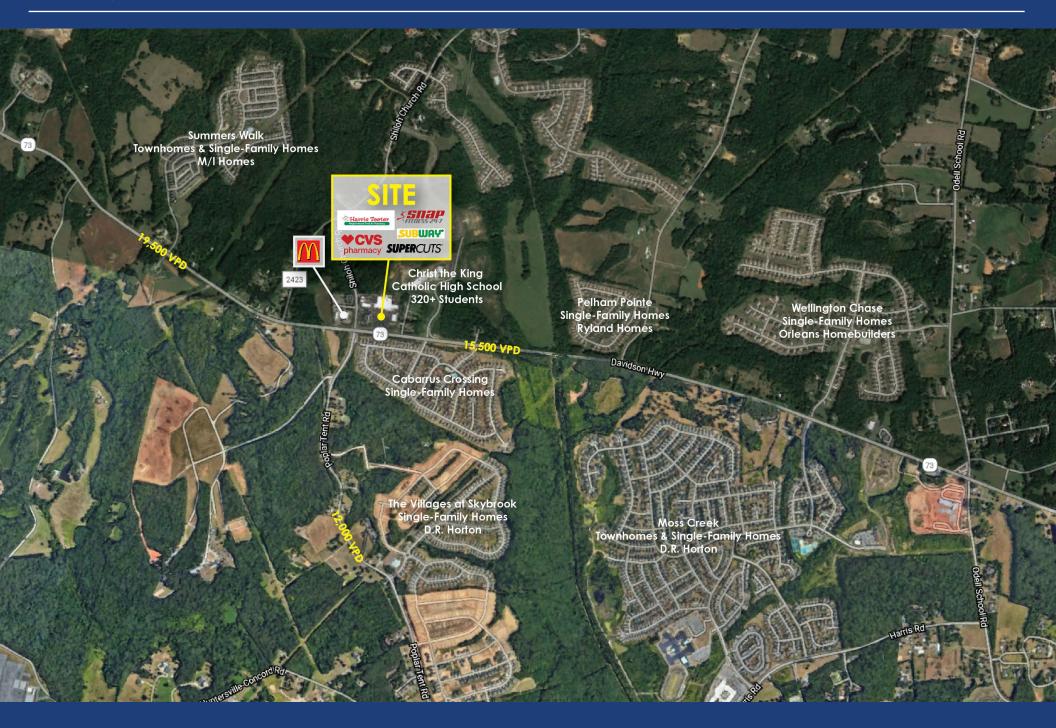

# RENAISSANCE SQUARE

Renaissance Square is a 80,467 SF Harris Teeter anchored retail center in Davidson, NC. Located on the drive-home side of Poplar Tent Road and Davidson Hwy, the center is well located with excellent access. Tenants include Harris Teeter, Snap Fitness, DiMaggio's Pizzeria, Subway and more.

# **PROPERTY DETAILS**

| Address        | 11124 Renaissance Drive   Davidson, NC 28036                 |
|----------------|--------------------------------------------------------------|
| Square Footage | +/- 1,500 - 3,254 SF Available for Lease                     |
| GLA            | 80,467 SF                                                    |
| Year Built     | 2008                                                         |
| Use            | Retail, Restaurant                                           |
| Visibility     | Excellent visibility along Davidson Hwy. and Poplar Tent Rd. |
| Parking        | Ample parking                                                |
| Lease Rate     | Call for Leasing Details                                     |
| Traffic Counts | Davidson Hwy.   15,500 VPD                                   |