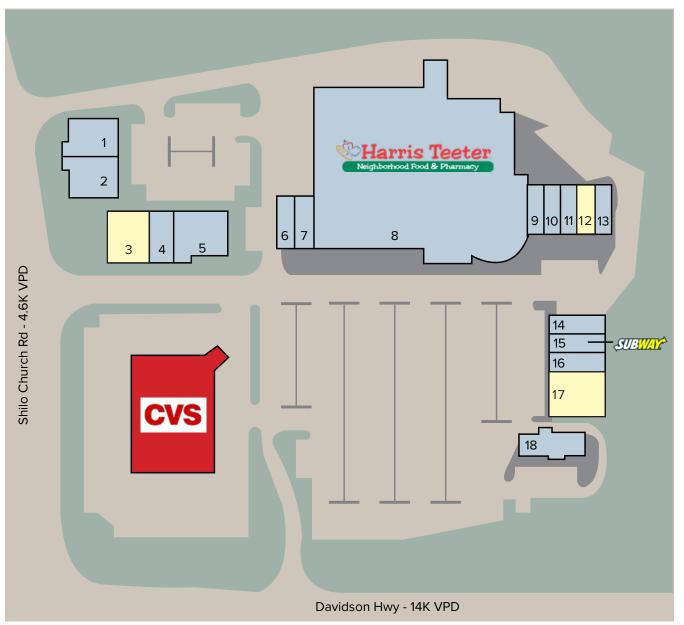

# RENAISSANCE SQUARE

Renaissance Square is a 80,467 SF Harris Teeter anchored retail center in Davidson, NC. Located on the drive-home side of Poplar Tent Road and Davidson Hwy, the center is well located with excellent access. Tenants include Harris Teeter, Snap Fitness, DiMaggio's Pizzeria, Subway and more.

| TENANT ROSTER |                          |           |  |
|---------------|--------------------------|-----------|--|
| 1             | Growing Smiles           | 2,457 SF  |  |
| 2             | Ferrell Family Dentistry | 2,272 SF  |  |
| 3             | AVAILABLE                | 3,000 SF  |  |
| 4             | Bravo Dance Academy      | 1,507 SF  |  |
| 5             | Snap Fitness             | 3,507 SF  |  |
| 6             | DiMaggio's Pizzeria      | 1,680 SF  |  |
| 7             | Mad Vapes                | 1,020 SF  |  |
| 8             | Harris Teeter            | 49,954 SF |  |
| 9             | Chong Chin Chinese       | 1,200 SF  |  |
| 10            | Nails of America         | 1,200 SF  |  |
| 11            | Edward Jones             | 900 SF    |  |
| 12            | AVAILABLE                | 1,500 SF  |  |
| 13            | Unlimited Dry Cleaners   | 1,200 SF  |  |
| 14            | Inspire Chiropractic     | 1,500 SF  |  |
| 15            | Subway                   | 1,500 SF  |  |
| 16            | Supercuts                | 946 SF    |  |
| 17            | AVAILABLE                | 3,254 SF  |  |
| 18            | Midori Sushi             | 1,870 SF  |  |