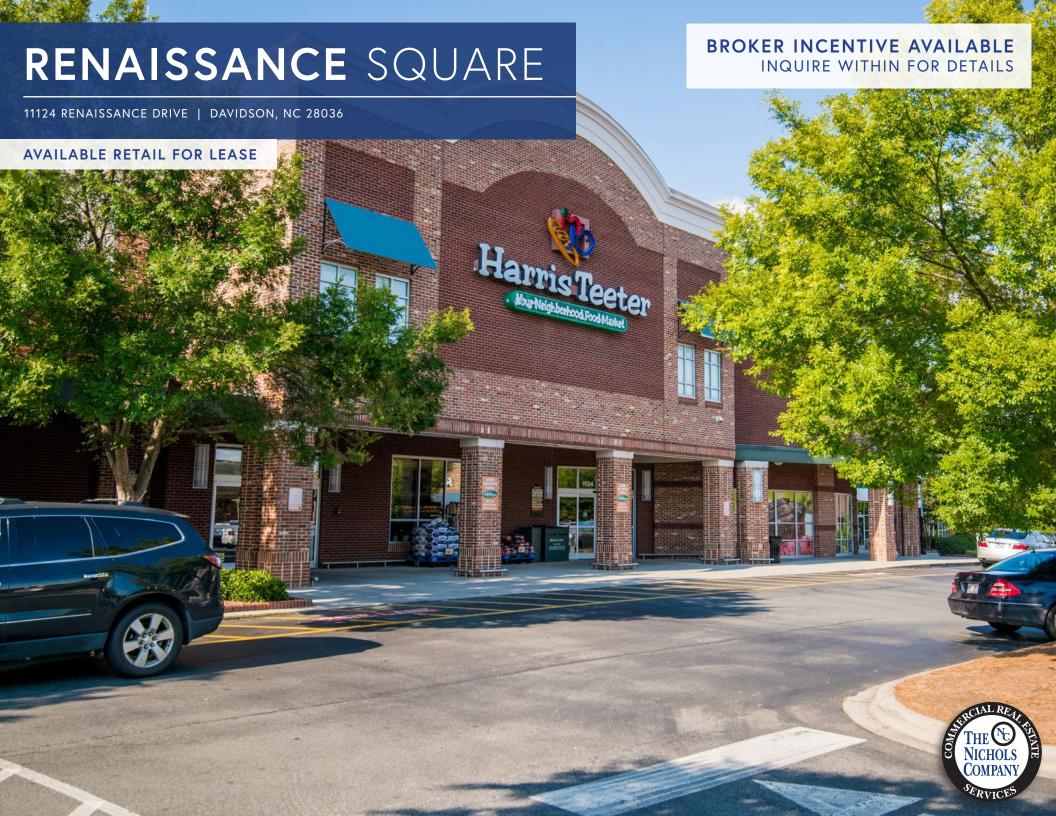

# RENAISSANCE SQUARE

Renaissance Square is a 80,467 SF Harris Teeter anchored retail center in Davidson, NC. Located on the drive-home side of Poplar Tent Road and Davidson Hwy, the center is well located with excellent access. Tenants include Harris Teeter, Snap Fitness, DiMaggio's Pizzeria, Subway and more.

# **PROPERTY DETAILS**

| Address        | 11124 Renaissance Drive   Davidson, NC 28036                 |
|----------------|--------------------------------------------------------------|
| Square Footage | +/- 1,500 - 3,254 SF Available for Lease                     |
| GLA            | 80,467 SF                                                    |
| Year Built     | 2008                                                         |
| Use            | Retail, Restaurant                                           |
| Visibility     | Excellent visibility along Davidson Hwy. and Poplar Tent Rd. |
| Parking        | Ample parking                                                |
| Lease Rate     | Call for Leasing Details                                     |
| Traffic Counts | Davidson Hwy.   15,500 VPD                                   |