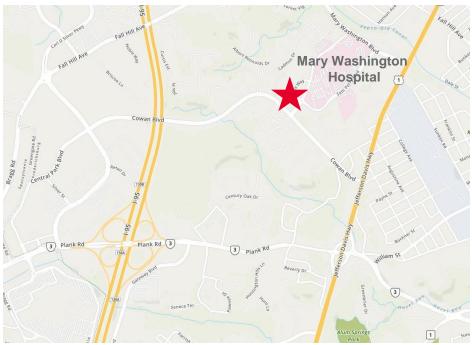

## **Property Features**

- 100% leased medical office condominium
- NNN lease structure
- Good lease term through 2028
- 10% Cash on Cash
- 7.7% Cap Rate
- Located adjacent to the Mary Washington Hospital Campus