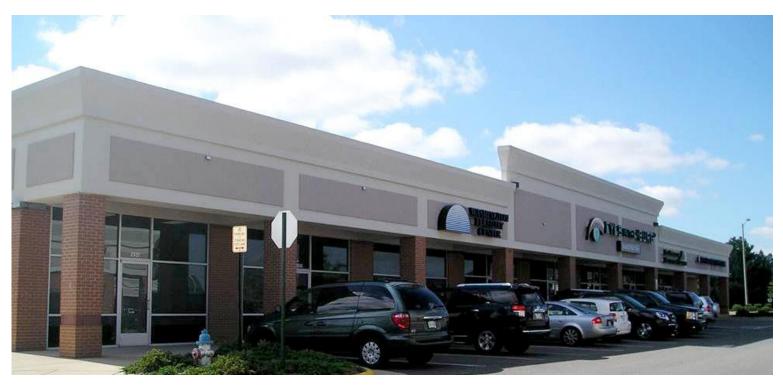

## MEDICAL CONDO FOR SALE 2535 Cowan Boulevard

Fredericksburg, VA 22401

## **Property Features**

- 100% leased medical office condominium
- NNN lease structure
- Good lease term through 2028
- 10% Cash on Cash
- 7.7% Cap Rate
- Located adjacent to the Mary Washington Hospital Campus

| Specifications |                       |
|----------------|-----------------------|
| Total Size     | 2,400 SF              |
| Timing         | Available immediately |
| Asking Price   | \$1,095,000           |
|                |                       |