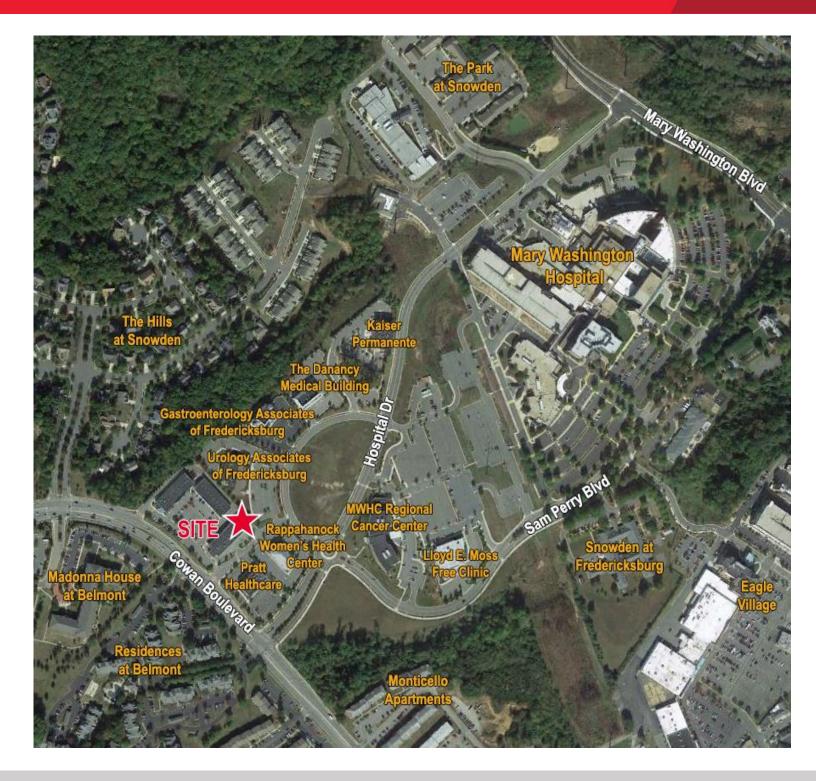

## **Property Features**

- 100% leased medical office condominium
- NNN lease structure
- Good lease term through 2028
- 10% Cash on Cash
- 7.7% Cap Rate
- Located adjacent to the Mary Washington Hospital Campus