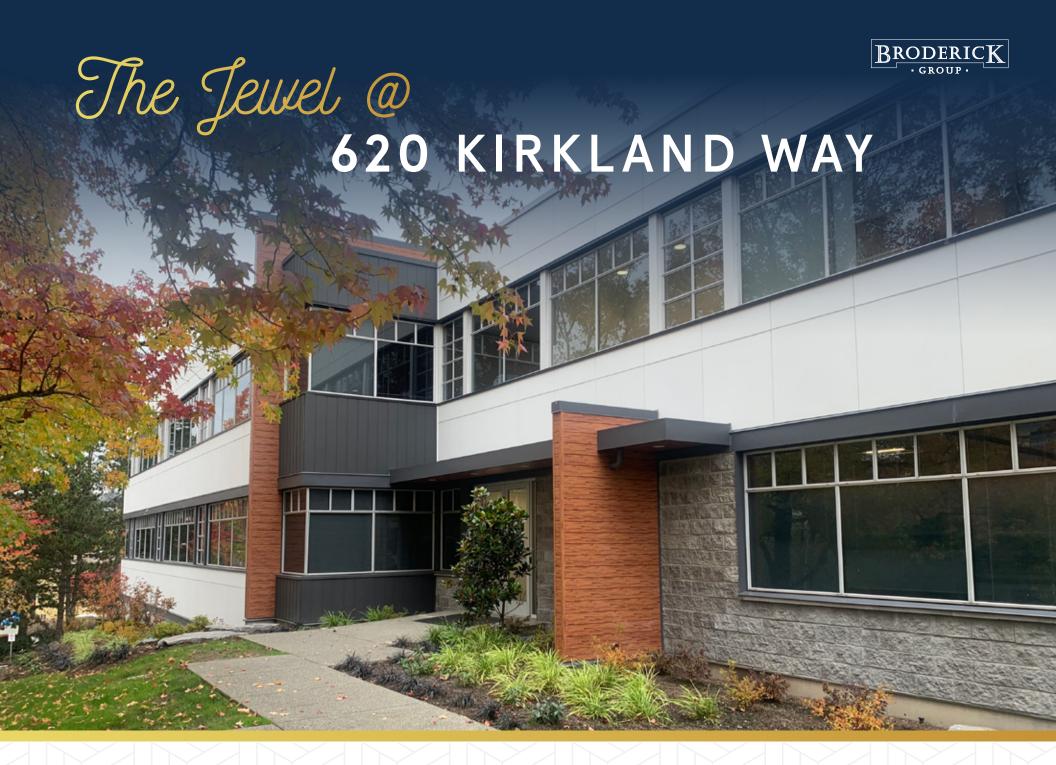

## The Jewel @ 620 KIRKLAND WAY

### **BUILDING FEATURES**

- · Major remodel recently completed for the exterior and interior of the building
- Two story office building conveniently located in Downtown Kirkland
- Parking ratio of 3.3 stalls / 1,000 SF covered and surface parking
- Direct access to I-405 via Kirkland Way, SR-520 and Eastside neighborhoods
- Less than a block away from Kirkland Urban, with over 250,000 SF of retail options
- Three blocks from Kirkland Transit Center
- Easy walk to all of Downtown Kirkland's retail and restaurant amenities