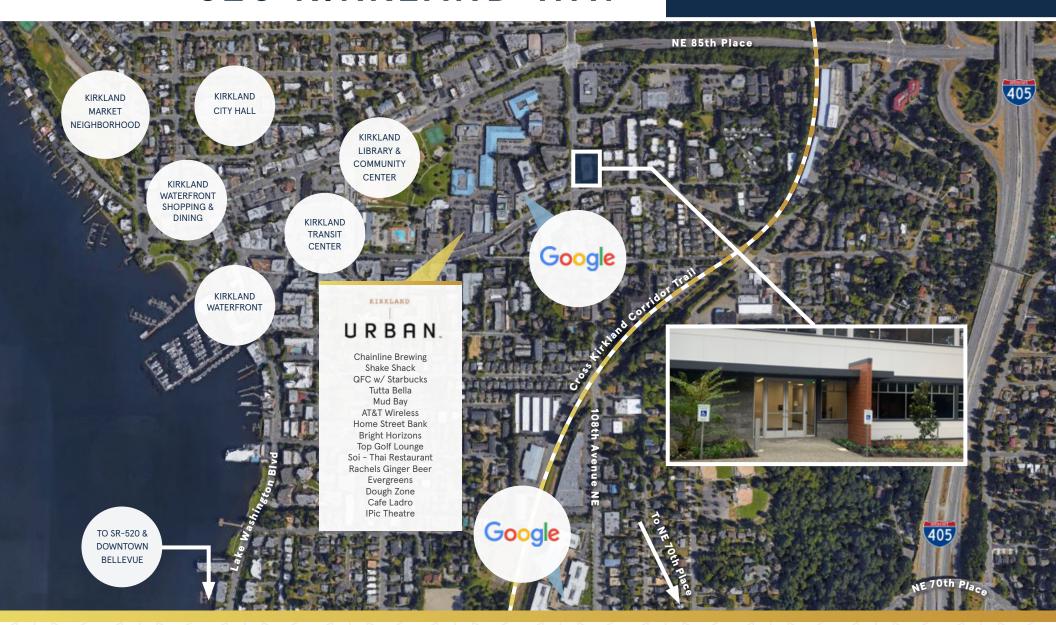

### **BUILDING FEATURES**

- · Major remodel recently completed for the exterior and interior of the building
- Two story office building conveniently located in Downtown Kirkland
- Parking ratio of 3.3 stalls / 1,000 SF covered and surface parking
- Direct access to I-405 via Kirkland Way, SR-520 and Eastside neighborhoods
- Less than a block away from Kirkland Urban, with over 250,000 SF of retail options
- Three blocks from Kirkland Transit Center
- Easy walk to all of Downtown Kirkland's retail and restaurant amenities

## RARE DOWNTOWN **AVAILABILITY**