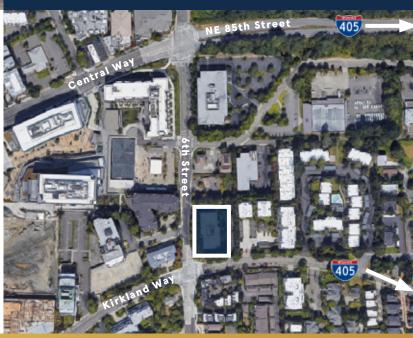

### **BUILDING FEATURES**

- · Major remodel recently completed for the exterior and interior of the building
- Two story office building conveniently located in Downtown Kirkland
- Parking ratio of 3.3 stalls / 1,000 SF covered and surface parking
- Direct access to I-405 via Kirkland Way, SR-520 and Eastside neighborhoods
- Less than a block away from Kirkland Urban, with over 250,000 SF of retail options
- Three blocks from Kirkland Transit Center
- Easy walk to all of Downtown Kirkland's retail and restaurant amenities

## RARE DOWNTOWN **AVAILABILITY**