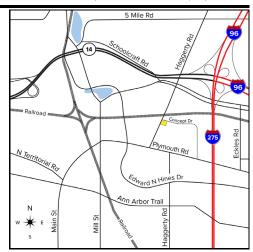

## **LAND** For Sale

**Location:** 41335 Concept Drive

Side of Street: South Lot Number: Lot 23

City: Plymouth/Twp., MI
Cross Streets: Haggerty Rd.
County: Wayne

| Acreage:        | 2.54           | Improvements:    | N/A            |
|-----------------|----------------|------------------|----------------|
| Zoning:         | Industrial     | Dimensions:      |                |
| UTILITIES       |                |                  |                |
| Sanitary Sewer: | Yes            | Gas:             | Yes            |
| Storm Sewer:    | Yes            | Outside Storage: | No             |
| Water:          | Yes            | Rail Siding:     | No             |
| ADJACENT LANI   | )              |                  |                |
| North:          | Lt. Industrial | East:            | Lt. Industrial |
| South:          | Lt. Industrial | West:            | Lt. Industrial |

Asking Price: TBD

**Per Acre:** TBD **Parcel #:** 78-025-01-0023

Per SqFt: TBD Assessor Number: N/A

Terms: \$7,808.37 (2020)

| TRAFFIC INFORMATION |                        |                            | DEMOGRAPHICS  |            | Median HH |  |  |
|---------------------|------------------------|----------------------------|---------------|------------|-----------|--|--|
|                     | Yr: 2020 Count: 133,38 | 3 I-275 N. of Plymouth Rd. |               | Population | Income    |  |  |
|                     | Yr: 2020 Count: 140,84 | 5 I-275 S. of Plymouth Rd. | 1 Mile Radius | 4,615      | \$68,561  |  |  |
|                     | Yr: 2020 Count: 15,357 | Plymouth Rd. W. of I-275   | 3 Mile Radius | 74,911     | \$87,414  |  |  |
|                     | Yr: 2020 Count: 13,761 | Plymouth Rd. E. of I-275   | 5 Mile Radius | 207,085    | \$91,353  |  |  |