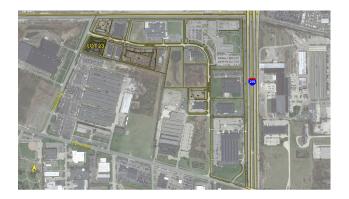

## **LAND** For Sale

**Location:** 41335 Concept Drive

Side of Street: South Lot Number: Lot 23

City: Plymouth/Twp., MI
Cross Streets: Haggerty Rd.
County: Wayne

| Acreage:        | 2.54           | Improvements:    | N/A            |
|-----------------|----------------|------------------|----------------|
| Zoning:         | Industrial     | Dimensions:      |                |
| UTILITIES       |                |                  |                |
| Sanitary Sewer: | Yes            | Gas:             | Yes            |
| Storm Sewer:    | Yes            | Outside Storage: | No             |
| Water:          | Yes            | Rail Siding:     | No             |
| ADJACENT LANI   | )              |                  |                |
| North:          | Lt. Industrial | East:            | Lt. Industrial |
| South:          | Lt. Industrial | West:            | Lt. Industrial |

Asking Price: TBD

**Per Acre:** TBD **Parcel #:** 78-025-01-0023

Per SqFt: TBD Assessor Number: N/A

Terms: \$7,808.37 (2020)

| TRAFFIC INFORMATION |                        |                            | DEMOGRAPHICS  |            | Median HH |  |  |
|---------------------|------------------------|----------------------------|---------------|------------|-----------|--|--|
|                     | Yr: 2020 Count: 133,38 | 3 I-275 N. of Plymouth Rd. |               | Population | Income    |  |  |
|                     | Yr: 2020 Count: 140,84 | 5 I-275 S. of Plymouth Rd. | 1 Mile Radius | 4,615      | \$68,561  |  |  |
|                     | Yr: 2020 Count: 15,357 | Plymouth Rd. W. of I-275   | 3 Mile Radius | 74,911     | \$87,414  |  |  |
|                     | Yr: 2020 Count: 13,761 | Plymouth Rd. E. of I-275   | 5 Mile Radius | 207,085    | \$91,353  |  |  |