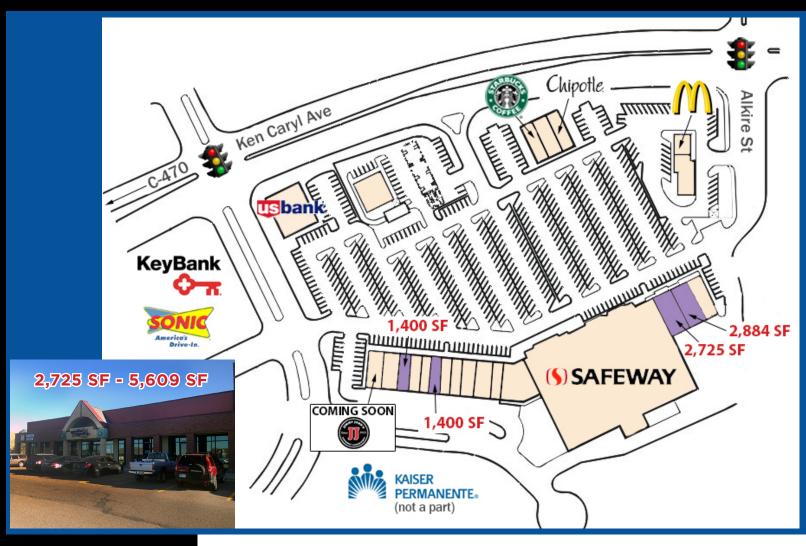

### PROPERTY OVERVIEW:

- Prime retail space available in a Safeway anchored shopping center
- ♦ 1,400 SF on up to 5,609 SF
- ♦ Call listing agent for pricing
- ♦ Close proximity to C-470
- ♦ Excellent tenant mix

### JOIN:

and many more!