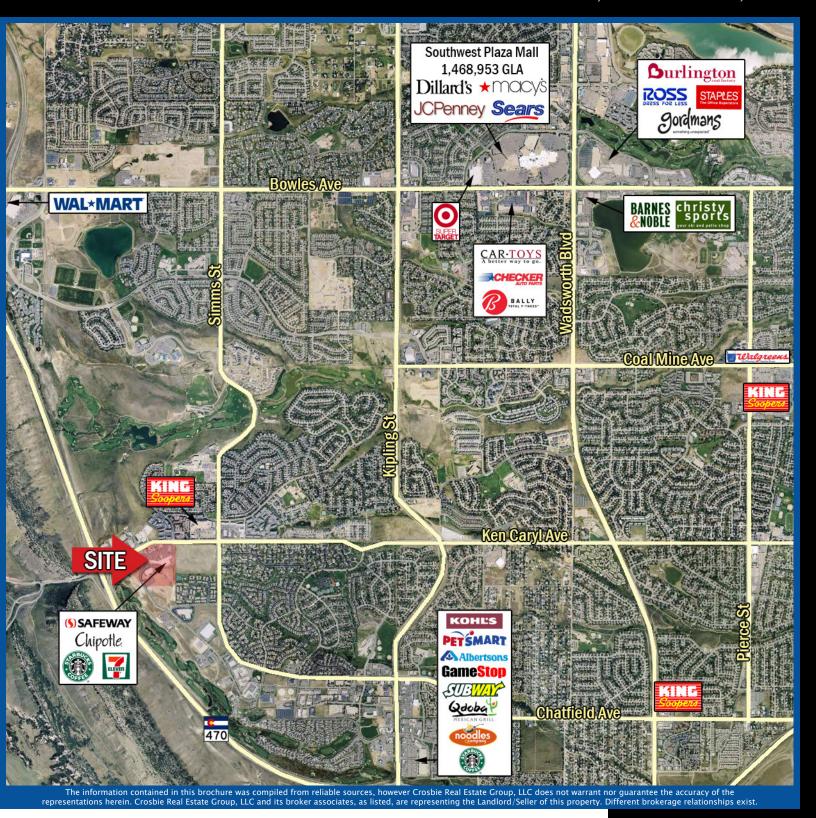

### PROPERTY OVERVIEW:

- Prime retail space available in a Safeway anchored shopping center
- ♦ 1,400 SF on up to 5,609 SF
- ♦ Call listing agent for pricing
- ♦ Close proximity to C-470
- ♦ Excellent tenant mix

## **DEMOGRAPHICS**

|        |         |         | POPULATION |
|--------|---------|---------|------------|
| An     | 1 Mile: | 3 Mile: | 5 Mile:    |
| 11'11' | 5,351   | 63,703  | 127,575    |

DAYTIME POPULATION

1 Mile: 3 Mile: 5 Mile:

2,676 17,172 37,668
HOUSEHOLDS

1 Mile: 3 Mile: 5 Mile: 2,140 24,326 49,627

AVG. HH INCOME

1 Mile: 3 Mile: 5 Mile:

\$111,693 \$100,598 \$96,629

AVG. DAILY TRAFFIC
Caryl east of Shaffer Pkwy 18,906 VPD