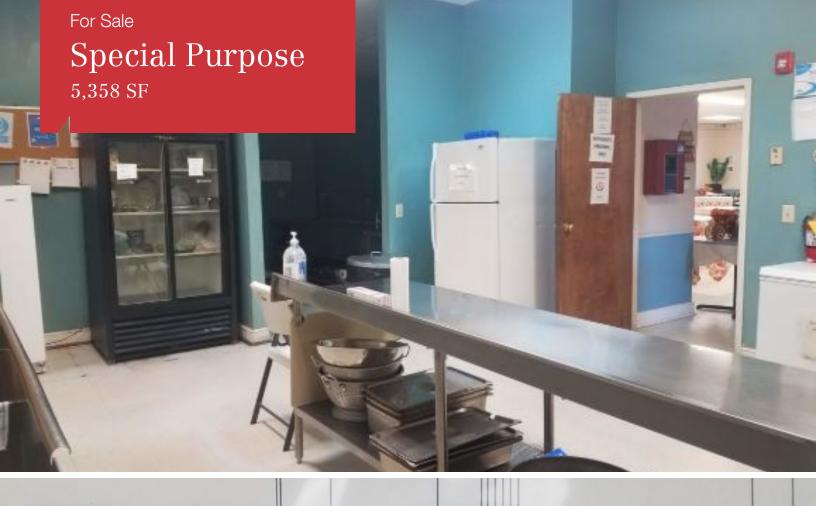

## **Property Highlights**

• Uptown Adult Day Care Facility.

FRESh Salads

### **Property Description**

Two classrooms, day room, kitchen with storage area, restrooms and multiple offices.

Location: Property located in Historic Columbus near Uptown. From Veterans Parkway towards downtown Columbus turn right onto 8th Street, turn left at the 2nd cross street onto 2nd Avenue.