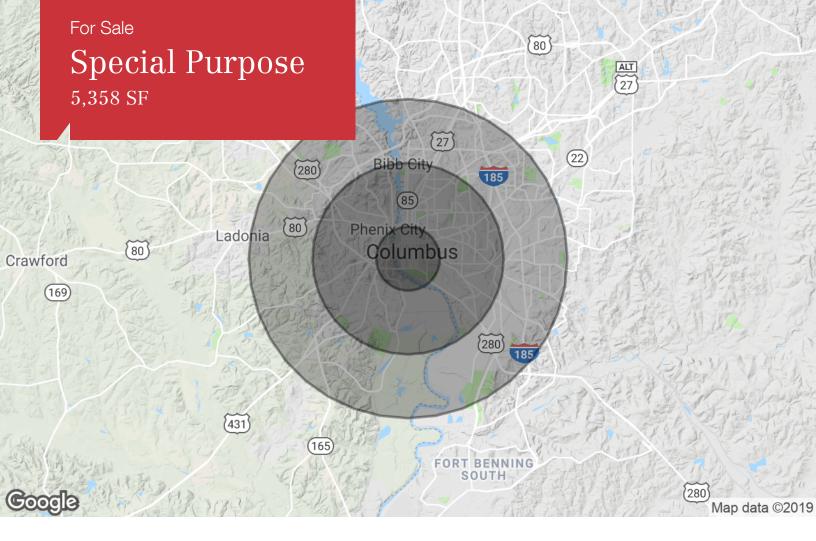

#### DEMOGRAPHICS

| Stats   | Population | Avg. HH<br>Income |
|---------|------------|-------------------|
| 1 Mile  | 5,376      | \$21,580          |
| 3 Miles | 51,860     | \$35,309          |
| 5 Miles | 124,432    | \$41,802          |

NIG2 Commercial

5607 Whitesville Road **y** in Columbus, GA 31904 706 660 5418 tel G2cre.com **f** 

| Population          | 1 Mile    | 3 Miles   | 5 Miles   |
|---------------------|-----------|-----------|-----------|
| TOTAL POPULATION    | 5,376     | 51,860    | 124,432   |
| MEDIAN AGE          | 36.7      | 34.2      | 34.6      |
| MEDIAN AGE (MALE)   | 33.6      | 31.9      | 32.4      |
| MEDIAN AGE (FEMALE) | 39.8      | 36.0      | 36.3      |
| Households & Income | 1 Mile    | 3 Miles   | 5 Miles   |
| TOTAL HOUSEHOLDS    | 1,741     | 21,671    | 51,137    |
| # OF PERSONS PER HH | 3.1       | 2.4       | 2.4       |
| AVERAGE HH INCOME   | \$21,580  | \$35,309  | \$41,802  |
| AVERAGE HOUSE VALUE | \$100,891 | \$111,070 | \$143,170 |
| Race                | 1 Mile    | 3 Miles   | 5 Miles   |
| % WHITE             | 28.6%     | 36.2%     | 42.1%     |
| % BLACK             | 69.7%     | 62.1%     | 55.4%     |
| % ASIAN             | 0.8%      | 0.5%      | 0.7%      |
| % HAWAIIAN          | 0.0%      | 0.2%      | 0.2%      |
| % INDIAN            | 0.1%      | 0.1%      | 0.2%      |
| % OTHER             | 0.7%      | 1.0%      | 1.5%      |
| Ethnicity           | 1 Mile    | 3 Miles   | 5 Miles   |
| % HISPANIC          | 1.6%      | 2.8%      | 4.6%      |