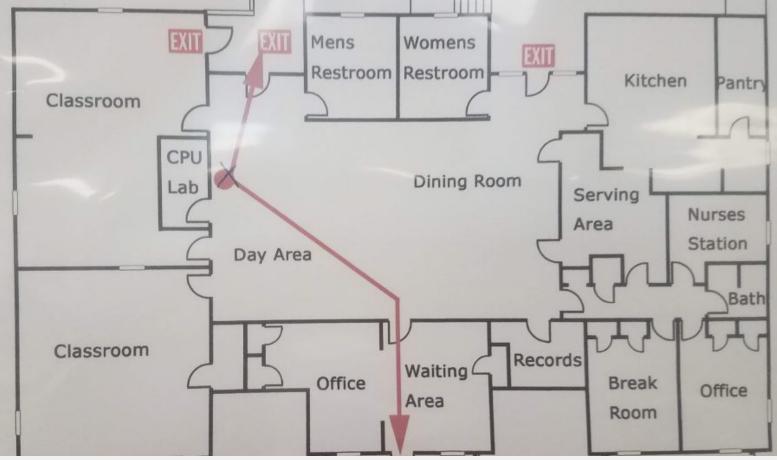

### **Property Description**

Two classrooms, day room, kitchen with storage area, restrooms and multiple offices.

Location: Property located in Historic Columbus near Uptown. From Veterans Parkway towards downtown Columbus turn right onto 8th Street, turn left at the 2nd cross street onto 2nd Avenue.