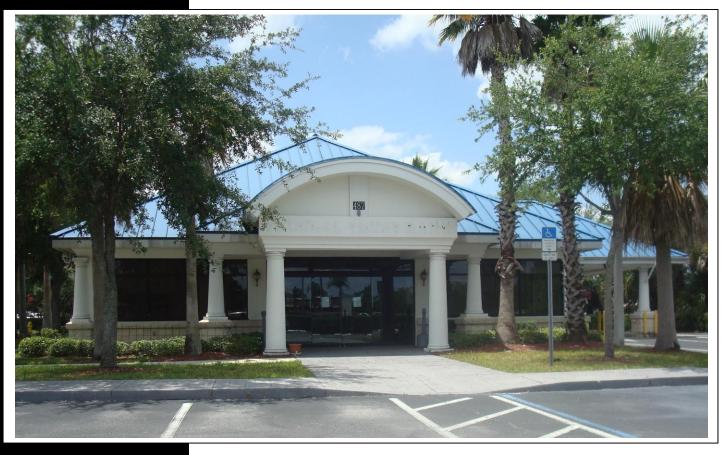

## FREE STANDING COMMERCIAL BUILDING VACANT BANK LOCATION

487 STATE ROAD 436 CASSELBERRY, FL

#### PROPERTY HIGHLIGHTS

- 3,000 SF Commercial Bank Location built in 2002
- **■** Flexible Footprint that can be Used for Several Uses
- **■** Concrete Block Construction with Multiple Drive Thru Lanes
- Safe and Bank FF&E Still in Place
- .55 Acre Commercial Site with 16 Parking Spaces
- Explosive Retail Area close to I-4, HW 17-92, Red Bug Road, SR 426, and CR 427
- **■** Lease Option Available (see broker for details)
- Rental Amount: \$5,500 NNN (10 Year Term Minimum)