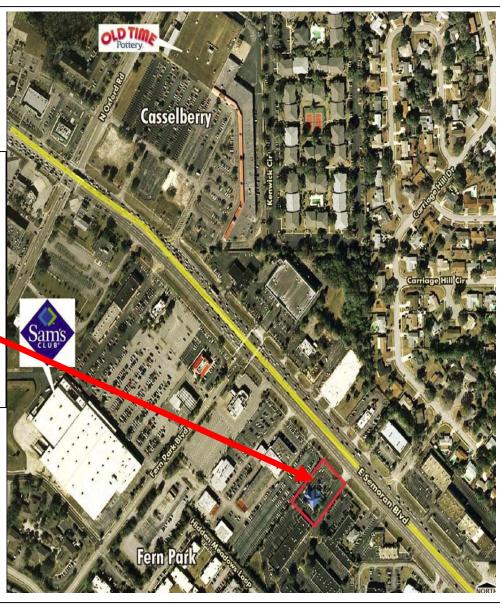

#### PROPERTY HIGHLIGHTS

- 3,000 SF Commercial Bank Location built in 2002
- **■** Flexible Footprint that can be Used for Several Uses
- **■** Concrete Block Construction with Multiple Drive Thru Lanes
- Safe and Bank FF&E Still in Place
- .55 Acre Commercial Site with 16 Parking Spaces
- Explosive Retail Area close to I-4, HW 17-92, Red Bug Road, SR 426, and CR 427
- **■** Lease Option Available (see broker for details)
- Rental Amount: \$5,500 NNN (10 Year Term Minimum)

Traffic Counts for Semoran Blvd: 51,500 AADT (FDOT)

This information is from sources we deem reliable and is subject to prior sale, lease, withdrawal without notice, or change in prices, rates, or conditions. No representation is made as to the accuracy of any information furnished.