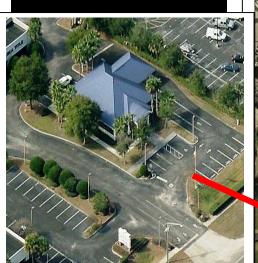

#### PROPERTY HIGHLIGHTS

- 3,000 SF Commercial Bank Location built in 2002
- **■** Flexible Footprint that can be Used for Several Uses
- **■** Concrete Block Construction with Multiple Drive Thru Lanes
- Safe and Bank FF&E Still in Place
- .55 Acre Commercial Site with 16 Parking Spaces
- Explosive Retail Area close to I-4, HW 17-92, Red Bug Road, SR 426, and CR 427
- **■** Lease Option Available (see broker for details)
- Rental Amount: \$5,500 NNN (10 Year Term Minimum)

# FREE STANDING COMMERCIAL BUILDING VACANT BANK LOCATION

487 STATE ROAD 436 CASSELBERRY, FL

- Flexible floor plan suited for both retail banking uses, office uses, and or can be converted into fast food use with the existing drive thru lanes in place.
- Close to Major Intersection of HW 17-92