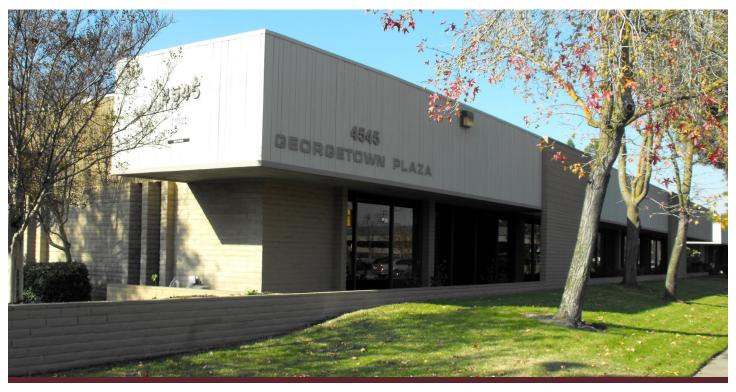

# **OFFICE FOR LEASE** PROFESSIONAL OFFICE BUILDING 4545 GEORGETOWN PLACE, STOCKTON, CA

#### **COMMENTS:**

- Attractive, single-level, garden-style office complex
- Adding security features
- Professional complex w/easy access to/from March Lane
- Close proximity to a numerous restaurants, professional offices, and other services