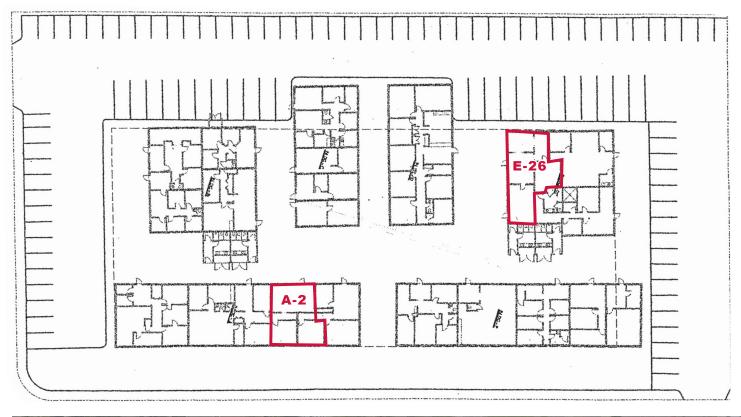

#### **AVAILABLE SF:**

Multiple suites available:

1,000± SF SUITE A-2: SUITE E-26: 1.250± SF