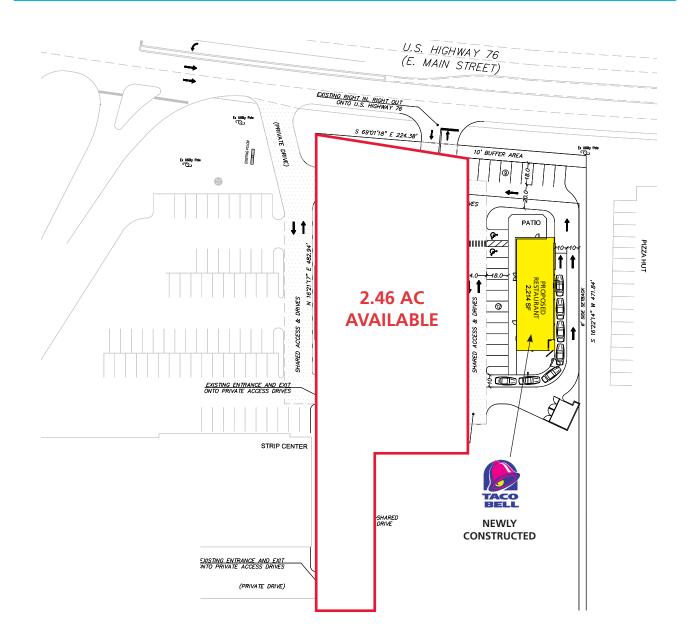

### **PROPERTY INFORMATION**

- ± 2.46 Acres available for ground lease
- Adjacent to newly constructed Taco Bell
- Excellent exposure from East Main St.
- Located in the heart of the trade area
- Multiple points of access
- Site can accommodate drive thru users

## **PROPERTY HIGHLIGHTS**

Located on an outparcel to Wal-Mart, retailers in the immediate area also include Walgreens, Belk, Ingles and Chic-Fil-A.