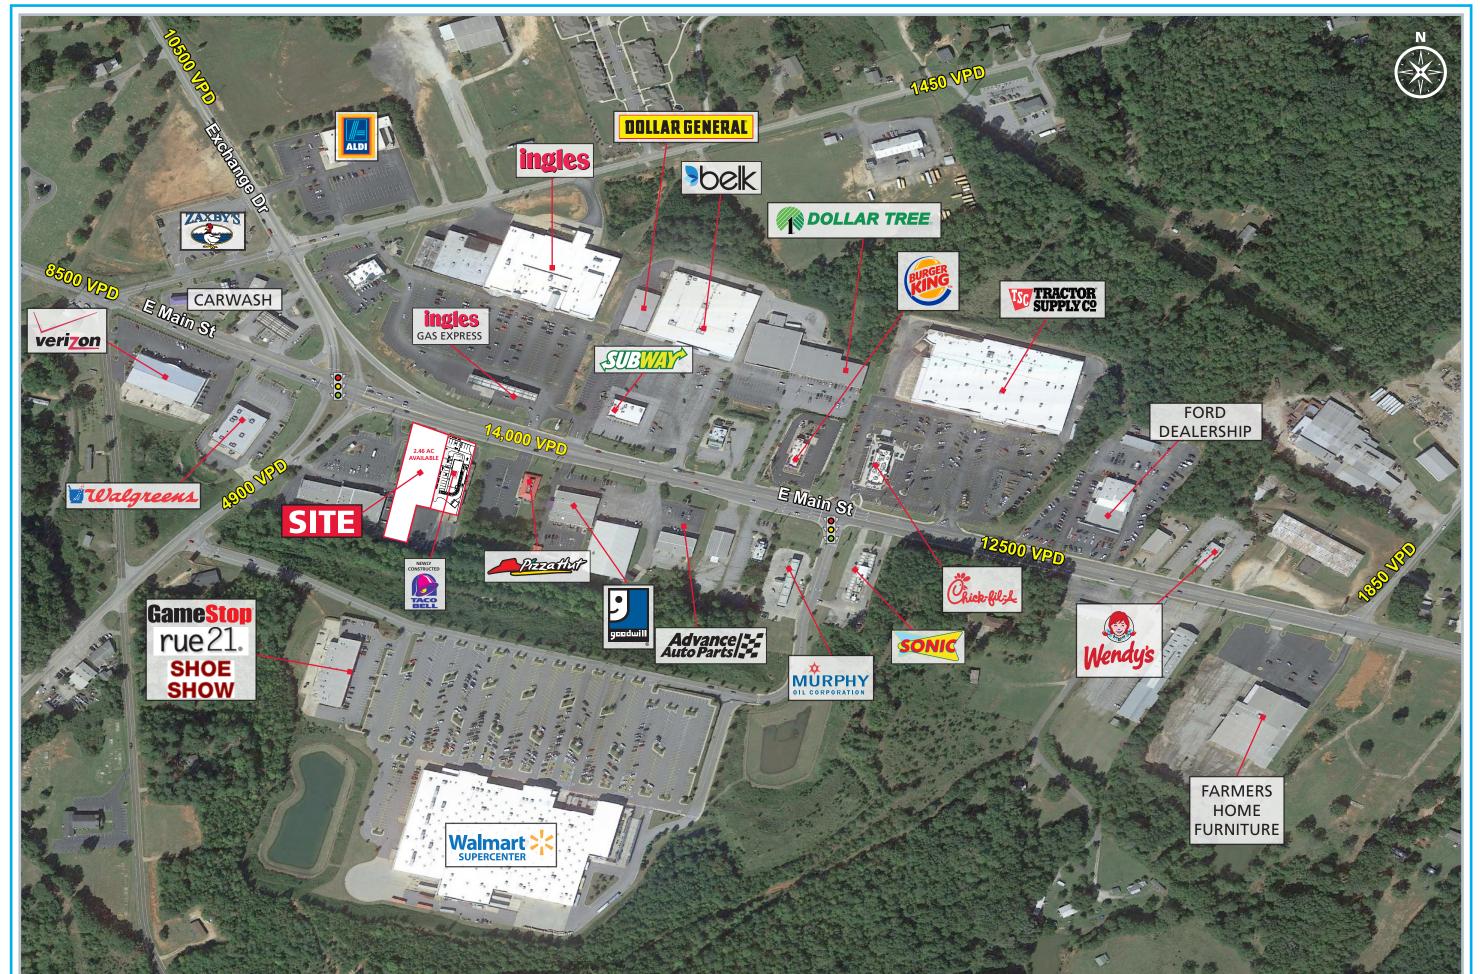

### **PROPERTY INFORMATION**

- ± 2.46 Acres available for ground lease
- Adjacent to newly constructed Taco Bell
- Excellent exposure from East Main St.
- Located in the heart of the trade area
- Multiple points of access
- Site can accommodate drive thru users

## **PROPERTY HIGHLIGHTS**

Located on an outparcel to Wal-Mart, retailers in the immediate area also include Walgreens, Belk, Ingles and Chic-Fil-A.

#### TRAFFIC COUNTS 2016 (SCDOT)

• 14,300 VPD on E. Main Street

1616 Camden Rd. Suite 550 | Charlotte, NC 28203 | Phone (704) 644-4595 | Fax (704) 973-0737 Wes Thurmond | wthurmond@providencegroup.com | www.providencegroup.com