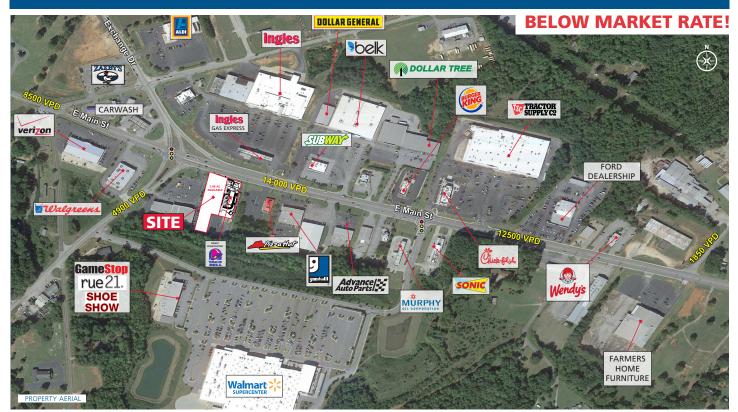

### **PROPERTY INFORMATION**

- ± 2.46 Acres available for ground lease
- Adjacent to newly constructed Taco Bell
- Excellent exposure from East Main St.
- Located in the heart of the trade area
- Multiple points of access
- Site can accommodate drive thru users

## **PROPERTY HIGHLIGHTS**

Located on an outparcel to Wal-Mart, retailers in the immediate area also include Walgreens, Belk, Ingles and Chic-Fil-A.

#### TRAFFIC COUNTS 2016 (SCDOT)

• 14,300 VPD on E. Main Street

1616 Camden Rd. Suite 550 | Charlotte, NC 28203 | Phone (704) 644-4595 | Fax (704) 973-0737 Wes Thurmond | wthurmond@providencegroup.com | www.providencegroup.com