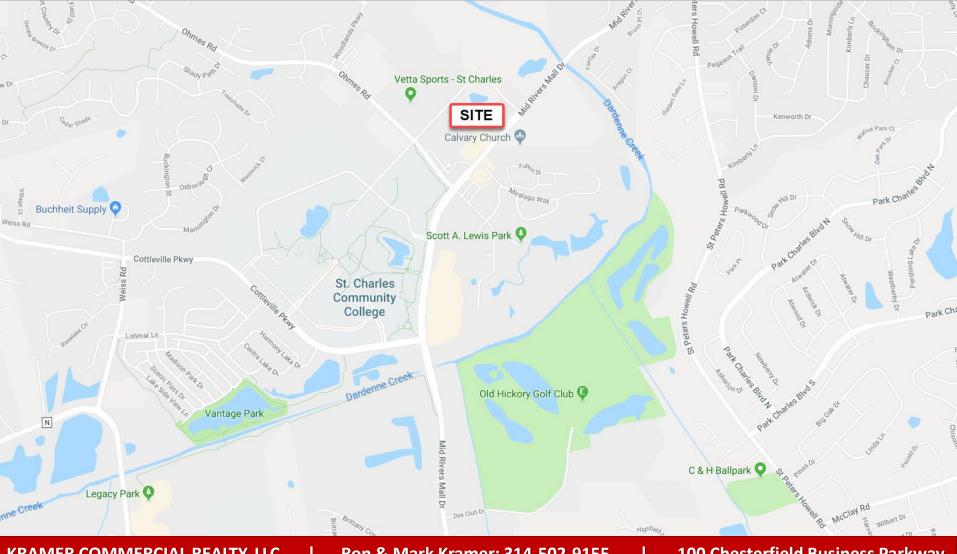

# <u>RETAIL/WAREHOUSE FOR LEASE</u> <u>MID RIVERS MALL</u>

**PROPERTY ADDRESS:** 

3911 Mid Rivers Mall Dr Cottleville, MO 63376

### About Cottleville:

One of the oldest cities in St. Charles County, Cottleville has been working to preserve and enhance its historic downtown district which is home to; shops, businesses, many restaurants, a U.S. Post Office, churches, a grocery store, pubs, City Hall, and 210 acres of park and great school district, home to Francis Howell Central High School, Louis C. Saeger Middle School and Warren Elementary School. St. Joseph Catholic School is also located in Cottleville.

This is a growing area with many new developments including hundreds of new single family homes, new apartment complex with over 200 units, mellow mushroom, circle K gas station and much more.

KRAMER COMMERCIAL REALTY, LLC www.Kramercommercialrealty.com Ron & Mark Kramer: 314-502-9155 | Ron@Kramercr.com; Mark@Kramercr.com 100 Chesterfield Business Parkway Suite 200, Saint Louis, MO 63005