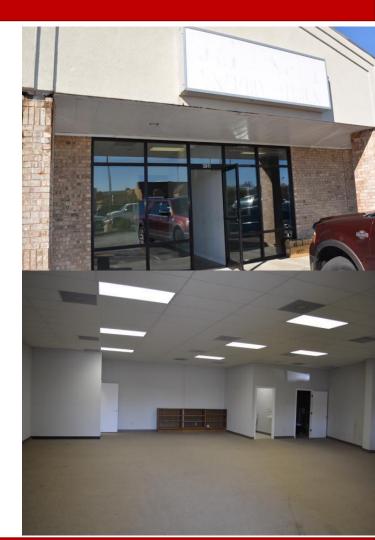

#### PROPERTY ADDRESS:

### 3911 Mid Rivers Mall Dr Cottleville, MO 63376

## <u>RETAIL/WAREHOUSE FOR LEASE</u> <u>MID RIVERS MALL</u>

### LEASE RATE: \$15.95 SQ FT PLUS NNN (RETAIL) \$10.00 SQ FT PLUS NNN (REAR WAREHOUSE)

- 2,200 SF retail space
- 3,800 SF Warehouse behind retail
  - 3,000 SF additional available
    - Total Contiguous 9,000 SF
      - Great parking
- Near new retail, St. Charles Community College with over 11,000 Students, New Mercy Health Center, new apartment complex and many new single family homes directly across the street.
  - 50,000 VPD on Mid Rivers Mall Dr
  - Current tenants are St. Charles Hardwood, and Bombshell Restaurant
    - Call to set up a tour