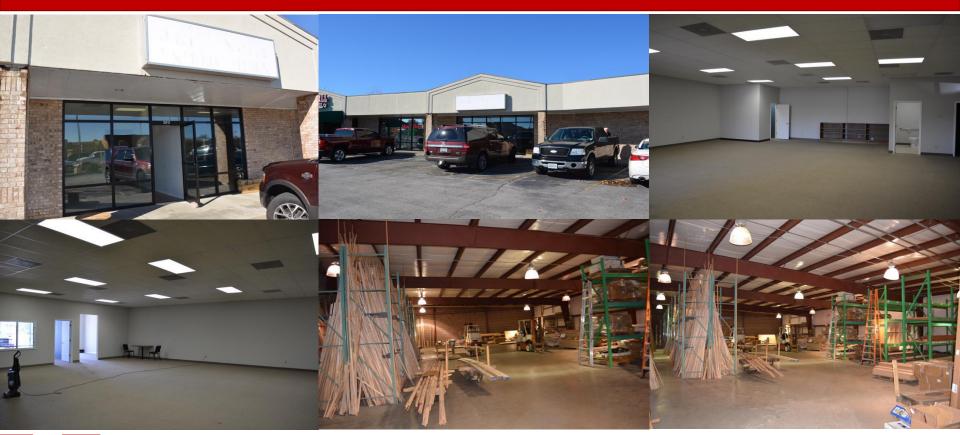

# <u>RETAIL/WAREHOUSE FOR LEASE</u> <u>MID RIVERS MALL</u>

3911 Mid Rivers Mall Dr Cottleville, MO 63376

KRAMER COMMERCIAL REALTY, LLC www.Kramercommercialrealty.com | Ron & Mark Kramer: 314-502-9155 | Ron@Kramercr.com; Mark@Kramercr.com 100 Chesterfield Business Parkway Suite 200, Saint Louis, MO 63005

### LEASE RATE: \$15.95 SQ FT PLUS NNN (RETAIL) \$10.00 SQ FT PLUS NNN (REAR WAREHOUSE)

- 2,200 SF retail space
- 3,800 SF Warehouse behind retail
  - 3,000 SF additional available
    - Total Contiguous 9,000 SF
      - Great parking
- Near new retail, St. Charles Community College with over 11,000 Students, New Mercy Health Center, new apartment complex and many new single family homes directly across the street.
  - 50,000 VPD on Mid Rivers Mall Dr
  - Current tenants are St. Charles Hardwood, and Bombshell Restaurant
    - Call to set up a tour