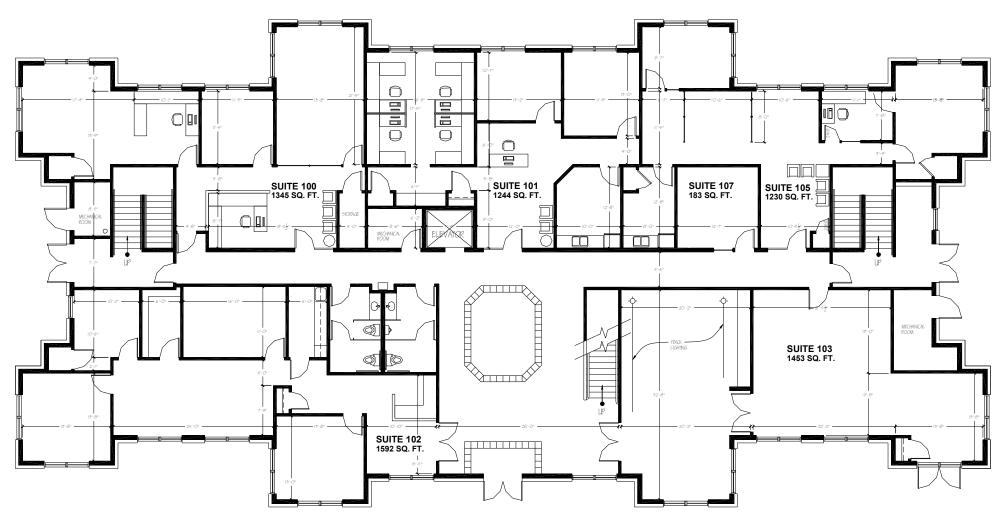

## **Description**

Located on the corner of Hwy 164 and Paul Rd. in the Pewaukee Woods Commerce Center, West Wind offers easy access to I–94 or Capitol Drive. More than 60,000 sq. ft. of Class A office space is available in suites from 655 to 3,250 sq. ft. The full masonry prairie style buildings feature finished suites with carpet, cherry trim, wallpaper and expansive windows.