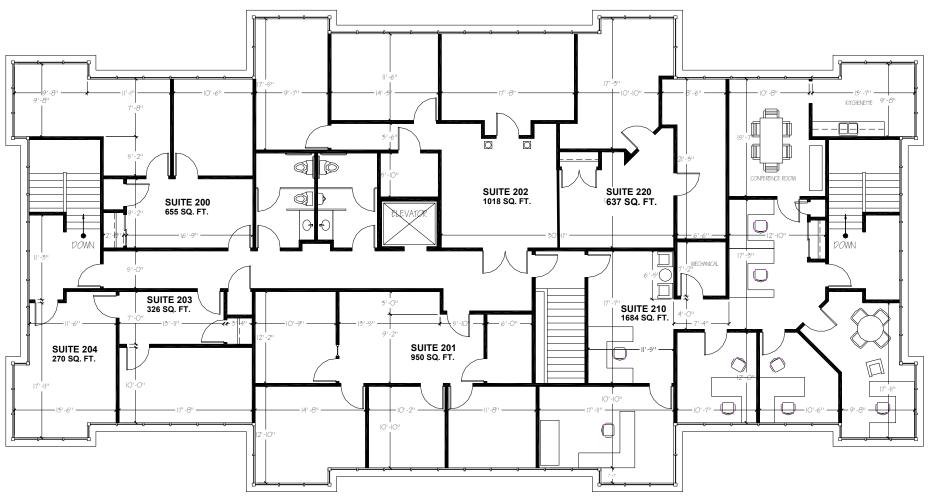

## **Description**

Located on the corner of Hwy 164 and Paul Rd. in the Pewaukee Woods Commerce Center, West Wind offers easy access to I–94 or Capitol Drive. More than 60,000 sq. ft. of Class A office space is available in suites from 655 to 3,250 sq. ft. The full masonry prairie style buildings feature finished suites with carpet, cherry trim, wallpaper and expansive windows.