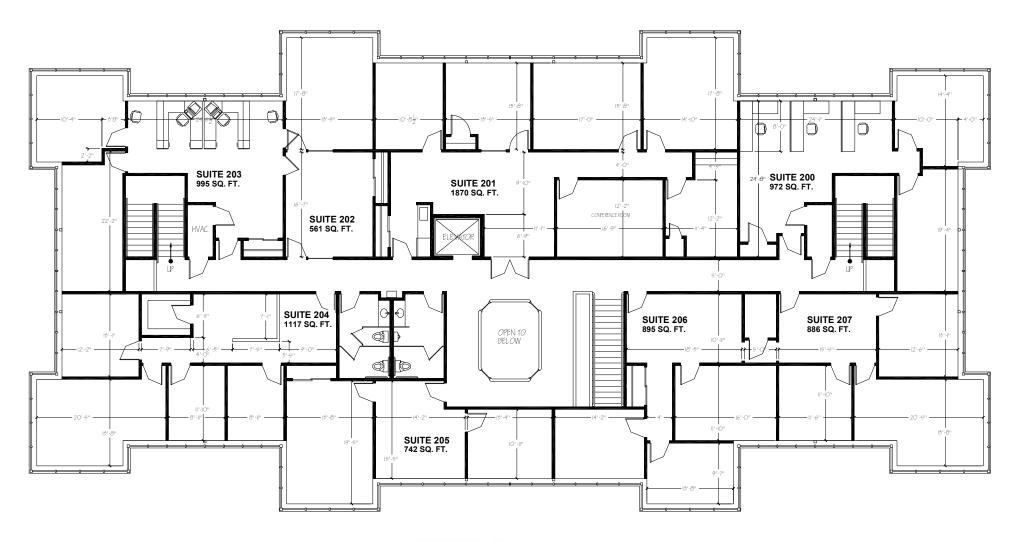

## **Description**

Located on the corner of Hwy 164 and Paul Rd. in the Pewaukee Woods Commerce Center, West Wind offers easy access to I–94 or Capitol Drive. More than 60,000 sq. ft. of Class A office space is available in suites from 655 to 3,250 sq. ft. The full masonry prairie style buildings feature finished suites with carpet, cherry trim, wallpaper and expansive windows.