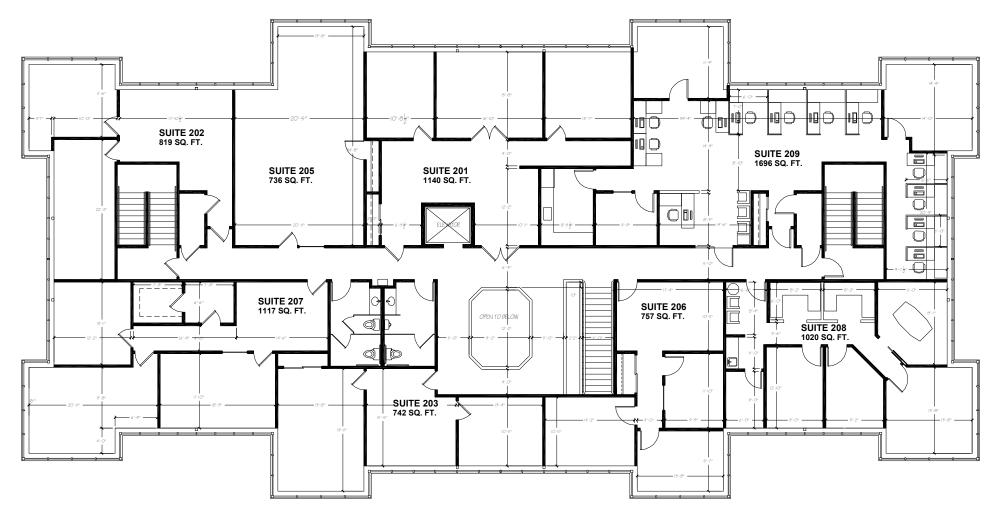

## **Description**

Located on the corner of Hwy 164 and Paul Rd. in the Pewaukee Woods Commerce Center, West Wind offers easy access to I–94 or Capitol Drive. More than 60,000 sq. ft. of Class A office space is available in suites from 655 to 3,250 sq. ft. The full masonry prairie style buildings feature finished suites with carpet, cherry trim, wallpaper and expansive windows.