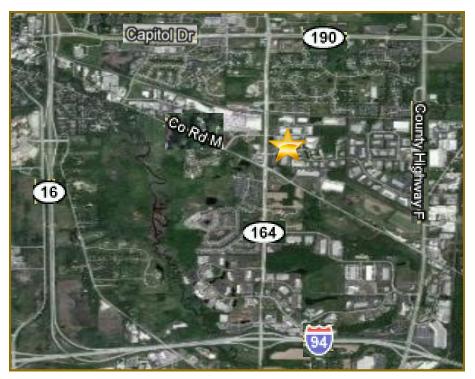

## **Description**

Located on the corner of Hwy 164 and Paul Rd. in the Pewaukee Woods Commerce Center, West Wind offers easy access to I–94 or Capitol Drive. More than 60,000 sq. ft. of Class A office space is available in suites from 655 to 3,250 sq. ft. The full masonry prairie style buildings feature finished suites with carpet, cherry trim, wallpaper and expansive windows.