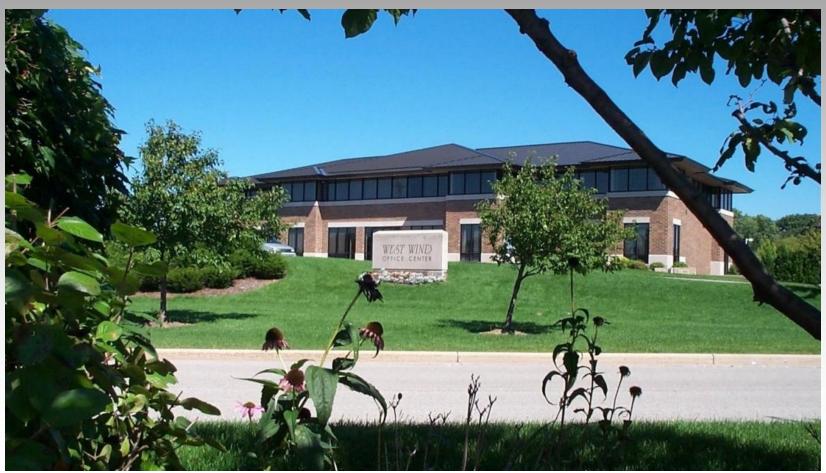

## **Description**

Located on the corner of Hwy 164 and Paul Rd. in the Pewaukee Woods Commerce Center, West Wind offers easy access to I–94 or Capitol Drive. More than 60,000 sq. ft. of Class A office space is available in suites from 655 to 3,250 sq. ft. The full masonry prairie style buildings feature finished suites with carpet, cherry trim, wallpaper and expansive windows.

### **Amenities**

Upscale finishes, 9' ceiling heights, large ribbon windows Close to shopping, banks, theaters and restaurants Custom designed office suites with free space planning Elegant entry lobby with waiting area Convenient and abundant surface parking Pond with fountain views, outdoor patio