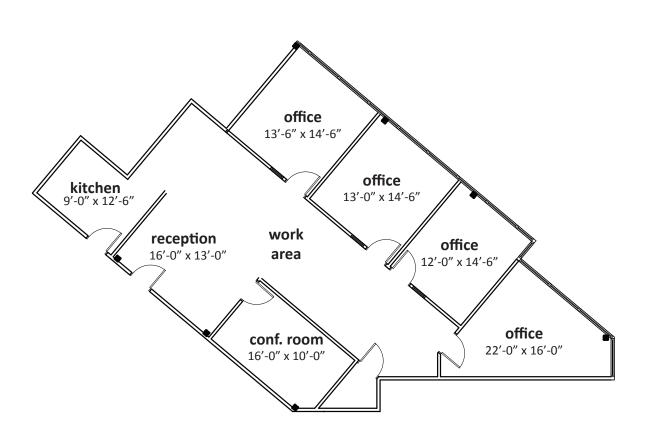

## PROPERTY FEATURES & AVAILABILITY

| SUITE | SIZE (RSF) | RATE          | COMMENTS                                                                                                                   |
|-------|------------|---------------|----------------------------------------------------------------------------------------------------------------------------|
| 105   | 2,434      | \$1.95/SF + E | Reception, kitchen, 5 private offices plus one large executive office, open working area and conference room               |
| 110   | 2,114      | \$1.95/SF + E | Reception, four private offices, conference room, kitchen                                                                  |
| 120   | 3,318      | \$1.95/SF + E | Move-in ready suite with high-end reception, large glass conference, 4 private offices, kitchen and large open office area |
| 200   | 7,000      | \$1.95/SF + E | Large suite with 3 private offices, reception, open office area, kitchen and large conference room                         |
| 202   | 2,377      | \$1.95/SF + E | 3 private offices, open office area                                                                                        |