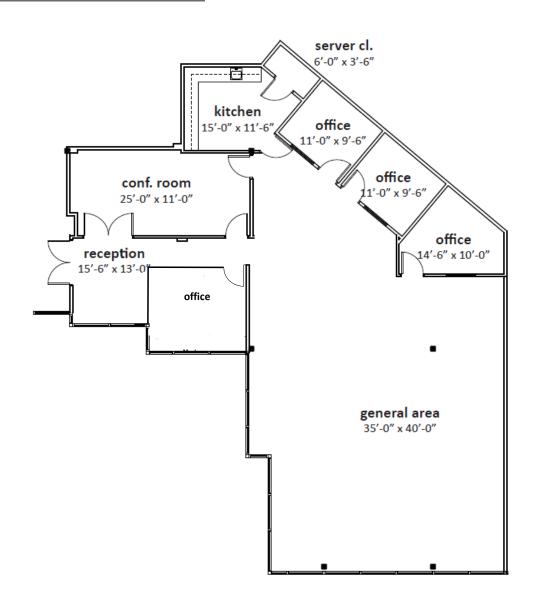

## PROPERTY FEATURES & AVAILABILITY

| SUITE | SIZE (RSF) | RATE          | COMMENTS                                                                                                                   |
|-------|------------|---------------|----------------------------------------------------------------------------------------------------------------------------|
| 105   | 2,434      | \$1.95/SF + E | Reception, kitchen, 5 private offices plus one large executive office, open working area and conference room               |
| 110   | 2,114      | \$1.95/SF + E | Reception, four private offices, conference room, kitchen                                                                  |
| 120   | 3,318      | \$1.95/SF + E | Move-in ready suite with high-end reception, large glass conference, 4 private offices, kitchen and large open office area |
| 200   | 7,000      | \$1.95/SF + E | Large suite with 3 private offices, reception, open office area, kitchen and large conference room                         |
| 202   | 2,377      | \$1.95/SF + E | 3 private offices, open office area                                                                                        |