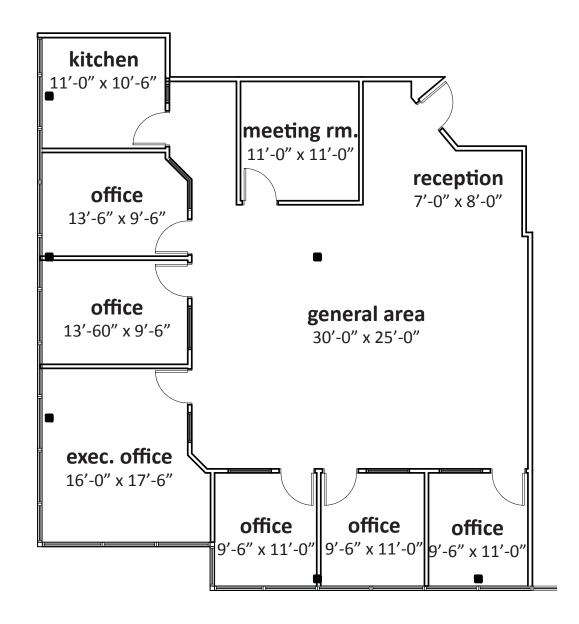

## PROPERTY FEATURES & AVAILABILITY

| SUITE | SIZE (RSF) | RATE          | COMMENTS                                                                                                                   |
|-------|------------|---------------|----------------------------------------------------------------------------------------------------------------------------|
| 105   | 2,434      | \$1.95/SF + E | Reception, kitchen, 5 private offices plus one large executive office, open working area and conference room               |
| 110   | 2,114      | \$1.95/SF + E | Reception, four private offices, conference room, kitchen                                                                  |
| 120   | 3,318      | \$1.95/SF + E | Move-in ready suite with high-end reception, large glass conference, 4 private offices, kitchen and large open office area |
| 200   | 7,000      | \$1.95/SF + E | Large suite with 3 private offices, reception, open office area, kitchen and large conference room                         |
| 202   | 2,377      | \$1.95/SF + E | 3 private offices, open office area                                                                                        |