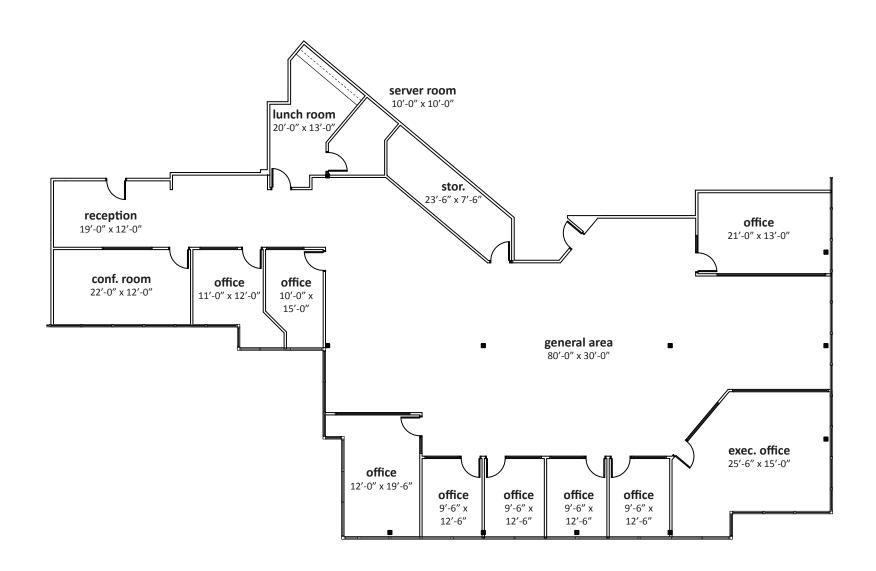

## PROPERTY FEATURES & AVAILABILITY

| SUITE | SIZE (RSF) | RATE          | COMMENTS                                                                                                                   |
|-------|------------|---------------|----------------------------------------------------------------------------------------------------------------------------|
| 105   | 2,434      | \$1.95/SF + E | Reception, kitchen, 5 private offices plus one large executive office, open working area and conference room               |
| 110   | 2,114      | \$1.95/SF + E | Reception, four private offices, conference room, kitchen                                                                  |
| 120   | 3,318      | \$1.95/SF + E | Move-in ready suite with high-end reception, large glass conference, 4 private offices, kitchen and large open office area |
| 200   | 7,000      | \$1.95/SF + E | Large suite with 3 private offices, reception, open office area, kitchen and large conference room                         |
| 202   | 2,377      | \$1.95/SF + E | 3 private offices, open office area                                                                                        |