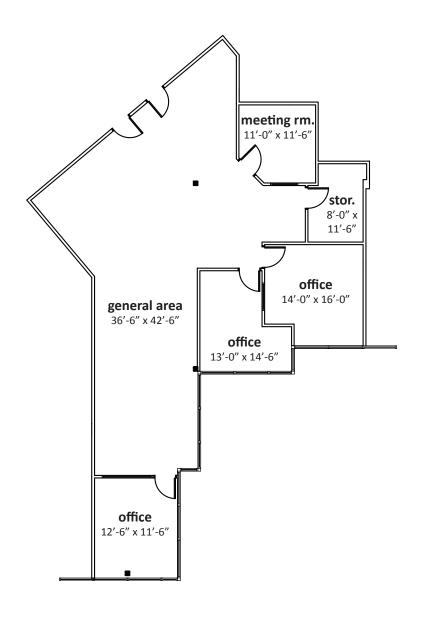

## PROPERTY FEATURES & AVAILABILITY

| SUITE | SIZE (RSF) | RATE          | COMMENTS                                                                                                                   |
|-------|------------|---------------|----------------------------------------------------------------------------------------------------------------------------|
| 105   | 2,434      | \$1.95/SF + E | Reception, kitchen, 5 private offices plus one large executive office, open working area and conference room               |
| 110   | 2,114      | \$1.95/SF + E | Reception, four private offices, conference room, kitchen                                                                  |
| 120   | 3,318      | \$1.95/SF + E | Move-in ready suite with high-end reception, large glass conference, 4 private offices, kitchen and large open office area |
| 200   | 7,000      | \$1.95/SF + E | Large suite with 3 private offices, reception, open office area, kitchen and large conference room                         |
| 202   | 2,377      | \$1.95/SF + E | 3 private offices, open office area                                                                                        |